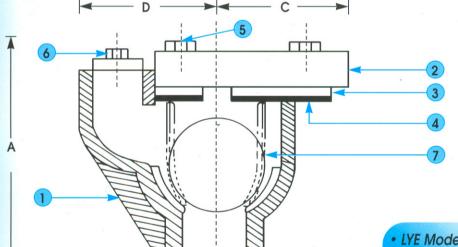

## SINGLE LARGE ORIFICE - TYPY B (ORIFICE BESAR TUNGGAL)

| NO | DESCRIPTION    | MATERIAL              | BS REF. NO.   |
|----|----------------|-----------------------|---------------|
| 1  | BODY           | DUCTILE IRON (450/10) | BS EN 1563    |
| 2  | COVER          | DUCTILE IRON (450/10) | BS EN 1563    |
| 3  | PLATE          | DUCTILE IRON (450/10) | BS EN 1563    |
| 4  | GASKET         | EPDM RUBBER           | BS EN 681     |
| 5  | BOLTS AND NUTS | MILD STEEL            | 4190 (MS 740) |
| 6  | PLUG           | BRASS                 | 143/1256      |
| 7  | FLOAT (BALL)   | ABS                   | ISO 2580      |