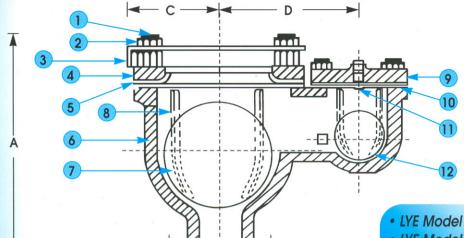

## DOUBLE ORIFICE KINETIC (ORIFICE BERKEMBAR KINETIK)

(SMALL AND LARGE ORIFICE DOUBLE AIR VALVE)

| NO | DESCRIPTION                | MATERIAL              | BS REF. NO.   |
|----|----------------------------|-----------------------|---------------|
| 1  | BOLT                       | MILD STEEL            | 4190 (MS 740) |
| 2  | NUTS                       | MILD STEEL            | 4190 (MS 740) |
| 3  | LARGE ORIFICE COVER        | DUCTILE IRON (450/10) | BS EN 1563    |
| 4  | LARGE ORIFICE PLATE        | DUCTILE IRON (450/10) | BS EN 1563    |
| 5  | GASKET                     | EPDM RUBBER           | BS EN 681     |
| 6  | BODY                       | DUCTILE IRON (450/10) | BS EN 1563    |
| 7  | LARGE ORIFICE FLOAT (BALL) | ABS                   | ISO 2580      |
| 8  | BALL GUIDE                 | DUCTILE IRON          | BS EN 1563    |
| 9  | SMALL ORIFICE PLATE        | DUCTILE IRON          | BS EN 1563    |
| 10 | GASKET                     | EPDM RUBBER           | BS EN 681     |
| 11 | AIR RELEASE NIPPLE         | BRASS                 | BS 143/1256   |
| 12 | SMALL ORIFICE FLOAT (BALL) | ABS                   | ISO 2580      |