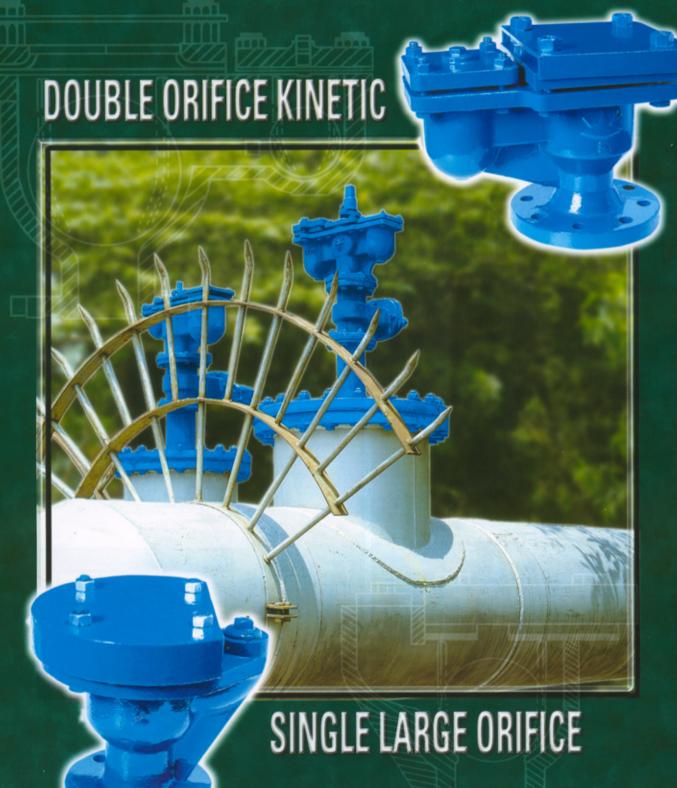

## DOUBLE ORIFICE KINETIC (ORIFICE BERKEMBAR KINETIK)

(SMALL AND LARGE ORIFICE DOUBLE AIR VALVE)

| NO | DESCRIPTION                | MATERIAL              | BS REF. NO.   |
|----|----------------------------|-----------------------|---------------|
| 1  | BOLT                       | MILD STEEL            | 4190 (MS 740) |
| 2  | NUTS                       | MILD STEEL            | 4190 (MS 740) |
| 3  | LARGE ORIFICE COVER        | DUCTILE IRON (450/10) | BS EN 1563    |
| 4  | LARGE ORIFICE PLATE        | DUCTILE IRON (450/10) | BS EN 1563    |
| 5  | GASKET                     | EPDM RUBBER           | BS EN 681     |
| 6  | BODY                       | DUCTILE IRON (450/10) | BS EN 1563    |
| 7  | LARGE ORIFICE FLOAT (BALL) | ABS                   | ISO 2580      |
| 8  | BALL GUIDE                 | DUCTILE IRON          | BS EN 1563    |
| 9  | SMALL ORIFICE PLATE        | DUCTILE IRON          | BS EN 1563    |
| 10 | GASKET                     | EPDM RUBBER           | BS EN 681     |
| 11 | AIR RELEASE NIPPLE         | BRASS                 | BS 143/1256   |
| 12 | SMALL ORIFICE FLOAT (BALL) | ABS                   | ISO 2580      |

## SINGLE LARGE ORIFICE - TYPY B (ORIFICE BESAR TUNGGAL)

| NO | DESCRIPTION    | MATERIAL              | BS REF. NO.   |
|----|----------------|-----------------------|---------------|
| 1  | BODY           | DUCTILE IRON (450/10) | BS EN 1563    |
| 2  | COVER          | DUCTILE IRON (450/10) | BS EN 1563    |
| 3  | PLATE          | DUCTILE IRON (450/10) | BS EN 1563    |
| 4  | GASKET         | EPDM RUBBER           | BS EN 681     |
| 5  | BOLTS AND NUTS | MILD STEEL            | 4190 (MS 740) |
| 6  | PLUG           | BRASS                 | 143/1256      |
| 7  | FLOAT (BALL)   | ABS                   | ISO 2580      |