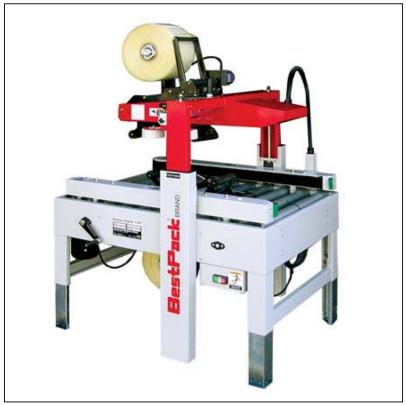

#### series overview -

The BestPack® MSD 6" Series Semi-Automatic Uniform Tape Carton Sealers is an operator-fed solution for cartons needing a 6" seal. This machine is perfect for applications needing tamper protection or where pilferage is an issue.

All systems incorporate our exclusive pop out pressure sensitive "High Speed" tape heads with patented tab adjustment, and the dual (telescopic) masts allow for an extra 4" carton height extension on the upper assembly.

### major features

- •Two Side Belts
- •Telescopic Mast Design
- •Extra 4" Carton Height Adjustment Available on Upper Assembly
- •Adjustable Bed Height 24.6" to 30.75"
- Width/Height Adjustment either side of machine
- •Exclusive 4 roller top compression
- •Tape Roll Lengths: 1000 yd., 1500 yd., 2000 yd.
- ·Heavy Duty Frame
- •UL Approved Electrical Parts
- •Designed for uniform applications Capable of Interchanging 2" or 3" Tape Heads
- •Electrical on/off box can be mounted on either side of machine

### standard features

- Exclusive Pop-out pressure sensitive "high speed" tape head with patented tab adjustment and noise reduction arm
- Operation Manual