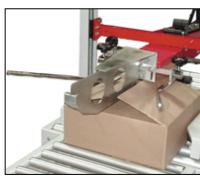

ne
- •Exclusive 4 roller top compression
- •Tape Roll Lengths: 1000 yd., 1500 yd., 2000 yd.
- ·Heavy Duty Frame
- •UL Approved Electrical Parts
- •Designed for uniform applications Capable of Interchanging 2" or 3" Tape Heads
- •Electrical on/off box can be mounted on either side of machine

### standard features

- Exclusive Pop-out pressure sensitive "high speed" tape head with patented tab adjustment and noise reduction arm
- Operation Manual



# Manual Sidedrive Dual Mast 6" Carton Sealer (MSD22-6)

**MSD** Series

## World Leader in Sophisticated Packaging Systems

### optional features

- Spare Parts Kit
- High Speed Motor Upgrade (Up to 125 ft./mm.)
- Motorized Height and/or Width Adjustment
- Interlock Safety Gates
- Stainless Steel
- Infeed/Exit Conveyor



**Locking Castors** 



3 Flap Folder



Infeed/Exit Conveyor w/ Stabilizer

#### machine & carton specifications

Power Requirements: 110 Volts 60 Hz
Speed: Up to 40 cartons/minute
Tape Head: Standard: 6"

Tape Head: Standard: 6Shipping Weight: 342 - 550 lbs

### series comparison table

| Model                   | Machine Size          | Carton Range                                  | Cartons/Min. | Shipping<br>Weight (lbs.) |
|-------------------------|-----------------------|-----------------------------------------------|--------------|---------------------------|
| MSD 22-6<br>6"Tape Head | 39.4" x 32.8" x 55.5" | (6.0"-U) x (8.25"** - 20.5") x (3.25"- 20.5") | Up to 40     | 425                       |

<sup>\*</sup> All specifications capable of customization

<sup>\*\*</sup>With skid plates