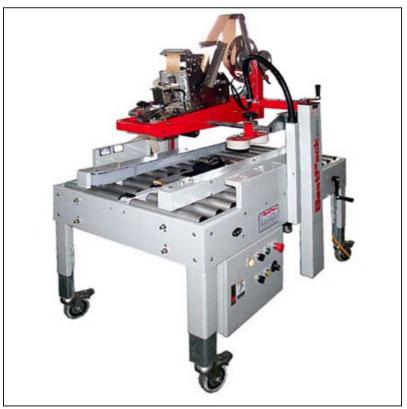

#### series overview

The BestPack® MSD22-3WA Series are water-activated (gummed tape), operator fed, adjustable carton-sealing machines designed to cater to the needs of general and heavy duty uniform closure applications.

This machine comes with a popout tape head. The two side belts are driven by two electire 110V UL-approved motors. These units are also available in Stainless Steel.

### major features

- 3" water-activated pop-out tape heads
- Two Side Belts
- Telescopic Mast Design
- Adjustable Bed Height 25.5" to 30.00"
- Width/Height Adjustment either side of machine
- · Heavy Duty Frame
- UL Approved Electrical Parts
- Designed for uniform applications

### standard features

- Exclusive Pop-out Water Activated Tapehead
- Operation Manual and Spare Parts Kit
- Top Carton Compression Unit
- 3" Tapehead