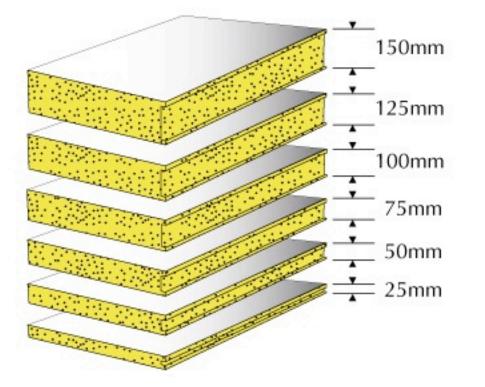

The panels in variable thickness from 25mm to 150mm. Please consult our sales team for recomendation of the panel thickness.