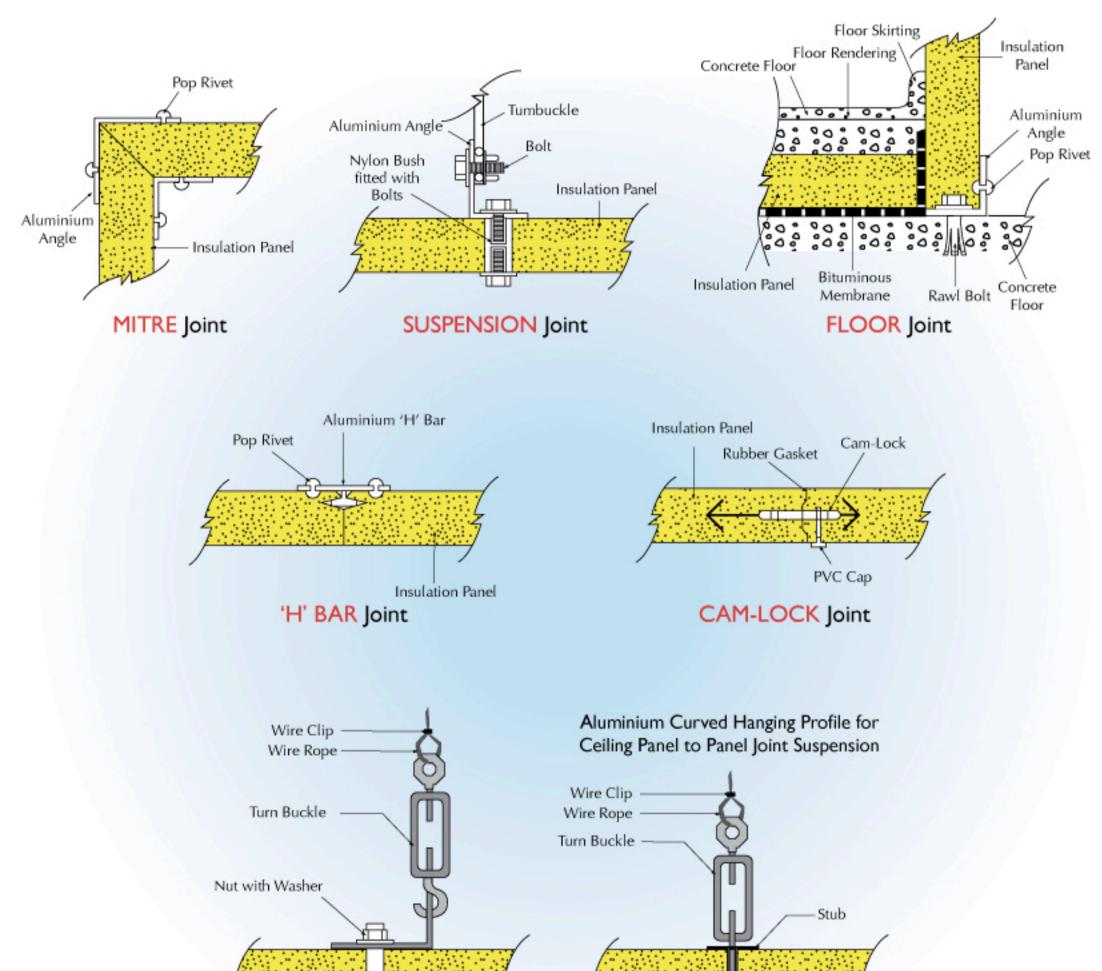

### **PANEL JOINT**

We have a wide range of superior quality joints to speed up the installation of ceiling, floors & walls. Typical examples of these joints are illustrated below.