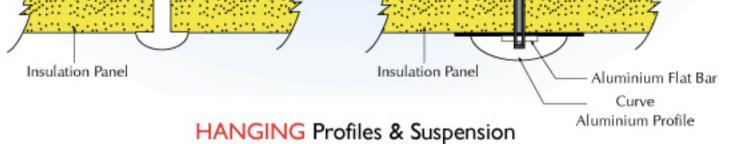

### **PANEL JOINT**

We have a wide range of superior quality joints to speed up the installation of ceiling, floors & walls. Typical examples of these joints are illustrated below.