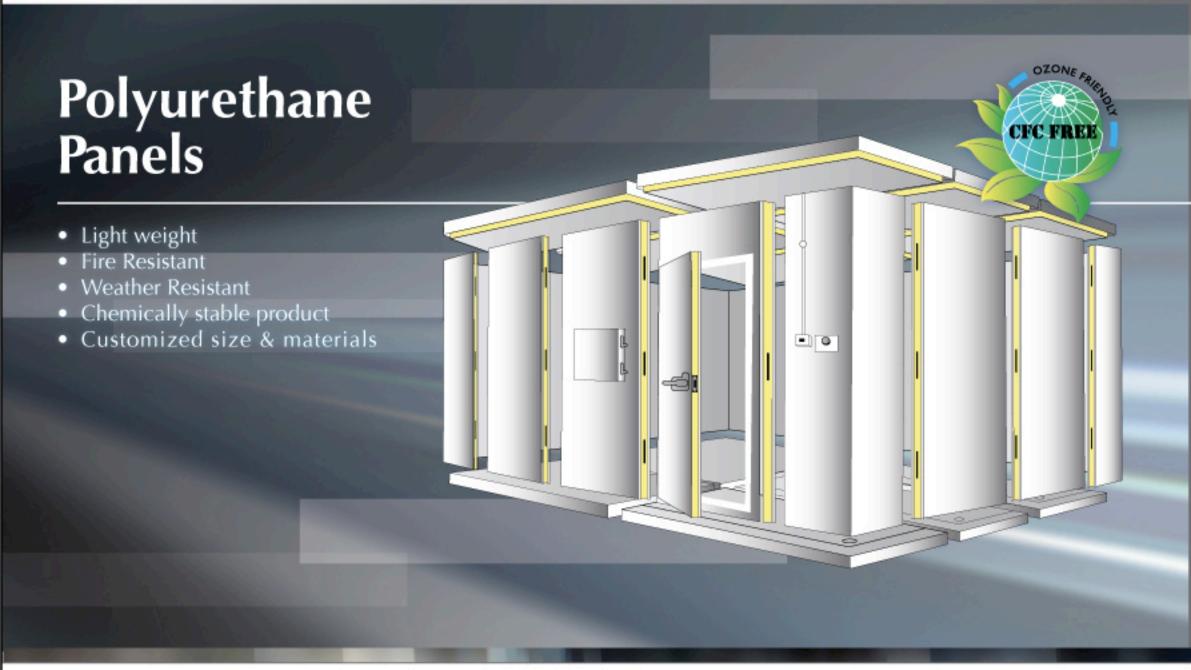

# the NEW DEFINITION to **Green Refrigeration & Air-Conditioning**

GREFAC specializes in manufacturing rigid insulation panels - POLYURETHANE PANELS.

Using advanced, high technology precision injection polyurethane metering maching to produce polyurethane panels with 38-45kg/m3 density. Thus optimizing the high insulating characteristic and weight of insulating material.

## Advantages of GREFAC Polyurethane Panels

- Excellent ratio of Insulation Property-Weight
- · Light weight with excellent Structural Strength
- Fire Resistant Complying to:
  - BS 476 : Part 7 Class 1;
  - BS 476 : Part 6 Class O
- Weather Resistant
- · Chemically stable product
- Pre-fabricated to suit site condition, the panels can be customized to any size & different type of surface materials