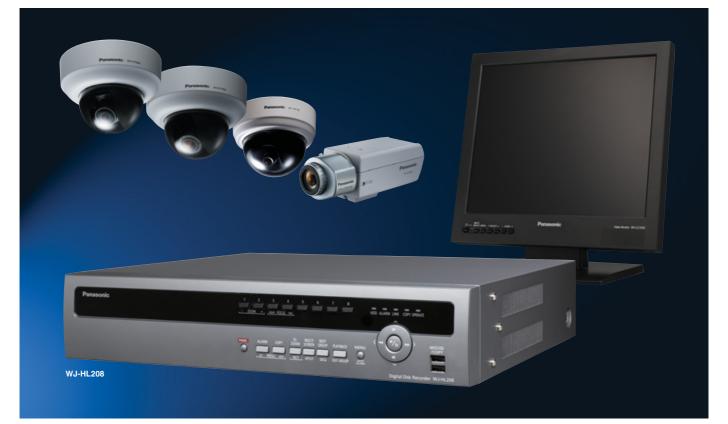

8ch Real-time H.264 Digital Disk Recorder **WJ-HL208** 4ch Real-time H.264 Digital Disk Recorder **WJ-HL204** 

> PAL WJ-HL208 (100 ~ 240 V AC) WJ-HL204 (100 ~ 240 V AC)

# Simple and easy! H.264 Real-time recording solution for small-scale applications