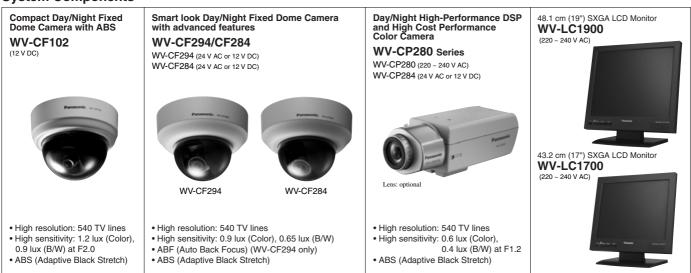

ty                                                 |                                                                           |                                    |
|                | Dimensions                                               | 430 mm (W) x 88 mm (H) x 403 mm (D)                                       |                                    |
|                |                                                          | (excluding rubber feet and projection)                                    |                                    |
|                | Weight                                                   | 6.2 kg (including pre-installed 1x HDD)                                   |                                    |

### **Part Names and Functions**



#### System Components



#### Warning

This is a class A product. In a domestic environment this product may cause radio interference in which case the user may be required to take adequate measures.

Important – Safety Precaution: carefully read the operating instructions and installation manual before using this product.

- Panasonic can not be responsible for network performance and/or other manufacturer products that reside on the network.

#### **DISTRIBUTED BY:**

- All TV pictures are simulated.
- · Weights and dimensions are approximate.
- Specifications are subject to change without notice.
- . These products may be subject to export control regulations. • All product pictures are PAL models.



http://panasonic.net/security/ Printed in Japan (2A-051CA)