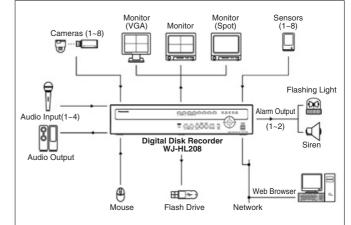

· Easy Operation with user-friendly GUI (Graphical User Interface) and Mouse • Various Multi-screen modes:
- 4 / 8 / PinP (WJ-HL208), 4 / PinP (WJ-HL204)
- Flexible Recording/Playback Control
- 4-Channel Audio Recording and 1-Channel Audio Playback
- Camera control via RS-485 Panasonic and Pelco-D protocol supported.\* Camera control can be made by front panel, mouse and web browser.
- Various Search Modes: Date/Time, Calendar, Record Table, Event and Motion
- · Continues Recording while Transmitting to Web browser and during Playback · Self-diagnostics with automatic notification including hard disk drive
- S.M.A.R.T. protocol
- Equipped with 3 HDD slots

\* Products which support Pelco-D protocol does not guarantee full compatibility in operation with Pelco-D protocol

# System Example



.. 1 pc.

# **Standard Accessories**

- · CD-ROM\*.
- Operating Instructions ..... ..... 1 pc.
- Serial ATA Cable...... ... 2 pcs.
- HDD Fixing Screw ...... 12 pcs.
- \* The CD-ROM contains the regulations documents and important safety instructions (PDFs).
- The following are for installation:
- Power Cord ...... 2 pcs

#### **Specifications**

| Model No.      |                                                          | WJ-HL208                                                                  | WJ-HL204                           |
|----------------|----------------------------------------------------------|---------------------------------------------------------------------------|------------------------------------|
| TV System      | Signal Format