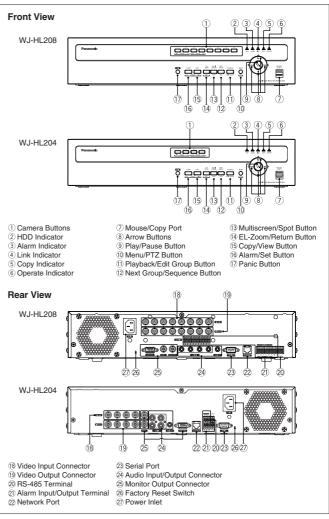

|                | Humidity                                                 |                                                                           |                                    |
|                | Dimensions                                               | 430 mm (W) x 88 mm (H) x 403 mm (D)                                       |                                    |
|                |                                                          | (excluding rubber feet and projection)                                    |                                    |
|                | Weight                                                   | 6.2 kg (including pre-installed 1x HDD)                                   |                                    |

### **Part Names and Functions**



#### System Components



#### Warning

This is a class A product. In a domestic environment this product may cause radio interference in which case the user may be required to take adequate measures.

Important – Safety Precaution: carefully read the operating instructions and installation manual before using this product.

- Panasonic can not be responsible for network performance and/or other manufacturer products that reside on the network.

#### **DISTRIBUTED BY:**

- All TV pictures are simulated.
- · Weights and dimensions are approximate.
- Specifications are subject to change without notice.
- . These products may be subject to export control regulations. • All product pictures are PAL models.



http://panasonic.net/security/ Printed in Japan (2A-051CA)