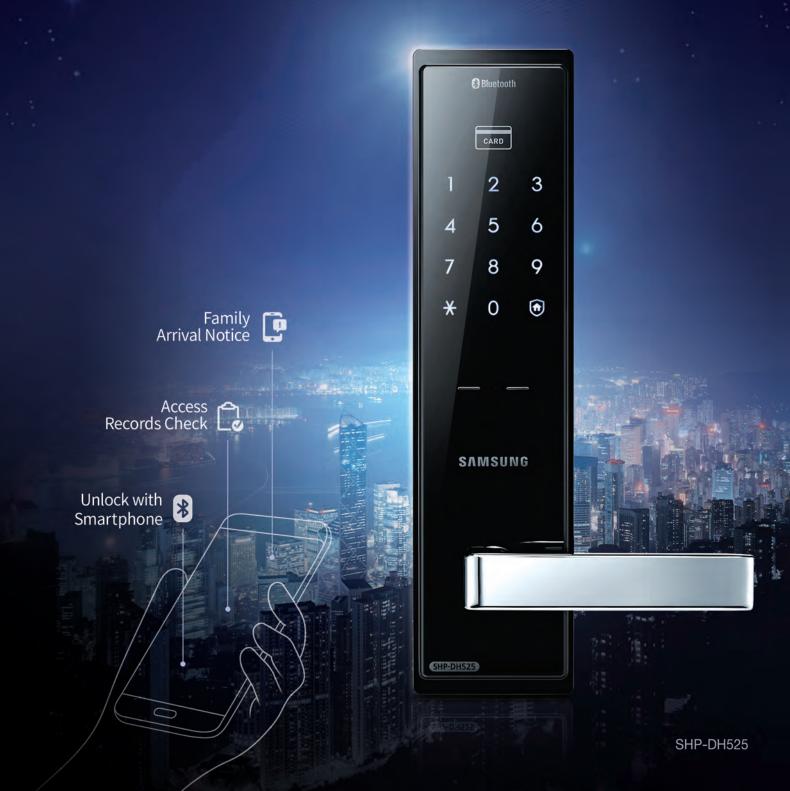

# Samsung SDS IoT DoorLock

peace of mind, peace of home

## IoT function

 Family arrival notification
Check your family's safe return with real time notifications
Receive the sHome push notifications informing who and when comes home in real time

 Checking a child's or elderly's safe returning home

Access records check Enhance home security by checking the in & out records

Check the door access records of your home via sHome App anytime(up to 30 records)

Convenient unlock by smartphone No need to carry door keys Unlock your door with smartphone Approach to the door and unlock it by simple smartphone application

# Various ways of unlock

Smartphone

Bluetooth

RF Key Tag

Password