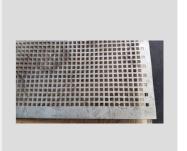

#### **SQUARE HOLE**

Description

SQUARE HOLE

HOLE DIA: 8MM X 8MM PITCH: 12.0MM