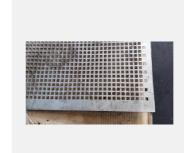

#### **SQUARE HOLE**

Description

SQUARE HOLE

HOLE DIA: 8MM X 8MM PITCH: 12.0MM