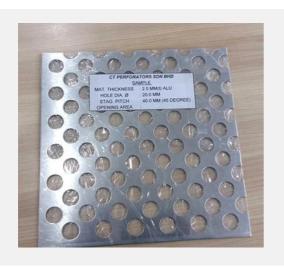

# HOLE DIA: 20.0MM PITCH: 40.0MM 45 DEGREE

Description

HOLE DIA: 20.0MM PITCH: 40.0MM 45 DEGREE