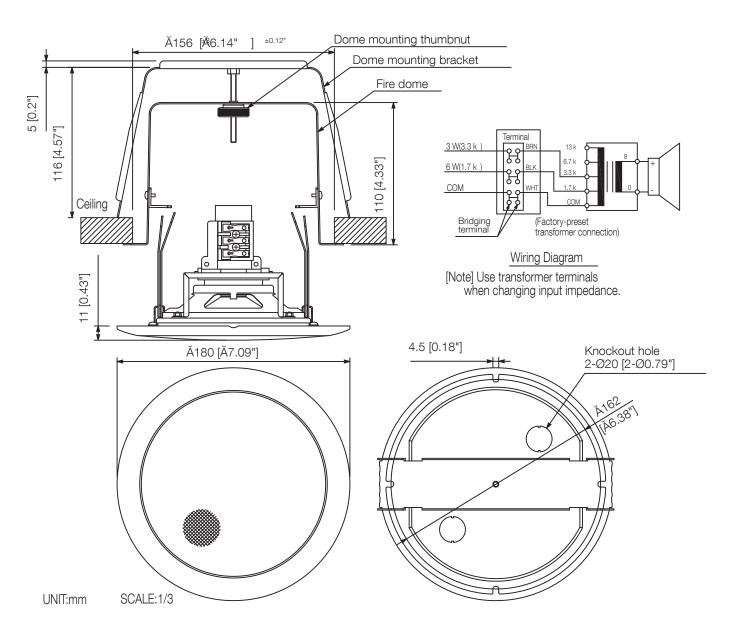

## PC-1867F FIREDOME SPEAKER

The PC-1867F Ceiling Mount Speaker features an iron-made dome that prevents the fire from spreading in the ceiling in case of an emergency situation. The speaker can be easily installed using the speaker mounting spring, and the dome can also be easily mounted in the speaker mounting hole in the ceiling panel. The push-in connector permits one-touch cable connection, as well as bridging and branch wiring.

## Specifications

| Frequency response                | 160 Hz - 13 kHz                                |
|-----------------------------------|------------------------------------------------|
| Sensitivity (1#V, 1#n) (combined) | 90 dB                                          |
| Speaker component                 | 12 cm cone-type                                |
| Rated input                       | 6 W, 3 W                                       |
| Tappings                          | 6/3/1.5/0.8 W (100 V), 3/1.5/0.8 /0.4 W (70 V) |
| Mounting hole                     | 156,00 mm                                      |
| Dimensions (W x H x D)            | x 121                                          |
| Dimensions (ø x D)                | 180 x 121 mm                                   |
| Finish                            | Aluminium, off-white (RAL 9010 or equivalent)  |