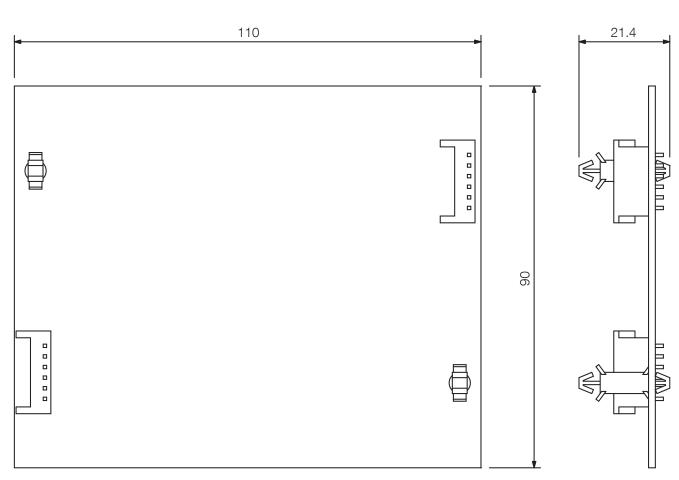

## Specifications

| Power source           | Supplied from VX-2000SZ, VX-200SP |
|------------------------|-----------------------------------|
| Current consumption    | 50,0 mA                           |
| Dimensions (W x H x D) | 110 x 90 x 21,4 mm                |
| Dimensions (ø x D)     | x 21,4 mm                         |
| Finish                 | Steel plate, surface-treated,     |

## Appearance

UNIT:mm SCALE:1/1