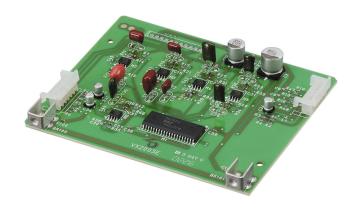

VX-200SE EQUALISER CARD

The VX-200SE Equaliser is a 9-band, 1-channel equaliser to be mounted on the circuit board of the VX-200SP, VX-200SP-2 Pilot Tone Detection modules or VX-200SZ, VX-200SZ-2 Impedance Detection modules.

## Specifications

| Power source           | Supplied from VX-2000SZ, VX-200SP |
|------------------------|-----------------------------------|
| Current consumption    | 50,0 mA                           |
| Dimensions (W x H x D) | 110 x 90 x 21,4 mm                |
| Dimensions (ø x D)     | x 21,4 mm                         |
| Finish                 | Steel plate, surface-treated,     |