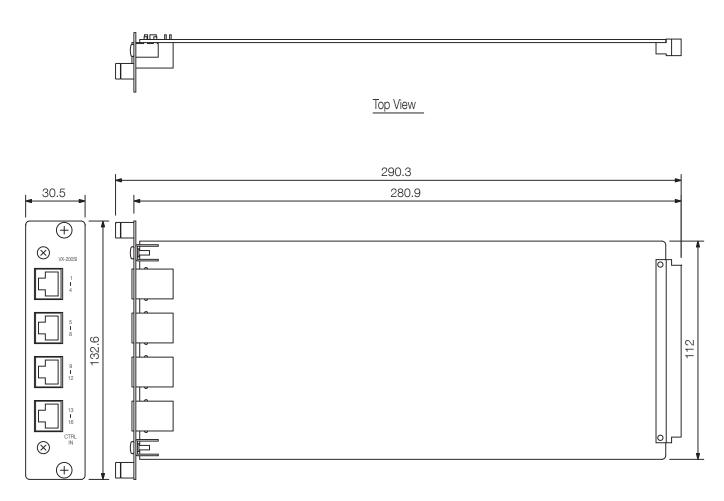

## Specifications

| Power source           | Supplied from VX-2000SF                                                                                       |
|------------------------|---------------------------------------------------------------------------------------------------------------|
| Current consumption    | 100,0 mA                                                                                                      |
| Control output         | 16 inputs, no-voltage make contact, open voltage: 24 V DC, short circuit current: under 10 mA, RJ45 connector |
| Dimensions (W x H x D) | 30,5 x 132,6 x 290,3 mm                                                                                       |
| Dimensions (ø x D)     | x 290,3 mm                                                                                                    |
| Finish                 | Steel plate, surface-treated,                                                                                 |

## .....

Appearance

Front View

Side View

UNIT:mm SCALE:1/2