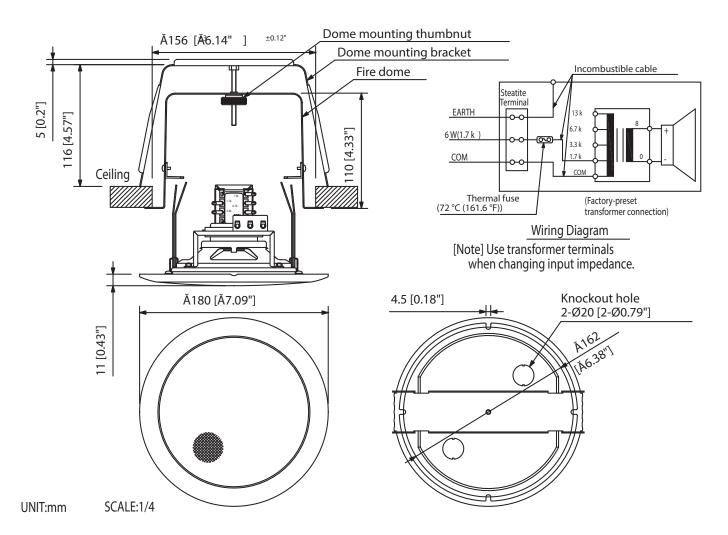

## PC-1867FC FIREDOME SPEAKER

The PC-1867FC Ceiling Mount Speaker features an iron-made dome that prevents the fire from spreading in the ceiling in case of an emergency situation. The speaker can be easily installed using the speaker mounting spring, and the dome can also be easily mounted in the speaker mounting hole in the ceiling panel. The PC-1867FC certificated European Standard EN 54-24 and complies with the British Standard BS 5839-8.

## Specifications

| -1                                |                                                  |
|-----------------------------------|--------------------------------------------------|
| Frequency response                | 160 Hz - 13 kHz                                  |
| Connection                        | Ceramic screw terminals, thermal fuse            |
| Sensitivity (1#V, 1#n) (combined) | 90 dB                                            |
| Speaker component                 | 5" cone-type                                     |
| Rated input                       | 6 W                                              |
| Tappings                          | 6/3/1.5/0.8 W (100 V),<br>3/1.5/0.8/0.4 W (70 V) |
| Mounting hole                     | 156,00 mm                                        |
| Dimensions (W x H x D)            | x 121                                            |
| Dimensions (ø x D)                | 180 x 121 mm                                     |
| Finish                            | Aluminium, off-white (RAL 9010 or equivalent)    |