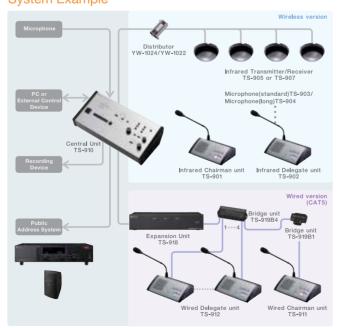

e Cat 5 cable connection available for wired units.
- > Suitable for either permanent or temporary installation.
- > Failure in one terminal unit does not affect other units.
- > System can be controlled by external equipment via RS-232C and USB port.
- Individual control of units possible by assigning unit addresses.
- > Exceptional sound quality.
- Connect a recording device for high-quality audio recording of conferences.
- > Triple choice vote function.
- > Bilingual conference capability.
- > Built-in feedback suppressor for more efficient reduction of acoustic feedback.
- > Stable and stylish hardware design.
- When speaker is on, chairman/delegate unit mic is turned off automatically to avoid feedback, and vice versa.
- Management & Voting Software compatibility

## System Example



#### **System Benefits**

- Flexible and easy configuration in different rooms and with varied participant numbers.
- No worries about radio interference, eavesdropping, or information leakage thanks to IR communication method.
- > Suitable for either permanent or temporary installation.
- > System can be controlled by external equipment via RS-232C.
- Individual control of units possible by assigning unit addresses.
- > Exceptional sound quality.
- Connect a recording device for high-quality audio recording of conferences.
- > Stable and stylish hardware design.
- When speaker is on, chairman/delegate unit mic is turned off automatically to avoid feedback, and vice versa.

#### System Example



## **Built-in MP3 Recorder for Quick Conference Recording**

#### TS-780 Series

#### **Syst