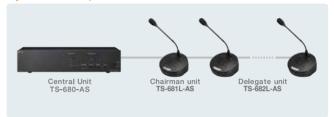

#### TS-680 Series

#### **System Benefits**

- > Plug-and-play system.
- > Up to 24 units can be connected per Central Unit.
- > Suitable for small-scale corporate boardrooms and meeting rooms.
- > Test function allows connections to be accurately verified.
- > Connect a recording device for high-quality audio recording of conferences.
- > Compact and stable hardware design.
- > Both Chairman and Delegate unit comes with a long microphone as a standard accessory.

#### System Example