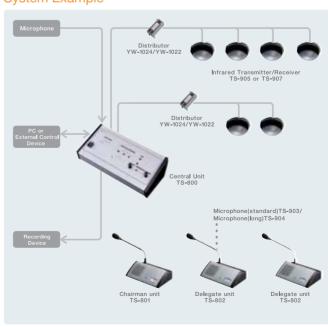

## System Example

#### **System Benefits**

- Flexible and easy configuration in different rooms and with varied participant numbers.
- No worries about radio interference, eavesdropping, or information leakage thanks to IR communication method.
- > Suitable for either permanent or temporary installation.
- > System can be controlled by external equipment via RS-232C.
- Individual control of units possible by assigning unit addresses.
- > Exceptional sound quality.
- Connect a recording device for high-quality audio recording of conferences.
- > Stable and stylish hardware design.
- When speaker is on, chairman/delegate unit mic is turned off automatically to avoid feedback, and vice versa.