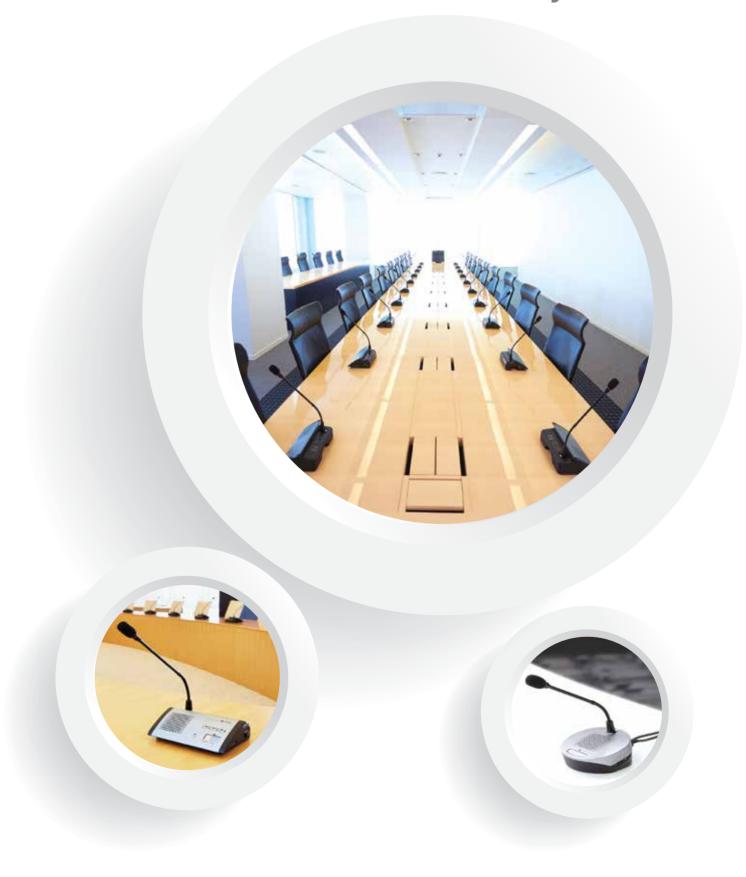

## **Conference Systems**

# Wired or Wireless Units for System Flexibility TS-910 Series

## **Easy Cable-Free Installation**

#### System Benefits

- No worries about radio interference, eavesdropping, or information leakage, thanks to wireless system's IR communication method.
- > Versatile Cat 5 cable connection available for wired units.
- > Suitable for either permanent or temporary installation.
- > Failure in one terminal unit does not affect other units.
- > System can be controlled by external equipment via RS-232C and USB port.
- Individual control of units possible by assigning unit addresses.
- > Exceptional sound quality.
- Connect a recording device for high-quality audio recording of conferences.
- > Triple choice vote function.
- > Bilingual conference capability.
- > Built-in feedback suppressor for more efficient reduction of acoustic feedback.
- > Stable and stylish hardware design.
- When speaker is on, chairman/delegate unit mic is turned off automatically to avoid feedback, and vice versa.
- Management & Voting Software compatibility