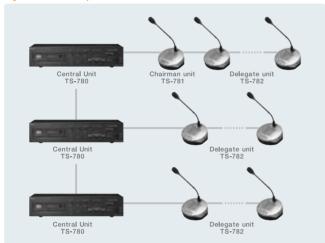

#### TS-780 Series

#### **System Benefits**

- > Plug-and-play system.
- > Up to 64 units can be attached to a single Central Unit.
- > System expandable to 192 units by connection of 3 Central Units.
- > Test function allows connections to be accurately verified.
- > Conferences can be recorded onto SD card or external recording device.
- > Built-in feedback suppressor for more efficient reduction of acoustic feedback.
- > External equalizing capability.
- > Compact and stable hardware design.

#### System Example