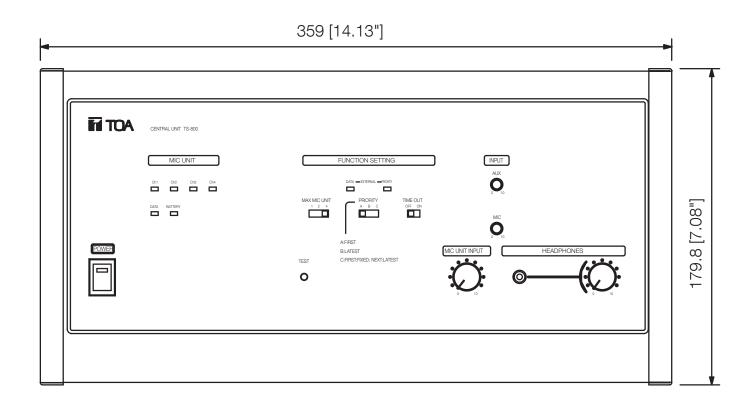

## Specifications

| '                      |                                                                                                                                                                                                                                    |
|------------------------|------------------------------------------------------------------------------------------------------------------------------------------------------------------------------------------------------------------------------------|
| Power source           | 100 - 240 V AC, 50 / 60 Hz (use of the supplied AC adapter)                                                                                                                                                                        |
| Input / Output         | Input: 1 x Mic: -60 dBV, 600 $\Omega$ , unbalanced, phone jack1 x AUX: -20 dBV, 10 k $\Omega$ , unbalanced, phone jack Output: 2 x Recording: -20 dBV, 10 k $\Omega$ , unbalanced, phone jack/RCA pin jack1 x Headphone: mini jack |
| Dimensions (W x H x D) | 359 x 118,8 x 179,8 mm                                                                                                                                                                                                             |
| Dimensions (ø x D)     | x 179,8 mm                                                                                                                                                                                                                         |

TS-800 CENTRAL UNIT

Appearance

Figure as viewed from point A