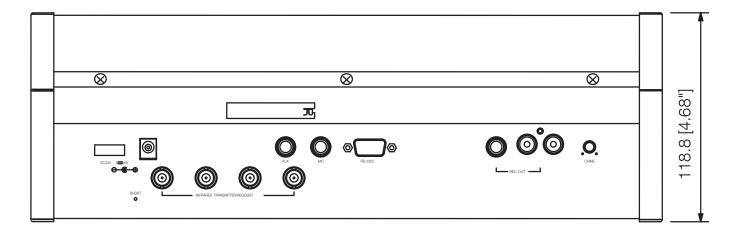

## Specifications

| '                      |                                                                                                                                                                                                                                    |
|------------------------|------------------------------------------------------------------------------------------------------------------------------------------------------------------------------------------------------------------------------------|
| Power source           | 100 - 240 V AC, 50 / 60 Hz (use of the supplied AC adapter)                                                                                                                                                                        |
| Input / Output         | Input: 1 x Mic: -60 dBV, 600 $\Omega$ , unbalanced, phone jack1 x AUX: -20 dBV, 10 k $\Omega$ , unbalanced, phone jack Output: 2 x Recording: -20 dBV, 10 k $\Omega$ , unbalanced, phone jack/RCA pin jack1 x Headphone: mini jack |
| Dimensions (W x H x D) | 359 x 118,8 x 179,8 mm                                                                                                                                                                                                             |
| Dimensions (ø x D)     | x 179,8 mm                                                                                                                                                                                                                         |