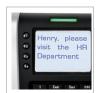

#### **Short Message Display**

Communicate with your employee by personalizing a short message to be displayed at the terminal when they verify. The message can be directed to an individual or to a group of staff.