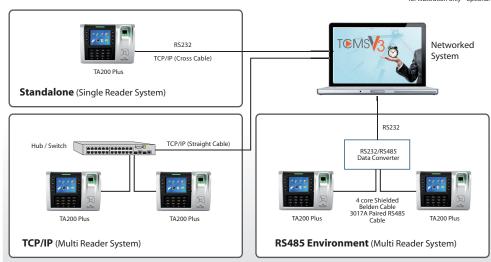

#### **Data Management Simplified**

FingerTec TA200 Plus is equipped with TCP/IP connectivity and when that is not available, a USB flash port can be used to transfer transaction logs into your computer.

#### **Manage Data Easily**

TCMS V3 is loaded with useful features complete with various reports for your business. Its data integration to 3rd party software is made available through the readily available SDK.