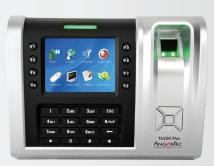

# TA200 Plus

Fingerprint Color Time Attendance

Fingerprint Password

RS232/RS485

FingerTec TA200 Plus is an astounding hi-tech fingerprint time attendance device with impressive design. Geared with an exceptional storage capacity and equipped with an accurate fingerprint scanning algorithm, TA200 Plus gives you amazing and convenient features such as work codes and short message display for either personal or public recipients for effective staff communication. The terminal also comes convenient with multiple options for you to sync your devices to the bundled software, FingerTec TCMS V3 for further processing of attendance data to ease report generating and payroll processes.

#### **Multiple Verification Methods**

From fingerprint to card and password verification, TA200 Plus provides the possibilities. Optimize your security threshold, with fingerprint verification as your primary enrolment form.

#### **Full Colour Screen**

TA200 Plus comes with a full color TFT screen. It supports display of corporate advertisements, screensavers and more.