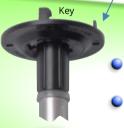

The 'Key' that gives you access

Lockable access BateSafe™ - Ceilings,

walls,

- flat roofed areas
- between floors
- reach up to 5 metres (17 ft)

Ceiling

mount view

- No ladder needed to access confined spaces
- Instant view on mobile phone wherever you are in the world!
- Looks great in any home or business