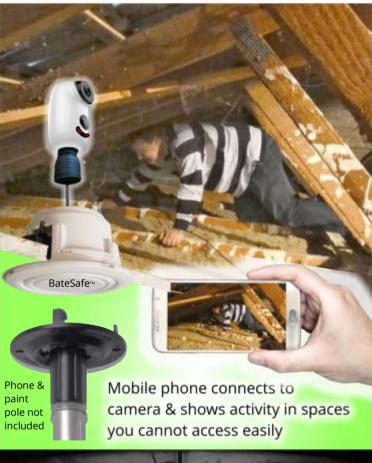

The 'Key' that gives you access

Lockable access BateSafe™ - Ceilings,

walls,

- flat roofed areas
- between floors
- reach up to 5 metres (17 ft)

Ceiling

mount view

- No ladder needed to access confined spaces
- Instant view on mobile phone wherever you are in the world!
- Looks great in any home or business