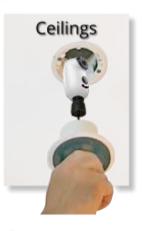

The 'Key' that gives you access

Lockable access BateSafe™ - Ceilings,

walls,

- flat roofed areas
- between floors
- reach up to 5 metres (17 ft)

Ceiling

mount view

- No ladder needed to access confined spaces
- Instant view on mobile phone wherever you are in the world!
- Looks great in any home or business