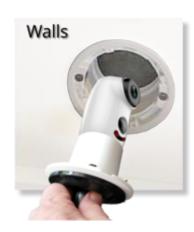

The 'Key' that gives you access

Lockable access BateSafe™ - Ceilings,

walls,

- flat roofed areas
- between floors
- reach up to 5 metres (17 ft)

Ceiling

mount view

- No ladder needed to access confined spaces
- Instant view on mobile phone wherever you are in the world!
- Looks great in any home or business

Wall mount View

Provisional Patent Filed © Make Safe™ Pty Ltd, 2019