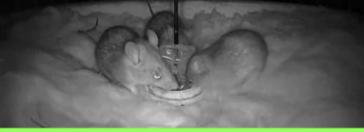

## **Remote Visual Access to Enclosed Spaces**

combined with

## **Pest Control**

A new way to track intruder activity in hidden spaces

Can be installed in...

Ceilings - External Walls - Between Floors - Flat Roofed areas to detect intruders & treat unwanted pests

- No wiring required
- Quick swap rechargeable Battery
- Up to 150 days standby time
- WiFi direct to local network
- Night Vision up to 15 metres
- Remote access anywhere in the world!
- Mobile Phone tablet includes Android & IOS
- Micro SD Card Recording & Cloud capable
- Internal or External IP65 Rated
- 130 degree Viewing Angle
- Full HD or SD
- Dual function.. use for Vision & Pest Control