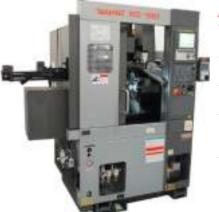

# **TORNOS S.A.**

TORNOS CNC Auto Lathe, Swiss DT 26

The Swiss DT range of Swiss-type lathes is designed to meet the various requirements of typical long and short turned parts for bar size up to 13mm and 25