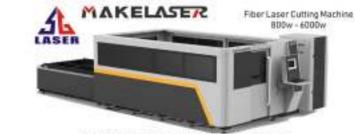

#### **GOLDEN LASER (M) SDN. BHD. BOOTH NO.: 3310**

### Fiber Laser Cutting Machine 800w – 6000w

Your choice is our best motivation, your success is our pride

YOUR CHOICE IS OUR REST MOTIVATION, YOUR SUCCESS IS OUR PROF