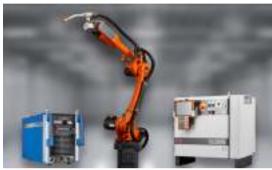

### CARL CLOOS SCHWEISSTECHNIK GMBH **BOOTH NO.: 4385**

### CLOOS Weld your way

### Entry package for automated welding

The portfolio of Carl Cloos Schweisstechnik GmbH comprises simple, compact systems as well as complex, chained systems with automated workpiece identification and loading and unloading processes. As of now, the welding specialists from Haiger offer a new entry package for automated welding. The focus is on the new six-axis articulated arm robot QIROX QRC-290 which is mounted in upright position on a base. The QIROX QRC-290 robot has a classic wrist where gas-cooled welding torches with a weight of up to 4 kg can be mounted. Together with the QINEO QinTron welding power source and the compact QIROX Controller QC 2 Micro, the new welding robot offers an easy entry into automated welding.