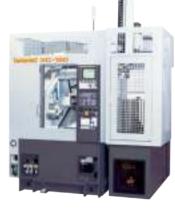

#### Model: XC-150

- "TAKAMAZ" CNC 1-Spindle 1-Turret Precision Lathe
- The box slide of rigid slide that can be used for heavy cutting.
- Achieve Space-Saving in 8" chuck size Turning Machine Industry's Smallest Class Effect of Power Consumption Reduction per Machine even Spindle-motor increasing
- to 11/7.5Kw Available both non-Loader and automatic

loading (∑iC80 Loader) system

- "TAKAMAZ" CNC 1-Spindle 1-Turret Precision Lathe The box slide high precision structure
- The machine width Ultra-Compact Design
- 6" Chuck size, Motor 7.5/5.5Kw with Environmentally Friendly Energy Saving Design
- Available both non-Loader and automatic loading (∑iC60 Loader) system