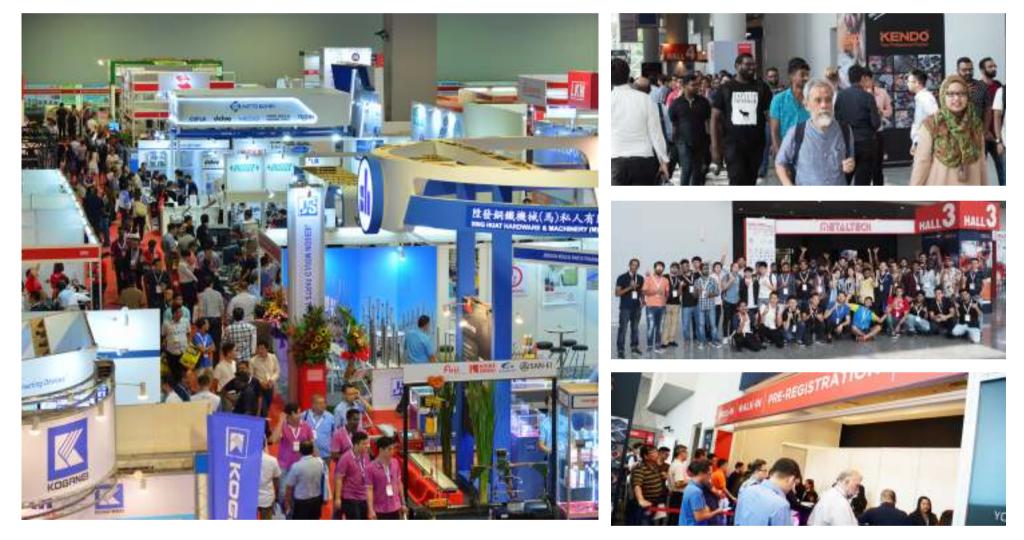

The 25th edition of METALTECH had an inspiring first day as it celebrated its inaugural event at Malaysian International Trade and Exhibition Centre (MITEC) yesterday.

The much anticipated move to a more modern and innovative exhibition centre drew great reviews from participants and attendees alike, with plenty of praise for the more convenient layout, larger spaces (including the largest pillar-less hall in Malaysia), greater parking accessibility, relaxing rest lounges, more food options and plenty of other upgrades compared to PWTC.