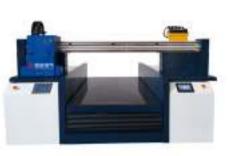

### **KOBECO MACHINE TOOLS SDN. BHD. BOOTH NO.: 3210**

### Ink jet Printer -Flatbed Inkjet printing Machine Model: RC-P-1613-

2E/GS The machine is equipped with professional color management software, color can be changed anytime, without extra charges. Apply to any materials, full color image, once for all, rich color, high resolution. 3D effect, embossment effect, gradients, zero scrap, strong corrosion resistance, result lasting, the result of graphics can be kept outdoor 10 years, and kept indoor permanently.