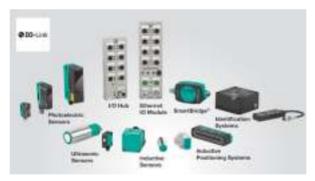

### **PEPPERL + FUCHS PTE LTD BOOTH NO.: 7186**

#### IO-Link Sensors and Systems from Pepperl+Fuchs

Get Industry 4.0-ready with Pepperl+Fuchs' IO-Link system solution. Pepperl+Fuchs' IO-Link sensors such as RFID read/write heads bring a new level of efficiency, reducing operation costs and downtime for your plant.