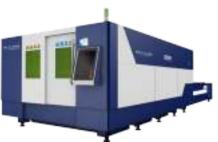

### HAN'S LASER SDN. BHD. **BOOTH NO.: 4100**

HAN'S LASER

G3015EF Fiber Laser Cutting Machine A powerful fiber laser cutting machine for thin metal sheet maximizes your effectiveness and adapts to various metal sheet processing with the incredible cutting edge. Quick-in-action maintenance is available.