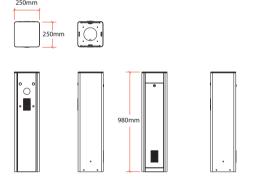

#### **Dimension**

## **Specifications**

| Model No.                      | PB2012L/R              | PB2030L/R              | PB2060L/R              |
|--------------------------------|------------------------|------------------------|------------------------|
| Lane Width Max.                | 3M                     | 4.5M                   | 6M                     |
| Opening / Closing Time         | 1.2S                   | 3S                     | 6S                     |
| Supply Voltage                 | 110V AC or 220V AC     | 110V AC or 220V AC     | 110V AC or 220V AC     |
| Power Consumption Max.         | 200W                   | 200W                   | 200W                   |
| Frequency                      | 50-60Hz                | 50-60Hz                | 50-60Hz                |
| Cabinet Material               | SUS304 Stainless Steel | SUS304 Stainless Steel | SUS304 Stainless Steel |
| Boom Material                  | Aluminum Alloy         | Aluminum Alloy         | Aluminum Alloy         |
| Base Frame                     | Cast Iron              | Cast Iron              | Cast Iron              |
| Temperature Range              | -20°C~+60°C            | -20°C~+60°C            | -20°C~+60°C            |
| Humidity Range                 | ≤90%                   | ≤90%                   | ≤90%                   |
| Ingress Protection             | IP54                   | IP54                   | IP54                   |
| Housing Dimensions (W x D x H) | 250 x 250 x 980mm      | 250 x 250 x 980mm      | 250 x 250 x 980mm      |
| Packing Dimensions (W x D x H) | 400 x 440 x 1120mm     | 400 x 440 x 1120mm     | 400 x 440 x 1120mm     |
| Net Weight (Without Boom)      | 48KG                   | 48KG                   | 48KG                   |
| Gross Weight (Without Boom)    | 53KG                   | 53KG                   | 53KG                   |