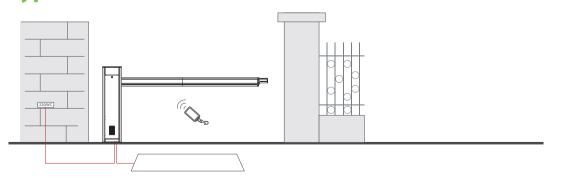

%                   | ≤90%                   | ≤90%                   |
| Ingress Protection             | IP54                   | IP54                   | IP54                   |
| Housing Dimensions (W x D x H) | 250 x 250 x 980mm      | 250 x 250 x 980mm      | 250 x 250 x 980mm      |
| Packing Dimensions (W x D x H) | 400 x 440 x 1120mm     | 400 x 440 x 1120mm     | 400 x 440 x 1120mm     |
| Net Weight (Without Boom)      | 48KG                   | 48KG                   | 48KG                   |
| Gross Weight (Without Boom)    | 53KG                   | 53KG                   | 53KG                   |

#### **Dimension**



### **Accessories**

Loop detector Photo Cell Siren
Remote Transmitter Loop

L: Cabinet on left side R: Cabinet on right side

# **Typical Installation**