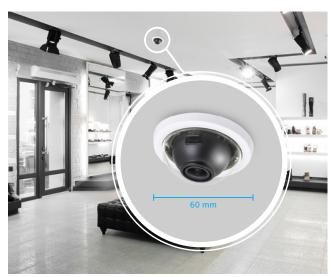

# 2MP · WDR Pro · SNV · Smart Stream II · 3DNR · PoE · Compact Size · Recessed Mount

VIVOTEK's FD816CA-HF2 is an ultra-mini, recessed-mount fixed dome network camera, offering superb image quality up to 30 fps at 2-Megapixel resolution. Due to its compact design (only 60mm in diameter), the camera is able to blend into any indoor surveillance space such as retail, banks, restaurants, offices and other public areas.