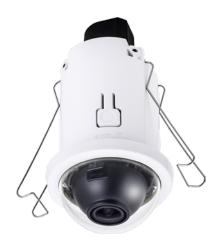

# 2MP · WDR Pro · SNV · Smart Stream II · 3DNR · PoE · Compact Size · Recessed Mount

VIVOTEK's FD816CA-HF2 is an ultra-mini, recessed-mount fixed dome network camera, offering superb image quality up to 30 fps at 2-Megapixel resolution. Due to its compact design (only 60mm in diameter), the camera is able to blend into any indoor surveillance space such as retail, banks, restaurants, offices and other public areas.

Ultra-mini Recessed-Mount Fixed Dome Network Camera