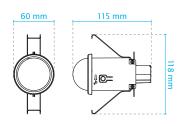

| Interface                   | 10Base-T/100 BaseTX Ethernet (RJ-45)<br>*It is highly recommended to use<br>standard Cat. 5e & Cat. 6 cables which are<br>compliant with the 3P/ETL standard. |
|-----------------------------|---------------------------------------------------------------------------------------------------------------------------------------------------------------|
| ONVIF                       | Supported, specification available at www. onvif.org                                                                                                          |
| Intelligent Video           |                                                                                                                                                               |
| Video Motion Detection      | Five-window video motion detection                                                                                                                            |
| Alarm and Event             |                                                                                                                                                               |
| Alarm Triggers              | Motion detection, manual trigger,<br>periodical trigger, system boot, recording<br>notification, camera tampering detection,<br>audio detection               |
| Alarm Events                | Event notification using HTTP, SMTP, FTP,<br>NAS server and SD Card<br>File upload via HTTP, SMTP, FTP, NAS<br>server and SD card                             |
| General                     |                                                                                                                                                               |
| Connectors                  | RJ-45 for Network/PoE connection                                                                                                                              |
| LED Indicator               | System power and status indicator                                                                                                                             |
| Power Input                 | IEEE 802.3af PoE Class 1                                                                                                                                      |
| Power Consumption           | Max. 3.3 W                                                                                                                                                    |
| Dimensions                  | Ø 60 x 115 mm                                                                                                                                                 |
| Weight                      | Net: 138 g                                                                                                                                                    |
| Safety Certifications       | CE, LVD, FCC Class B, VCCI, C-Tick, UL                                                                                                                        |
| Operating Temperature       | Starting Temperature:<br>0°C ~ 45°C (32°F~ 113°F)<br>Working Temperature:<br>-10°C ~ 45°C (14°F~ 113°F)                                                       |
| Warranty                    | 24 months                                                                                                                                                     |
| <b>System Requirements</b>  |                                                                                                                                                               |
| Operating System            | Microsoft Windows 8/7/Vista/XP/2000                                                                                                                           |
| Web Browser                 | Mozilla Firefox 7~43 (streaming only)<br>Internet Explorer 7/8/9/10/11                                                                                        |
| Other Players               | VLC: 1.1.11 or above<br>QuickTime: 7 or above                                                                                                                 |
| <b>Included Accessories</b> |                                                                                                                                                               |
| Others                      | Quick installation guide                                                                                                                                      |
| Dimensions                  |                                                                                                                                                               |
|                             |                                                                                                                                                               |