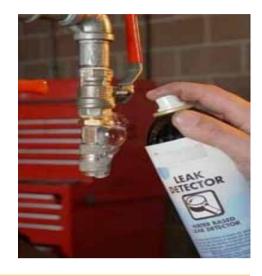

### **LEAK DETECTOR (400ML) WATER BASED**

| Item Code        | Size  |
|------------------|-------|
| DSSB-TI-ALD400ML | 400ML |

### Features:

- Water based formulation
- No silicones or harmful solvents
- No run-off hazard.
- Non-Flammable and completely odourless
- Fitted with 360 degree spray system for all angle use.
- Can be used on oxygen systems.