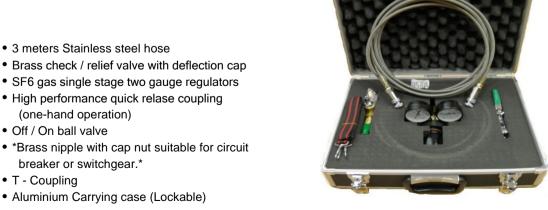

### SF6 GAS FILLING DEVICE

| Item Code         |  |
|-------------------|--|
| DSSB-GS-GFDSF6    |  |
| DSSB-GS-GFDSF6-SS |  |

### Features:

- 3 meters Stainless steel hose
- Brass check / relief valve with deflection cap
- · High performance quick relase coupling (one-hand operation)
- Off / On ball valve
- \*Brass nipple with cap nut suitable for circuit breaker or switchgear.\*
- T Coupling
- Aluminium Carrying case (Lockable)

<sup>\* (</sup>Based on Customer's equipment)