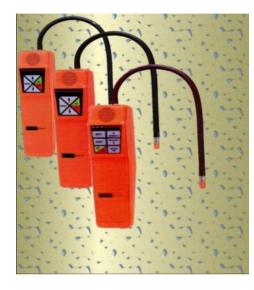

### SF6 GAS LEAK DETECTOR

Item Code

DSSB-SFG-HI300CPU-C

### Description:

The new "HI300 CPU" series brings you the technology of tomorrow today. We have changed not only the external appearance of our leak detectors, but also increased the complexity. So the innovative MPC circuitry and advanced digital signal processing monitor to monitor the scanning tip up to 2000 times per second. Speed Automatic reset, mechanical pump and display devices and simplify the search for leaks. A completely newly designed sensor increases sensitivity, improves the reliability and lasts twice as long as its predecessor. This leads to higher availability and lower maintenance costs.

- · Microprocessor controlled circuit with a
- · modern digital signal processing
- · Batterie.Spannungs display
- Certified in accordance with SAE J1627
- Audible alarm with varying frequency
- CE approval
- Feel all the halogen gases and SF6

### Characteristics:

- Visual Leakage-size display 6 LED segments
- · Mechanical pump for positive air flow through the sensor
- · Reset via a reset buton
- Maximum Sensitivity 3g/year