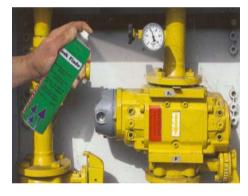

### SF6 GAS LEAK DETECTOR

Item Code

DSSB-SFG-HI300CPU-C

### Description:

The new "HI300 CPU" series brings you the technology of tomorrow today. We have changed not only the external appearance of our leak detectors, but also increased the complexity. So the innovative MPC circuitry and advanced digital signal processing monitor to monitor the scanning tip up to 2000 times per second. Speed Automatic reset, mechanical pump and display devices and simplify the search for leaks. A completely newly designed sensor increases sensitivity, improves the reliability and lasts twice as long as its predecessor. This leads to higher availability and lower maintenance costs.

- · Microprocessor controlled circuit with a
- · modern digital signal processing
- · Batterie.Spannungs display
- Certified in accordance with SAE J1627
- Audible alarm with varying frequency
- CE approval
- Feel all the halogen gases and SF6

### Characteristics:

- Visual Leakage-size display 6 LED segments
- · Mechanical pump for positive air flow through the sensor
- · Reset via a reset buton
- Maximum Sensitivity 3g/year