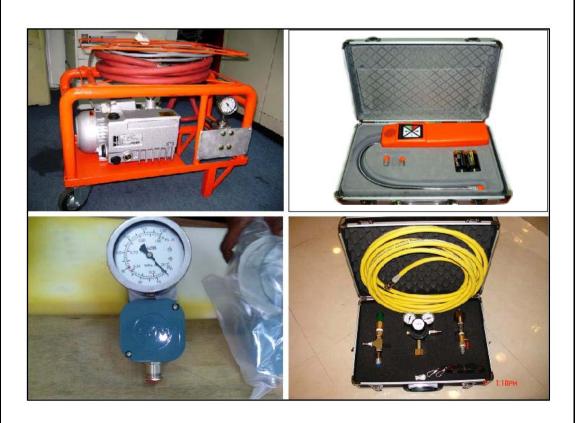

### SF6 GAS FILLING DEVICE

| Item Code         |  |
|-------------------|--|
| DSSB-GS-GFDSF6    |  |
| DSSB-GS-GFDSF6-SS |  |

### Features:

- 3 meters Stainless steel hose
- Brass check / relief valve with deflection cap
- · High performance quick relase coupling (one-hand operation)
- Off / On ball valve
- \*Brass nipple with cap nut suitable for circuit breaker or switchgear.\*
- T Coupling
- Aluminium Carrying case (Lockable)