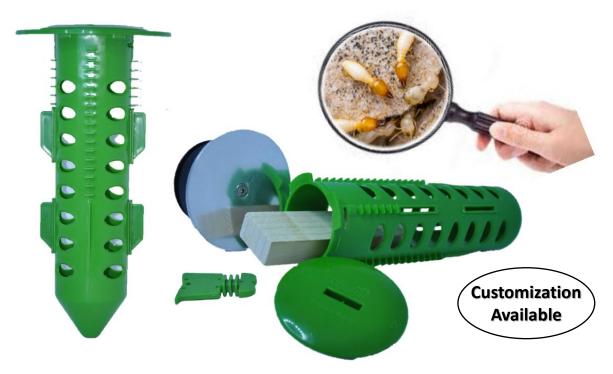

## **Specification:**

Size: 280mm (H) x 142mm (W) 142mm (L)

Hole Diameter: 65mm

Weight: 277gram

## **Features:**

In Ground or In Concrete station can stand as a monitoring system at our premises.

In Ground or In Concrete station are installed around the perimeter of a structure at intervals of 10 feet's apart. Inside the station are a special wood favoured by termites. Once termite are detected in the station it begin the termite baiting process and the start to termite colony elimination.