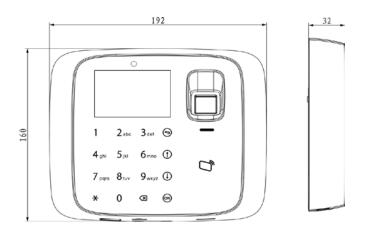

| Voice Prompt          | Yes              |
|-----------------------|------------------|
| Power Supply          | 9-15DC/200mA     |
| Operating Temperature | -10°C to +55°C   |
| Working Humidity      | 5%-95%           |
| Dimension(W×D×H)      | 192mm×160mm×32mm |
| Weight                | 0.35Kg           |
| Working Environment   | Indoor           |
| Certificates          |                  |

## **Dimensions**