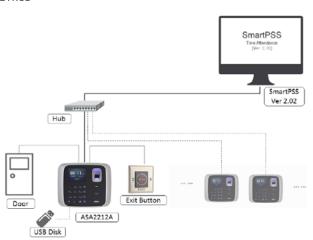

|                                                         |
| Voice Prompt    | Yes                                                     |

| Voice Prompt          | Yes              |
|-----------------------|------------------|
| Power Supply          | 9-15DC/200mA     |
| Operating Temperature | -10°C to +55°C   |
| Working Humidity      | 5%-95%           |
| Dimension(W×D×H)      | 192mm×160mm×32mm |
| Weight                | 0.35Kg           |
| Working Environment   | Indoor           |
| Certificates          |                  |

| CE  | Yes |
|-----|-----|
| FCC | Yes |
|     |     |

| Platf | orm |
|-------|-----|
|-------|-----|

| Smartpss | Ver2.02 or above |
|----------|------------------|
|----------|------------------|

## **Dimensions**



## Application

Office