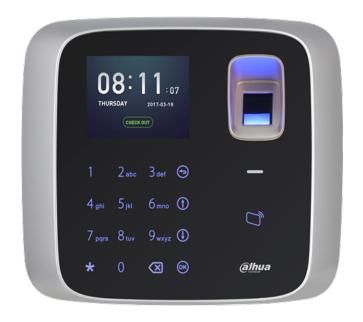

#### **Features**

- Smartpss management (Version 2.02 or above)
- Door control or external bell
- Fingerprint, card or password verification methods.
- Support IC (Mifare 1)13.56MHZ card
- Support 6 kinds of state keys:Check-In, Check-Out, Break-Out,Break-In,OT-In,OT-Out
- · Add user in batch
- Camera (build in) support to capture the real time photo
- USB flash upgrades firmware
- Support to configure timetable and shift standalone
- USB flash export attendance report
- T9 input method
- Touch keypad and LCD display
- · All users allowed querying his attendance records
- Within SD card storage photos