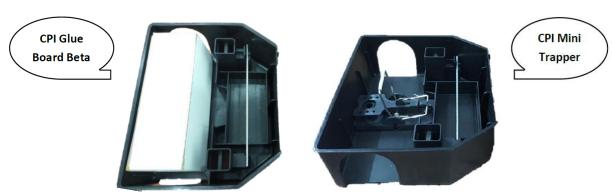

## **Features:**

The innovative features of CPI TRBS Beta allow us to place multi type of rodent baits, glue board and trapper inside the station. The station is designed with secure lock to match HACCP requirement. HACCP standard has specified that tamper resistant bait station should be used with bait secured in the station so that the risk of rodents removing the bait is minimized. The station is ideal for indoor and outdoor rodent control.