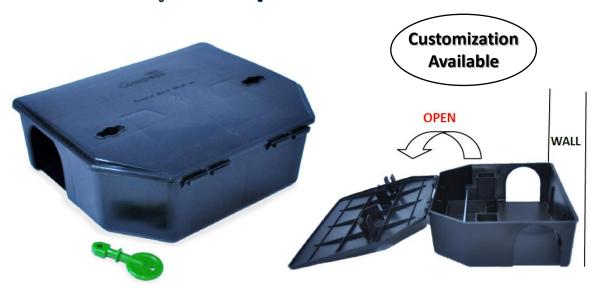

## 3 ways -Tamper Resistant Bait Station

## **Specification:**

Size: 73mm (H) x 240mm (W) x 200mm (L)

Weight: 374gram

## **Features:**

The innovative features of CPI TRBS Beta allow us to place multi type of rodent baits, glue board and trapper inside the station. The station is designed with secure lock to match HACCP requirement. HACCP standard has specified that tamper resistant bait station should be used with bait secured in the station so that the risk of rodents removing the bait is minimized. The station is ideal for indoor and outdoor rodent control.