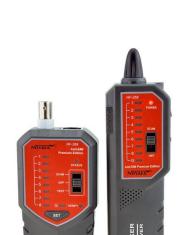

## T-6268 – Cable Tracer + Wire Map

#### **Features**

- Tracing CAT5e, CAT6, Telephone, Coaxial cable
- Max. Distance <3km</p>
- White LED torch light at Receiver Unit
- Checking UTP each cable connectivity & sequence
- 9V Battery for both Transmitter & Receiver Unit
- Emitter: 147x57x29mm, 130g
- Receiver: 184x45x27mm, 130g

### **Packing**

- Transmitter Unit x1
- Receiver Unit x1
- Telephone Adapter x1
- Network Adapter x1
- Cable Clip x1 pair
- 9V Battery x2
- Earphone x1