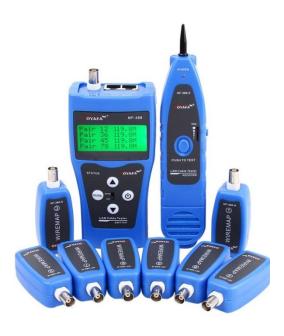

# T-6388 – Cable Tracer, Wire Map, Distance Measure, 8 Identifiers

#### **Features**

- Tracing CAT5e, CAT6, Telephone, Coaxial cable
- Max. Distance <2km</p>
- Measure cable length up to 1km
- 8 Remote Identifiers
- White LED torch light at Receiver Unit
- Checking UTP each cable connectivity & sequence
- 9V Battery for both Transmitter & Receiver Unit
- Emitter: 190x80x42mm, 230g
- Receiver: 218x43x28mm, 130g
- Wiremap: 86x27x35mm, 10g

## **Packing**

- Transmitter Unit x1
- Receiver Unit x1
- Remote Identifiers x8
- Cable Clip x1 pair
- 9V Battery x2
- Earphone x1