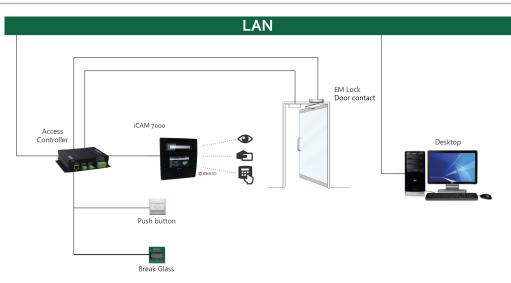

ractive interface.

This biometric iris solution is highly versatile and flexible, and provides highly accurate, non-contact identification with each individual's unique iris characteristics.

Recommended applications include Transportation & Immigration, Public Safety & Justice, National Identity, and Access Control & Time Attendance.



## Key Features

**Product Guide** 

- Fast & Fully Automatic Dual Iris Capture
- Non-intrusive, Non-contact User Interface
- 1:N and 1:1 Matching
- Integrated Contactless Smartcard Reader
- ISO 19794-6 Compliance
- Touch Screen LCD and PIN Pad (iCAM7100)
- Auto Tilt with use of Smartcard or PIN
- Audio and Visual Prompts
- Hygienic and Clean
- Easy to Install and Maintain
- Convenient Remote Management
- Flush or recess mounting



## Schematic Diagram



## **Technical Specifications**

| Specifications*                            | iCAM7000S-B                                                                                                                                     |
|--------------------------------------------|-------------------------------------------------------------------------------------------------------------------------------------------------|
| Description                                | Advanced Multifactor Biometric Iris Reader                                                                                                      |
| User Input                                 | 6x Function Keys (User Definable)