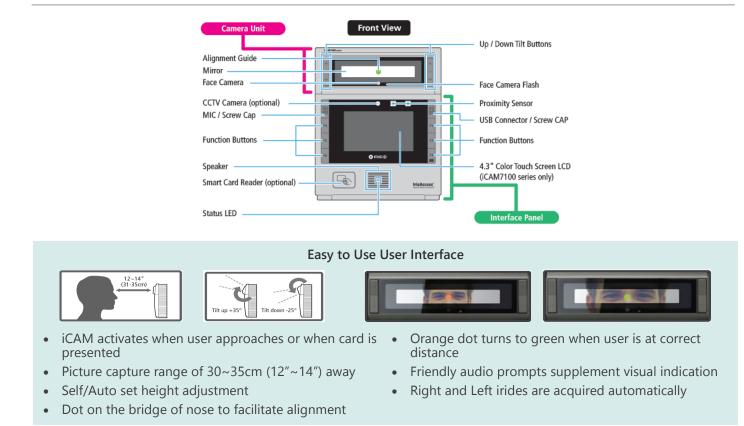

## Key Features

**Product Guide** 

- Fast & Fully Automatic Dual Iris Capture
- Non-intrusive, Non-contact User Interface
- 1:N and 1:1 Matching
- Integrated Contactless Smartcard Reader
- ISO 19794-6 Compliance
- Touch Screen LCD and PIN Pad (iCAM7100)
- Auto Tilt with use of Smartcard or PIN
- Audio and Visual Prompts
- Hygienic and Clean
- Easy to Install and Maintain
- Convenient Remote Management
- Flush or recess mounting

## **Technical Specifications**

| Specifications*                            | iCAM7000S-B                                                                                                                                     |
|--------------------------------------------|-------------------------------------------------------------------------------------------------------------------------------------------------|
| Description                                | Advanced Multifactor Biometric Iris Reader                                                                                                      |
| User Input                                 | 6x Function Keys (User Definable)                                                                                                               |
| Voice Indication                           | English, others by download                                                                                                                     |
| Iris Capture Range                         | 31 - 35 cm (12" - 14")                                                                                                                          |
| Iris Camera Rotation Angle                 | +35°/ -25°                                                                                                                                      |
| Iris Operating Range Indicator             | Dual Color-Orange (out of range), Green (in range)                                                                                              |
| Status LED                                 | Multi Color-Red, green, Blue for status indication                                                                                              |
| Touch Screen LCD Display                   | 480 x 272 pixels (4.3") (iCAM7100)                                                                                                              |
| PIN Pad                                    | Pop-up on Screen (iCAM7100)                                                                                                                     |
| Communications                             | Ethernet (LAN, WAN), RS422 (output only),                                                                                                       |
| Communications                             | RS232 (input only from external card readers)                                                                                                   |
| Transaction Log Capacity                   | Up to 100,000 FIFO transactions stored on device, unlimited on server                                                                           |
| Inputs/ Outputs                            | Proximity Card Reader (Wiegand In), Embedded Smart Card Reader (Optional), Wiegand In, Wiegand Out, 2x Dry Contact Relays, 4x Programmable GPIO |
| Power Input/ Consumption                   | 12 - 24 VDC, 2.0 A @ 12 VDC, 24 W                                                                                                               |
| Dimensions (H x W x D)                     | 211 x 178 x 64 mm                                                                                                                               |
| Weight                                     | 1500 g                                                                                                                                          |
| Operating Temperature/ Humidity            | 0°C to 45°C/ up to 90% non-condensing                                                                                                           |
| *Specifications are subject to change with | but prior notice                                                                                                                                |