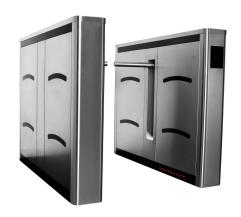

## Turnstile — Drop Arm

totallyintegrated IPsecurity

The **Drop Arm** barrier are aesthetic design with small footprint to ensure minimal discreet impact to building layout upon installation.

The system using fast acting arm to physical block authorized entry. It has the flexibility to configure to either an optical security lane or a barrier arm controlled lane.

## **Key Features**

- The lanes can be configured for entry, exit or bi-directional access.
- The lane, with its narrow width housing, makes the configuration easier attributable to lesser space requirements. It has a symmetrical view due to the similar outlook for both normal and handicap lanes.
- The side hinge door provides an easy avenue for maintenance.
- Customization to include card reader, biometric finger print, ticket collection etc, is possible.
- Each lane comes with safety beams to ensure proper access clearings, and can be extended to cater for children and wheelchair users, whose heights are lower than the drop arm level.
- The motor will disengage when an object tries to block the arm from closing or opening, providing an additional safety mechanism for the pedestrian.