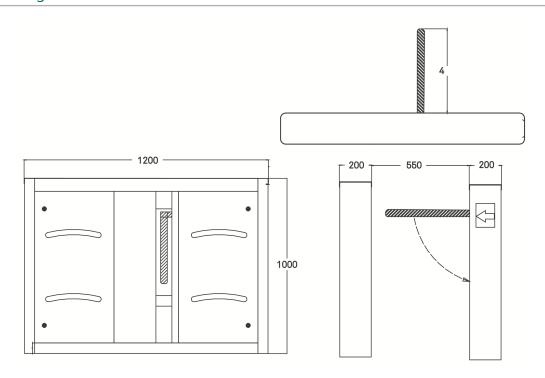

## Mechanical Diagram

## **Technical Specifications**

| Specifications*   | Drop Arm                                                                                                                 |
|-------------------|--------------------------------------------------------------------------------------------------------------------------|
| Input             | 230VAC ,50/60Hz                                                                                                          |
| Operating Voltage | 0.5A, Inrush: 1.5A                                                                                                       |
| Motor             | DC Motor with Open/ Close time of approximately 0.5 sec                                                                  |
| Mode of Operation | Open/ Close/ Manual open/ Fire Alarm/ Gate status<br>Accept 2 inputs to enable bi-directional access                     |
| Optional          | Tail-gate sensors, anti-crawl sensors Mounting of reader with acrylic cover LED (Arrow/Cross) signage with acrylic cover |
| Material          | SS316 (Stainless steel) SS304 (Stainless steel) or Mild steel powder coating                                             |
| Dimension         | Pedestal Length: 1200mm<br>Pedestal Width: 190mm<br>Pedestal Height: 1000mm                                              |