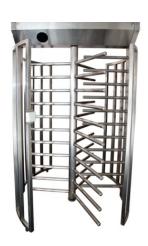

## Turnstile — Full Height

 $totally integrated {\color{red}{\bf IP}} security$ 

The **Full Height** turnstiles are designed to control pedestrians entering or exiting restricted areas through a perimeter fence opening, simple doorway or lobby entrance. Variety of options available-manual, free rotating to electrically controlled, bi-directional.

## **Key Features**

- Stainless steel housing, steel rotation bars and galvanized mechanism.
- Top mount mechanism housing with both entrance and exit doors.
- Utilizes center column with a 90° or 120° dividers, rotating in a cylindrical cage.
- With positive lock mechanism to prevent double entry.
- Stainless steel housing, steel rotation bars & galvanized mechanism.