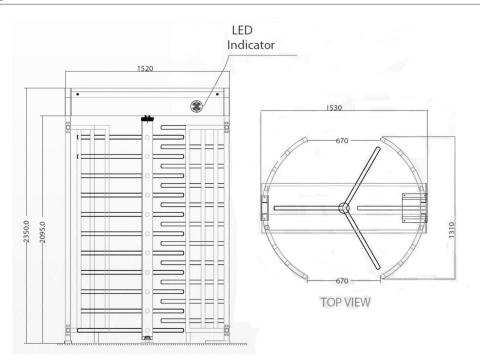

## Mechanical Diagram

## **Technical Specifications**

| Specifications*   | Full Height                                                                                                                                                                   |
|-------------------|-------------------------------------------------------------------------------------------------------------------------------------------------------------------------------|
| Input             | 230V ,50/60Hz                                                                                                                                                                 |
| Power Consumption | 24 V, 70 VA                                                                                                                                                                   |
| Optional          | Cabinets for mounting of reader, emergency break glass or intercom<br>LED (Arrow/Cross) signage with acrylic cover at top cover<br>Customize design for other device mounting |
| Duty Cycle        | 100%                                                                                                                                                                          |
| Material          | SS 304 (Stainless steel)<br>SS 316 (Stainless steel) or<br>Mild steel powder coating                                                                                          |
| Dimension         | Height: 2350mm<br>Diameter: 1520mm                                                                                                                                            |