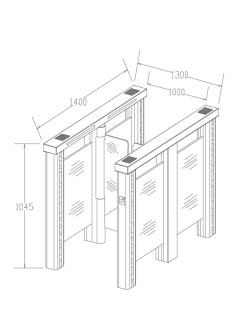

## Mechanical Diagram

## **Technical Specifications**

| Specifications*    | Swing Gate                                                                                                                                                                                                                                                                                                            |
|--------------------|-----------------------------------------------------------------------------------------------------------------------------------------------------------------------------------------------------------------------------------------------------------------------------------------------------------------------|
| Input              | 220V ,50Hz                                                                                                                                                                                                                                                                                                            |
| Operating Voltage  | 24V, 100W                                                                                                                                                                                                                                                                                                             |
| Motor              | Full microprocessor control Pre-programmed for automatic control under the customer's choice of access control Fully Tampered protected Encoder control rotating Low Noise, High stability and reliability                                                                                                            |
| Mode of Operation: | Passage in both directions electronically controlled Hands-free, noncontact operation User-friendly with high flow-capacities Normal Open (N/O) or Normally Closed (N/C) mode Signal from access control system or push button opens the gate Compatibility with most card reader systems, code or biometrics devices |
| Operation Mode     | Servo positioning drive opens and closes the door to the desired direction at low power. Remote controlled by an access control system or manually controlled. Opening time and angle are adjustable.                                                                                                                 |
| Optional           | Tail-gate sensors, anti-crawl sensors Mounting of reader with acrylic cover LED (Arrow/Cross) signage with acrylic cover                                                                                                                                                                                              |
| Material           | ASTN SUS304 (Stainless steel)<br>SUS 316 (Stainless steel) or<br>Mild steel powder coating                                                                                                                                                                                                                            |
| Dimension          | Pedestal Length: 1400mm<br>Pedestal Width: 1000mm<br>Pedestal Height: 1045mm                                                                                                                                                                                                                                          |