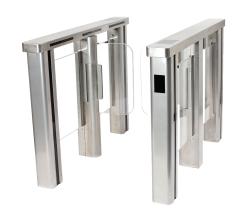

## Turnstile — Swing Gate

totallyintegrated IPs ecurity

The **Swing gate** barrier is of sensor-controlled passage way with automatic half height panel doors. They allow for comfortable contactless access with bags or luggage. Door panel closes after someone passes through.

## **Key Features**

- The door panel are normally at block position upon access granted signal both door swing open and park within panel thus clear the passage walk way.
- Detection Beams: Each lane comes with Infrared IR beam sensor to ensure safe access. It can be extended to detect trolley baggage or luggage hence prevent closing. Addition sensor can be also added to detect unauthorized entry or tailgating.
- Housing is available with slim and rounded end module enclosure to suit most space conscious building interior. Both the and handicap lanes can have same enclosure design giving same symmetrical look. All LED indicator, sensors and readers are mounted behind black tinted acrylic match classic finish look.