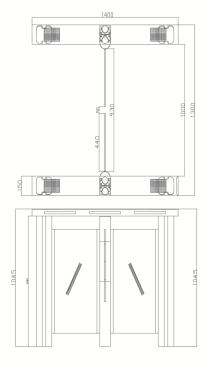

## Mechanical Diagram

## **Technical Specifications**

| Specifications*    | Swing Gate                                                                                                                                                                                                                                                                                                            |
|--------------------|-----------------------------------------------------------------------------------------------------------------------------------------------------------------------------------------------------------------------------------------------------------------------------------------------------------------------|
| Input              | 220V ,50Hz                                                                                                                                                                                                                                                                                                            |
| Operating Voltage  | 24V, 100W                                                                                                                                                                                                                                                                                                             |
| Motor              | Full microprocessor control Pre-programmed for automatic control under the customer's choice of access control Fully Tampered protected Encoder control rotating Low Noise, High stability and reliability                                                                                                            |
| Mode of Operation: | Passage in both directions electronically controlled Hands-free, noncontact operation User-friendly with high flow-capacities Normal Open (N/O) or Normally Closed (N/C) mode Signal from access control system or push button opens the gate Compatibility with most card reader systems, code or biometrics devices |
| Operation Mode     | Servo positioning drive opens and closes the door to the desired direction at low power. Remote controlled by an access control system or manually controlled. Opening time and angle are adjustable.                                                                                                                 |
| Optional           | Tail-gate sensors, anti-crawl sensors Mounting of reader with acrylic cover LED (Arrow/Cross) signage with acrylic cover                                                                                                                                                                                              |
| Material           | ASTN SUS304 (Stainless steel)<br>SUS 316 (Stainless steel) or<br>Mild steel powder coating                                                                                                                                                                                                                            |
| Dimension          | Pedestal Length: 1400mm<br>Pedestal Width: 1000mm<br>Pedestal Height: 1045mm                                                                                                                                                                                                                                          |