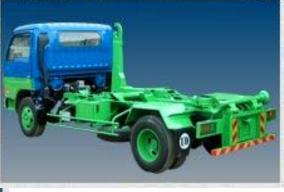

### <u>AMROLL LORRY "Roll-on Roll-off" Hook Lift – 24 CUBIC YARDS CAPACITY</u> <u>OPEN BIN</u>

"Roll-on Roll-off" Hook-lift can be used with a Garbage container, Waste collection at industrials area, hotels and construction site.

### TYPE OF RORO BIN AND WASTE DISPOSAL SERVICES

12 CUBIC YARDS RORO OPEN BIN (12'L X 6'W X 4'H)

22CUBIC YARDS RORO OPEN BIN (18'L X 8'W X 4'H)

8 CUBIC YARDS (CONSTRUCTION BIN) (12'L X6'W X2.5'H)

24 CUBIC YARDS PORTABL COMPACTOR (16'L X5'W X6'H)