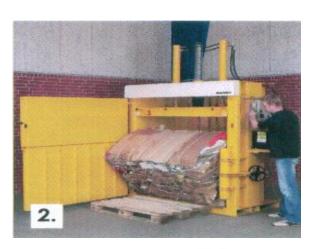

**Carton baler process** 

**Baler Machine for small volume** 

TRANSFER P&C PAPER WASTE FROM WASTE BIN TO WASTE TRUCKS (WE CAN PROVIDE WASTE PLASTIC BAGS, CABLE TIE TO TIE UP THE WASTE PLASTIC BAGS AND TYPE OF WASTE BIN REQUEST BY CUSTOMER)

SHRED P&C PAPER WASTE -THROUGH RM 1 MILLION SOFISTICATED SHREDDING MACHINE IN OUR FACTORY

TRANSPORT P&C PAPER WASTE TO **FACTORY** 

HIGHLY SOFISTICATED SHREDDING **MACHINE** 