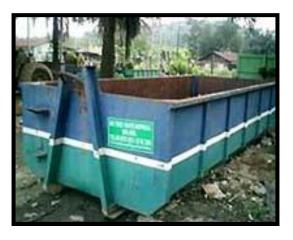

### <u>AMROLL LORRY "Roll-on Roll-off" Hook Lift – 24 CUBIC YARDS CAPACITY</u> <u>OPEN BIN</u>

"Roll-on Roll-off" Hook-lift can be used with a Garbage container, Waste collection at industrials area, hotels and construction site.

### TYPE OF RORO BIN AND WASTE DISPOSAL SERVICES

12 CUBIC YARDS RORO OPEN BIN (12'L X 6'W X 4'H)

22CUBIC YARDS RORO OPEN BIN (18'L X 8'W X 4'H)

8 CUBIC YARDS (CONSTRUCTION BIN) (12'L X6'W X2.5'H)

24 CUBIC YARDS PORTABL COMPACTOR (16'L X5'W X6'H)