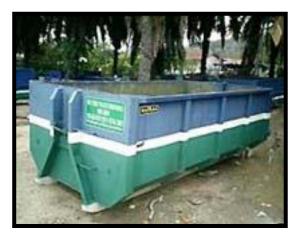

### <u>AMROLL LORRY "Roll-on Roll-off" Hook Lift – 24 CUBIC YARDS CAPACITY</u> <u>OPEN BIN</u>

"Roll-on Roll-off" Hook-lift can be used with a Garbage container, Waste collection at industrials area, hotels and construction site.

### TYPE OF RORO BIN AND WASTE DISPOSAL SERVICES

12 CUBIC YARDS RORO OPEN BIN (12'L X 6'W X 4'H)

22CUBIC YARDS RORO OPEN BIN (18'L X 8'W X 4'H)

8 CUBIC YARDS (CONSTRUCTION BIN) (12'L X6'W X2.5'H)

24 CUBIC YARDS PORTABL COMPACTOR (16'L X5'W X6'H)