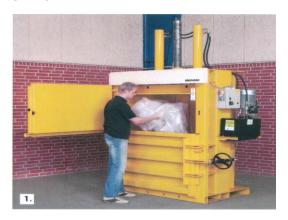

### PLASTIC RECYCLING MACHINE

Loading the plastic into the machine

Plastic Baler Machine for small volume

Compact the plastic for recycle purpose