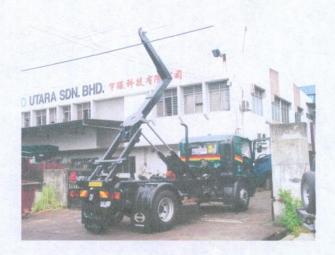

### <u>AMROLL LORRY "Roll-on Roll-off" Hook Lift – 24 CUBIC YARDS CAPACITY</u> <u>OPEN BIN</u>

"Roll-on Roll-off" Hook-lift can be used with a Garbage container, Waste collection at industrials area, hotels and construction site.