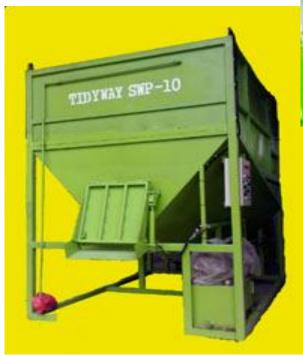

# **Spiral Waste Packer**

**Storing & Handling Your Solid Waste** 

- Refuse storage and screw type discharge Machine which can sanitarily compact & Store a large refuse.
- Stored refuse can automatically discharged and loaded into a refuse collection truck.
- Fully enclosed system and very easy to operate.
- The machine consist of a packer plate and single spiral screw.
- Self washing after every discharge.