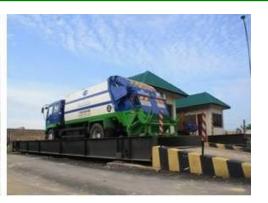

Site office

Weighbridge office

Weighbridge

Leachate Treatment Plant

Buy Back Centre Waste Cell Gas Flaring Unit

Type of waste received : Domestic waste (95%), Others (5%)

Tipping Fee : Private : RM 50.00 per tonne, Special : RM 141.66 per tonne