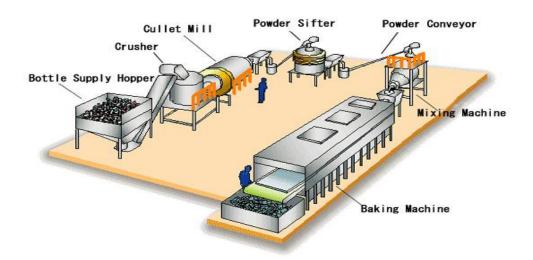

### RECYCLING GLASS CRUSHER

### ☐ Glass Recycling Process:

local bottle banks >> collection >> loading >> manual sorting()
>> crushing & screening >> ferrous metal removal >> stone and
ceramic removal >> vacuuming >> none ferrous metal removal
>> small ceramic & stone removal >> final visual check >> transfer
to holding bay