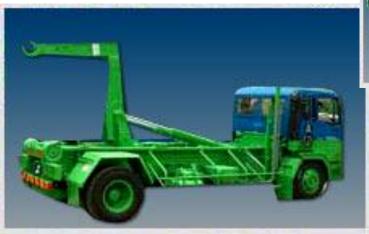

### <u>AMROLL LORRY "Roll-on Roll-off" Hook Lift – 24 CUBIC YARDS CAPACITY</u> <u>OPEN BIN</u>

"Roll-on Roll-off" Hook-lift can be used with a Garbage container, Waste collection at industrials area, hotels and construction site.