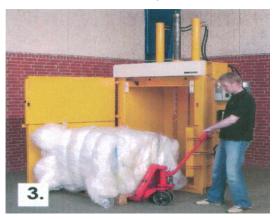

### PLASTIC RECYCLING MACHINE

Loading the plastic into the machine

Plastic Baler Machine for small volume

Compact the plastic for recycle purpose