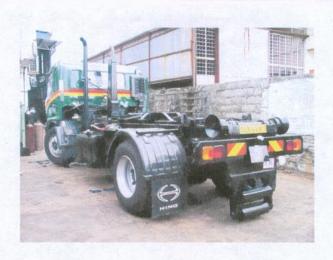

### 8 TON TRUCK LORRY - COLLECT MILK POWDER

SL -10N Hook lift c/w rear stabilizer