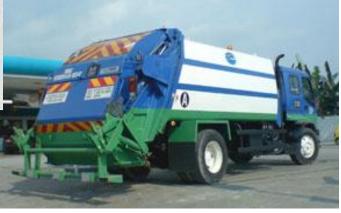

### (2) PORTABLE COMPACTOR LORRY – 24 CUBIC YARDS CAPACITY

Suitable for Condominium, Public Housing project with a common garbage area, Commercial Buildings, Food court, Hawker Centers, Hotels and Hypermarkets where majority of solid waste generated are household waste.

### TYPE OF RORO BIN AND WASTE DISPOSAL SERVICES

12 CUBIC YARDS RORO OPEN BIN (12'L X 6'W X 4'H)

22CUBIC YARDS RORO OPEN BIN (18'L X 8'W X 4'H)

8 CUBIC YARDS (CONSTRUCTION BIN) (12'L X6'W X2.5'H)

24 CUBIC YARDS PORTABL COMPACTOR (16'L X5'W X6'H)