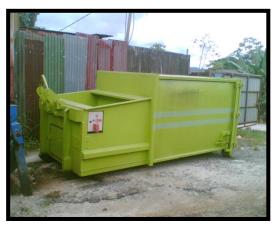

### (2) PORTABLE COMPACTOR LORRY – 24 CUBIC YARDS CAPACITY

Suitable for Condominium, Public Housing project with a common garbage area, Commercial Buildings, Food court, Hawker Centers, Hotels and Hypermarkets where majority of solid waste generated are household waste.

### TYPE OF RORO BIN AND WASTE DISPOSAL SERVICES

12 CUBIC YARDS RORO OPEN BIN (12'L X 6'W X 4'H)

22CUBIC YARDS RORO OPEN BIN (18'L X 8'W X 4'H)

8 CUBIC YARDS (CONSTRUCTION BIN) (12'L X6'W X2.5'H)

24 CUBIC YARDS PORTABL COMPACTOR (16'L X5'W X6'H)