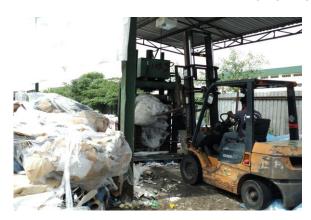

**Carton baler process** 

**Baler Machine for small volume** 

TRANSFER P&C PAPER WASTE FROM WASTE BIN TO WASTE TRUCKS (WE CAN PROVIDE WASTE PLASTIC BAGS, CABLE TIE TO TIE UP THE WASTE PLASTIC BAGS AND TYPE OF WASTE BIN REQUEST BY CUSTOMER)

SHRED P&C PAPER WASTE -THROUGH RM 1 MILLION SOFISTICATED SHREDDING MACHINE IN OUR FACTORY

TRANSPORT P&C PAPER WASTE TO **FACTORY** 

HIGHLY SOFISTICATED SHREDDING **MACHINE** 