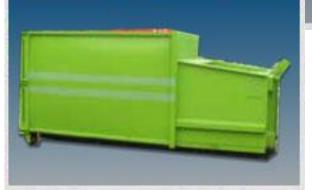

# **WASTE COMPACTOR**

- For users with 50 to 70 cubic meters of waste / week.
- Easy to dump and suitable for supermarkets, departmental stores, hospitals, hotel, large restaurants & light industries.
- Easy to keep clean with no hidden corners; no cake sludge.
- Self contained; liquid not spilled; loose trash not strewn.