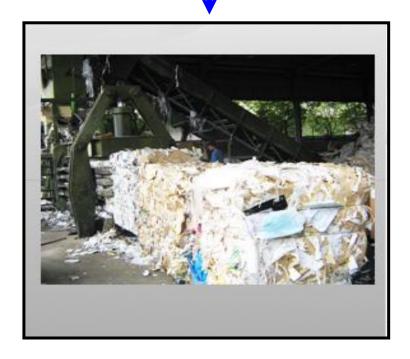

### RECYCLING CARTON BOXES & PAPERS

Paper cartons are everywhere, many of these cartons can be recycled, saving materials and preventing waste. There are many types of paper cartons. Corrugated cardboard is a very common material which can be recognized by the wavy lines you see inside the cardboard at the cut edges. Other materials include chipboard or boxboard, which is used to make cereal packets. Additionally, food and drink containers are often made of cardboard with a plastic or wax coating.

Recycling paper and other materials has a number of benefits. Recycled cartons don't end up in landfill, reducing the amount of waste that's dumped. Recycling also saves trees from being cut down to make new paper, and is more energy efficient, using between 28 and 70 percent less energy.