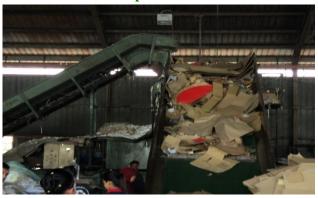

**Carton baler process** 

**Baler Machine for small volume** 

TRANSFER P&C PAPER WASTE FROM WASTE BIN TO WASTE TRUCKS (WE CAN PROVIDE WASTE PLASTIC BAGS, CABLE TIE TO TIE UP THE WASTE PLASTIC BAGS AND TYPE OF WASTE BIN REQUEST BY CUSTOMER)

SHRED P&C PAPER WASTE -THROUGH RM 1 MILLION SOFISTICATED SHREDDING MACHINE IN OUR FACTORY

TRANSPORT P&C PAPER WASTE TO **FACTORY** 

HIGHLY SOFISTICATED SHREDDING **MACHINE** 