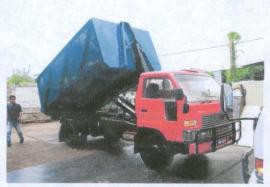

### (2) PORTABLE COMPACTOR LORRY – 24 CUBIC YARDS CAPACITY

Suitable for Condominium, Public Housing project with a common garbage area, Commercial Buildings, Food court, Hawker Centers, Hotels and Hypermarkets where majority of solid waste generated are household waste.