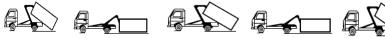

### <u>AMROLL LORRY "Roll-on Roll-off" Hook Lift – 24 CUBIC YARDS CAPACITY</u> <u>OPEN BIN</u>

"Roll-on Roll-off" Hook-lift can be used with a Garbage container, Waste collection at industrials area, hotels and construction site.

### (2) PORTABLE COMPACTOR LORRY – 24 CUBIC YARDS CAPACITY

Suitable for Condominium, Public Housing project with a common garbage area, Commercial Buildings, Food court, Hawker Centers, Hotels and Hypermarkets where majority of solid waste generated are household waste.

### TYPE OF RORO BIN AND WASTE DISPOSAL SERVICES

12 CUBIC YARDS RORO OPEN BIN (12'L X 6'W X 4'H)

22CUBIC YARDS RORO OPEN BIN (18'L X 8'W X 4'H)

8 CUBIC YARDS (CONSTRUCTION BIN) (12'L X6'W X2.5'H)

24 CUBIC YARDS PORTABL COMPACTOR (16'L X5'W X6'H)