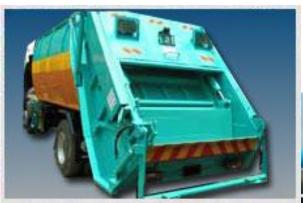

### (2) PORTABLE COMPACTOR LORRY – 24 CUBIC YARDS CAPACITY

Suitable for Condominium, Public Housing project with a common garbage area, Commercial Buildings, Food court, Hawker Centers, Hotels and Hypermarkets where majority of solid waste generated are household waste.