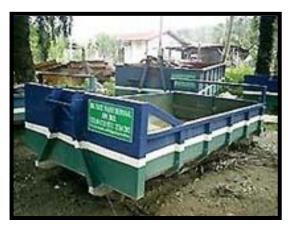

### TYPE OF RORO BIN AND WASTE DISPOSAL SERVICES

12 CUBIC YARDS RORO OPEN BIN (12'L X 6'W X 4'H)

22CUBIC YARDS RORO OPEN BIN (18'L X 8'W X 4'H)

8 CUBIC YARDS (CONSTRUCTION BIN) (12'L X6'W X2.5'H)

24 CUBIC YARDS PORTABL COMPACTOR (16'L X5'W X6'H)