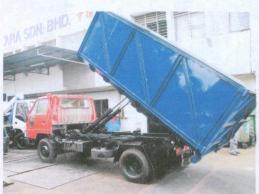

### (2) PORTABLE COMPACTOR LORRY – 24 CUBIC YARDS CAPACITY

Suitable for Condominium, Public Housing project with a common garbage area, Commercial Buildings, Food court, Hawker Centers, Hotels and Hypermarkets where majority of solid waste generated are household waste.