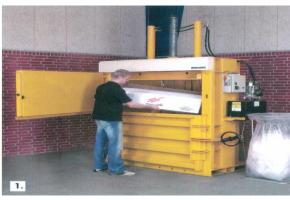

### PLASTIC RECYCLING MACHINE

Loading the plastic into the machine

Plastic Baler Machine for small volume

Compact the plastic for recycle purpose