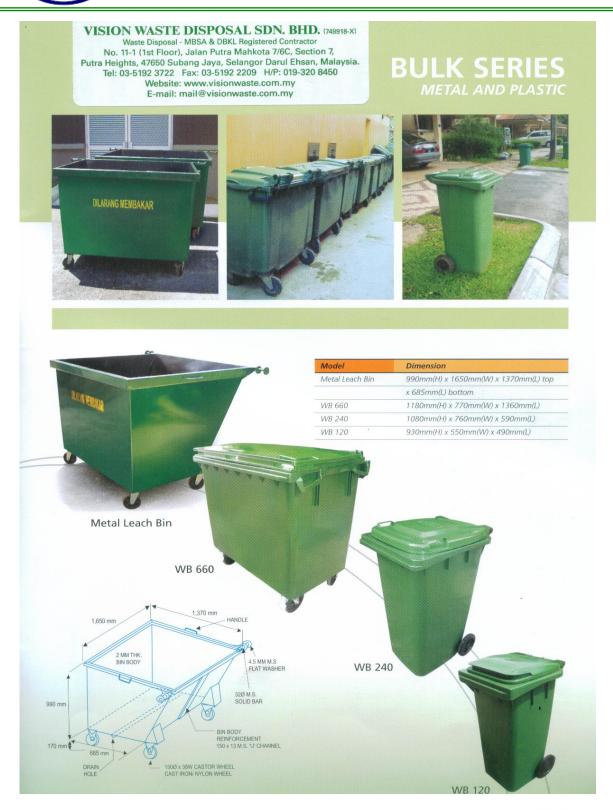

### **SOLID WASTE: -**

- \* Institutional, Commercial and Industrial Solid Waste Handling.
- \* Construction / Renovation Waste.
- \* Garden, Bulky Waste and Tree / Grass Cutting.
- \* Manufacturer and Importer of Stationary / Portable Waste Compactor.
- \* Supplier of Mobile Garbage Bins, Leach Bins and Industrial Waste Bins.

### MANUFACTURE BINS FOR SALE AND RENTAL

### TYPE OF RORO BIN AND WASTE DISPOSAL SERVICES

12 CUBIC YARDS RORO OPEN BIN (12'L X 6'W X 4'H)

22CUBIC YARDS RORO OPEN BIN (18'L X 8'W X 4'H)

8 CUBIC YARDS (CONSTRUCTION BIN) (12'L X6'W X2.5'H)

24 CUBIC YARDS PORTABL COMPACTOR (16'L X5'W X6'H)