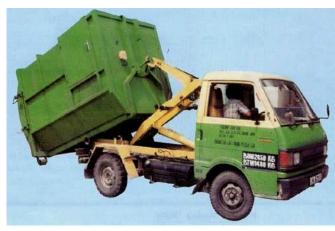

### <u>AMROLL LORRY "Roll-on Roll-off" Hook Lift – 24 CUBIC YARDS CAPACITY</u> <u>OPEN BIN</u>

"Roll-on Roll-off" Hook-lift can be used with a Garbage container, Waste collection at industrials area, hotels and construction site.

### (2) PORTABLE COMPACTOR LORRY – 24 CUBIC YARDS CAPACITY

Suitable for Condominium, Public Housing project with a common garbage area, Commercial Buildings, Food court, Hawker Centers, Hotels and Hypermarkets where majority of solid waste generated are household waste.