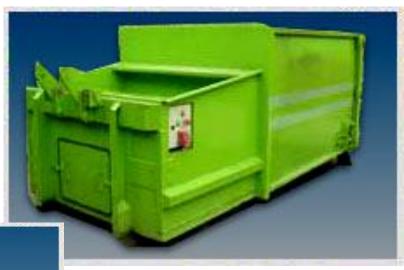

# **WASTE COMPACTOR**

- For users with 50 to 70 cubic meters of waste / week.
- Easy to dump and suitable for supermarkets, departmental stores, hospitals, hotel, large restaurants & light industries.
- Easy to keep clean with no hidden corners; no cake sludge.
- Self contained; liquid not spilled; loose trash not strewn.