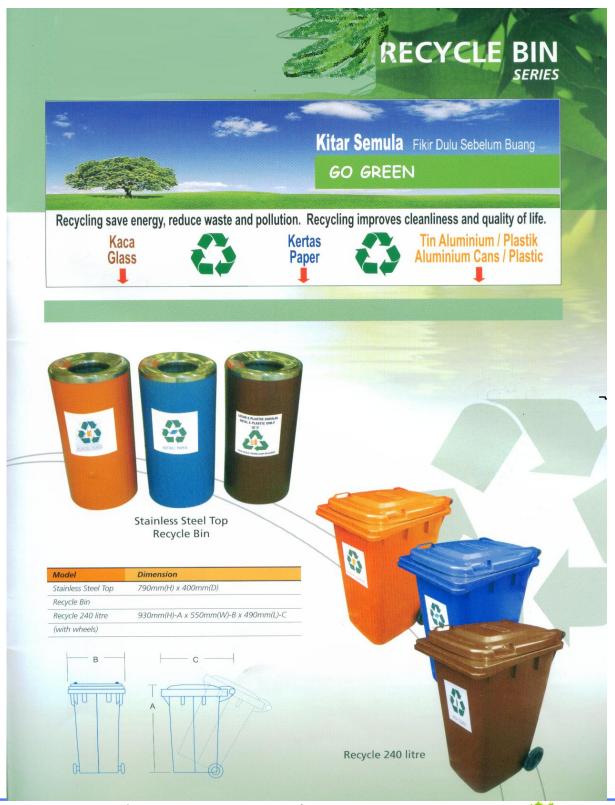

### RECYCLING GLASS CRUSHER

### ☐ Glass Recycling Process:

local bottle banks >> collection >> loading >> manual sorting()
>> crushing & screening >> ferrous metal removal >> stone and
ceramic removal >> vacuuming >> none ferrous metal removal
>> small ceramic & stone removal >> final visual check >> transfer
to holding bay

### Good For The Environment

A glass bottle that is sent to landfill can take up to a million years to break down. By contrast, it takes only 30 days for a recycle bottle to leave your factory recycling bin and appear as a new glass container. Even it can be recycled repeatedly, again and again, with no loss of purity or quality in the glass.

### Glass Crusher Machine