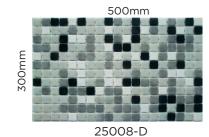

### Mix Series-25mm

25 MIX 215

Setting - JointPoint® Sheet / ctn: 13 sheet Sheet / m2 : 6.5 sheet Price: RM 42.00 / Sheet RM 273.00 / m2

Cocktail Series-ready stock

Setting - JointPoint® Sheet size: 300x500mm Sheet/ctn : 13 sheet Sheet/m2 : 6.5 sheet Price: RM 105.00 / Sheet RM 682.50 / m2

Bellini \*Actual sheet size