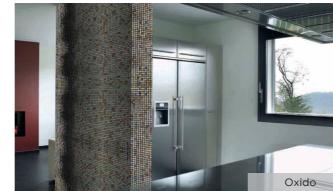

# Ezarri Buxury at a glance

Ezarri Glass Mosaic tiles is a reflection of pure beauty with its bright variety of colours and textures. Adaptable to curved surfaces, Ezarri mosaic are made from 100% recycle glass. Application areas includes swimming pools, hospitals, spas, gyms and more.