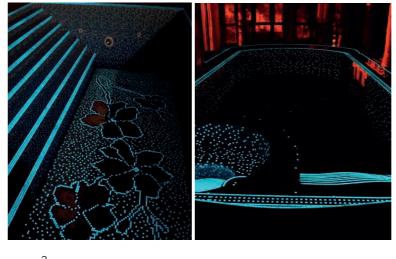

Setting - Paper faced Sheet size: 300x500mm Sheet/ctn : 13 sheet Sheet/m2: 6.5 sheet Price: RM 105.00 / Sheet RM 703.50 / m2

Fosfo Glow in the dark

Fosfo is a mosaic tile treated with a purpose-designed colorant that gives off a phosphorescent light, which charges during the day and emits light in the dark. This tile is very much used for protection and security purposes and offers spectacular results as a decorative element.

Seed Size : 25x25mm Price: RM 2.50 / seed

Without Light With Light (Dark) Setting : Loose seed