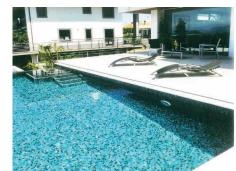

# **GNG Spanish Mosaic**

Ocean Reflection

GNG Spanish Mosaic are made exclusively in China which the name was originated from Spain. The quality are mostly similar and the effect are same. Recommended for pool tile with the mosaic itself reflect the ocean reflection scenery and SAFETY tile with it non slip surface.