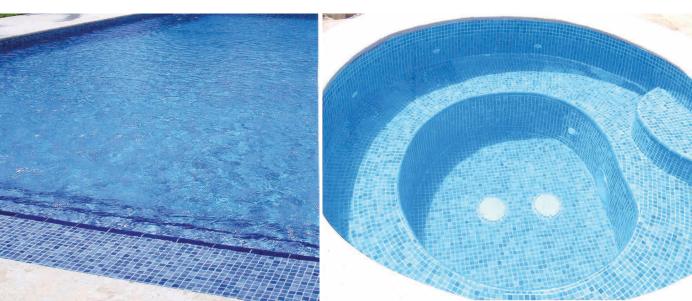

# Ezarri Buxury at a glance

Ezarri Glass Mosaic tiles is a reflection of pure beauty with its bright variety of colours and textures. Adaptable to curved surfaces, Ezarri mosaic are made from 100% recycle glass. Application areas includes swimming pools, hospitals, spas, gyms and more.