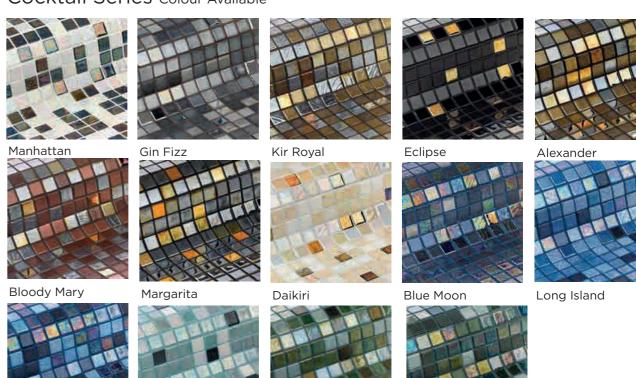

### Cocktail Series Colour Available

Grasshopper

Caipirinha

Blue Lagoon

Tomahawk

\* All illustration and pictures shown here are artist impression only, while every reasonable effort has been made to provide accurate information.