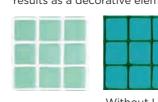

Setting - Paper faced Sheet size: 300x500mm Sheet/ctn : 13 sheet Sheet/m2: 6.5 sheet Price: RM 105.00 / Sheet RM 703.50 / m2

Fosfo Glow in the dark

Fosfo is a mosaic tile treated with a purpose-designed colorant that gives off a phosphorescent light, which charges during the day and emits light in the dark. This tile is very much used for protection and security purposes and offers spectacular results as a decorative element.

Seed Size : 25x25mm Price: RM 2.50 / seed

Without Light With Light (Dark) Setting : Loose seed