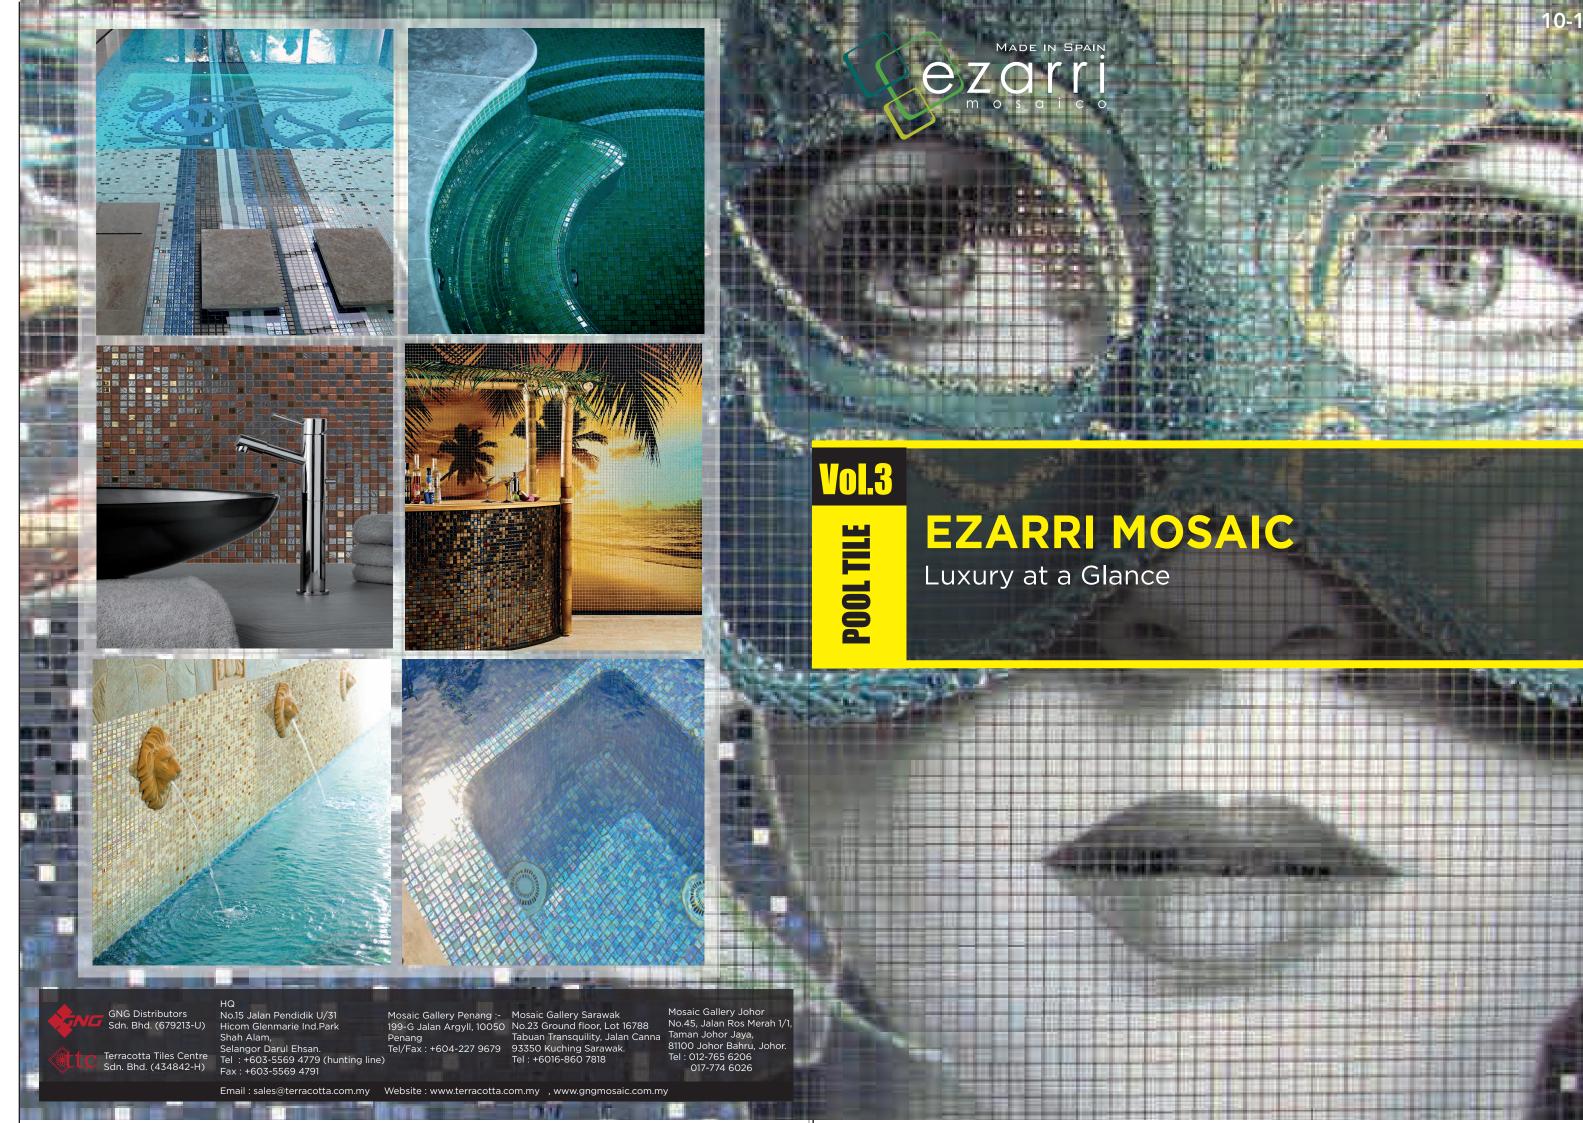

# Ezarri Buxury at a glance

Ezarri Glass Mosaic tiles is a reflection of pure beauty with its bright variety of colours and textures. Adaptable to curved surfaces, Ezarri mosaic are made from 100% recycle glass. Application areas includes swimming pools, hospitals, spas, gyms and more.