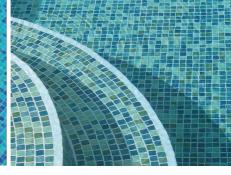

# **GNG Spanish Mosaic**

Ocean Reflection

GNG Spanish Mosaic are made exclusively in China which the name was originated from Spain. The quality are mostly similar and the effect are same. Recommended for pool tile with the mosaic itself reflect the ocean reflection scenery and SAFETY tile with it non slip surface.