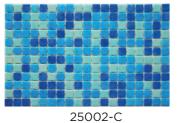

### Cocktail Series Colour Available

Grasshopper

Caipirinha

Blue Lagoon

Tomahawk

\* All illustration and pictures shown here are artist impression only, while every reasonable effort has been made to provide accurate information.