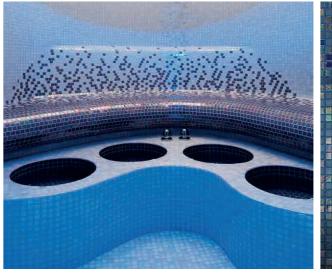

# **GNG Spanish Mosaic**

Ocean Reflection

GNG Spanish Mosaic are made exclusively in China which the name was originated from Spain. The quality are mostly similar and the effect are same. Recommended for pool tile with the mosaic itself reflect the ocean reflection scenery and SAFETY tile with it non slip surface.