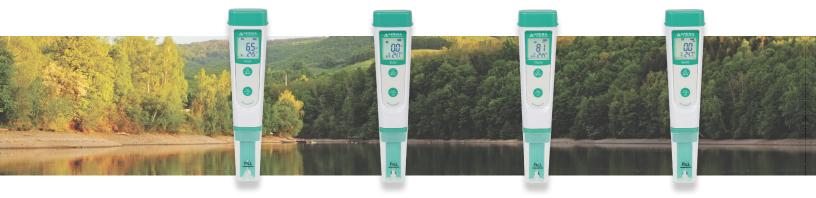

## 20 Series Value Pocket Testers

pH, Conductivity, TDS, Salintiy, Temp.

- Large clear STN LCD, 180° viewing angle
- Simultaneous display of measurement and temperature reading
- Stable reading indication with a smiley face
- Self-diagnosis to ensure correct calibrations
- Powered by 4 AAA batteries, up to 2000 Hours of continuous operation
- Complete kit with ready-to-use buffers
- Durable design: IP67 Waterproof & Dustproof

|                             | PH20                                          | EC20                                                                                     | TDS20                                                                              | Salt20                                        |
|-----------------------------|-----------------------------------------------|------------------------------------------------------------------------------------------|------------------------------------------------------------------------------------|-----------------------------------------------|
| Measuring Parameter         | pH /°C                                        | Conductivity (EC)/°C                                                                     | TDS /°C                                                                            | Salinity /°C                                  |
| Range                       | 0 to 14.0 pH<br>0 to 50.0 °C<br>(32 to 122°F) | 0 to 200.0 μS/cm<br>0 to 2000 μS/cm<br>0 to 20.00 mS/cm<br>0 to 50.0 °C<br>(32 to 122°F) | 0 to 100.0 ppm<br>0 to 1000 ppm<br>0 to 10.00 ppt<br>0 to 50.0 °C<br>(32 to 122°F) | 0 to 10.0 ppt 0<br>to 50.0°C<br>(32 to 122°F) |
| Resolution                  | 0.1 pH; 0.1 °C                                | 0.1/1 µS; 0.01 mS; 0.1 °C                                                                | 0.1/1 ppm; 0.01 ppt; 0.1 °C                                                        | 0.1 ppt; 0.1 °C                               |
| Accuracy                    | ±0.1 pH; ±0.2°C                               | ±1% F.S; ±0.2°C                                                                          | ±1% F.S; ±0.2°C                                                                    | ±1% F.S; ±0.2°C                               |
| Temperature<br>Compensation | Automatic 0 to 50°C                           | Automatic 0 to 50°C                                                                      | Automatic 0 to 50°C                                                                | Automatic 0 to 50°C                           |
| Calibration Points          | 1~3 Points                                    | 1~2 Points                                                                               | 1~2 Points                                                                         | 1 Point                                       |
| Self-Diagnosis              | Yes                                           | Yes                                                                                      | Yes                                                                                | Yes                                           |
| Low Battery Warning         | Yes                                           | Yes                                                                                      | Yes                                                                                | Yes                                           |
| Battery Life                | continuous working > 2000 hrs                 | continuous working > 1000 hrs                                                            | continuous working > 1000 hrs                                                      | continuous working > 1000 hrs                 |
| IR Rating                   | IP67 waterproof and dustproof, floatable      |                                                                                          |                                                                                    |                                               |
| Power Supply                | AAA batteries ×4                              |                                                                                          |                                                                                    |                                               |
| Dimension Weight            | Tester : 40x31x178mm/107g                     |                                                                                          |                                                                                    |                                               |