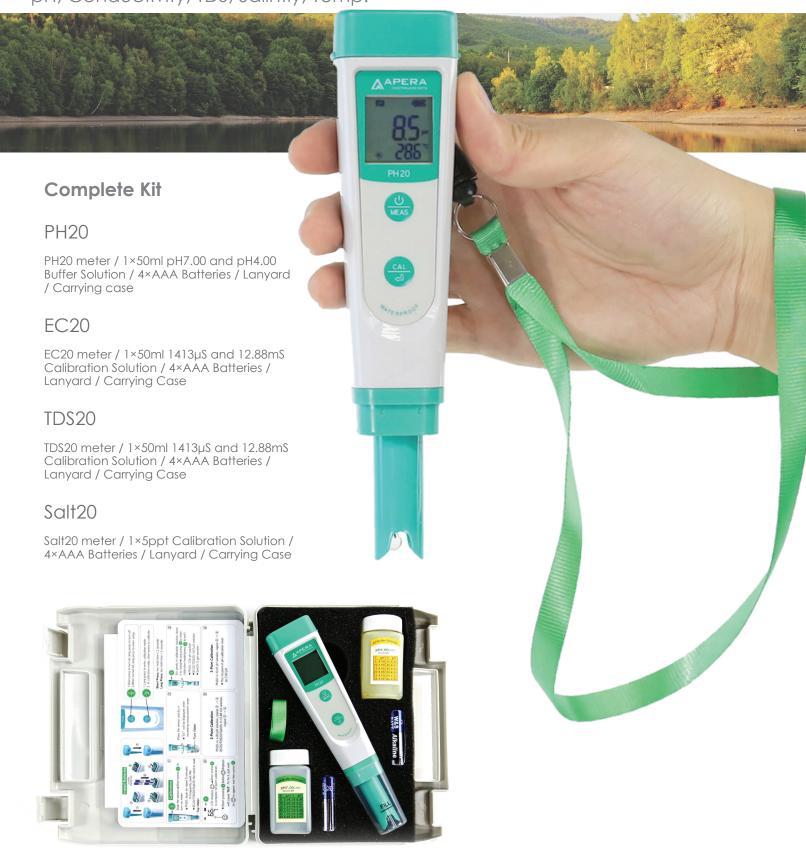

- Large clear STN LCD, 180° viewing angle
- Simultaneous display of measurement and temperature reading
- Stable reading indication with a smiley face
- Self-diagnosis to ensure correct calibrations
- Powered by 4 AAA batteries, up to 2000 Hours of continuous operation
- Complete kit with ready-to-use buffers
- Durable design: IP67 Waterproof & Dustproof