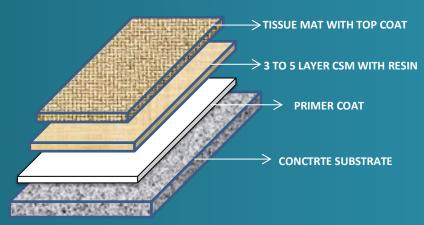

### FRP LINING SYSTEM

FRP Lining (Fibreglass Reinforced Plastics), is a supreme coating and lining system formed by unsaturated polyester resins to raise durability and safety by lining inside of concrete tank with FRP or fiberglass reinforced polyester. It is applicable for piping systems, chemical storage tanks, cooling towers, and other types of industrial process equipment.

It provides strength and is not affected by structural cracks which occur on the concrete tank. After completion of FRP lining, concrete tank will have the same structure as FRP tank is installed to the inside.