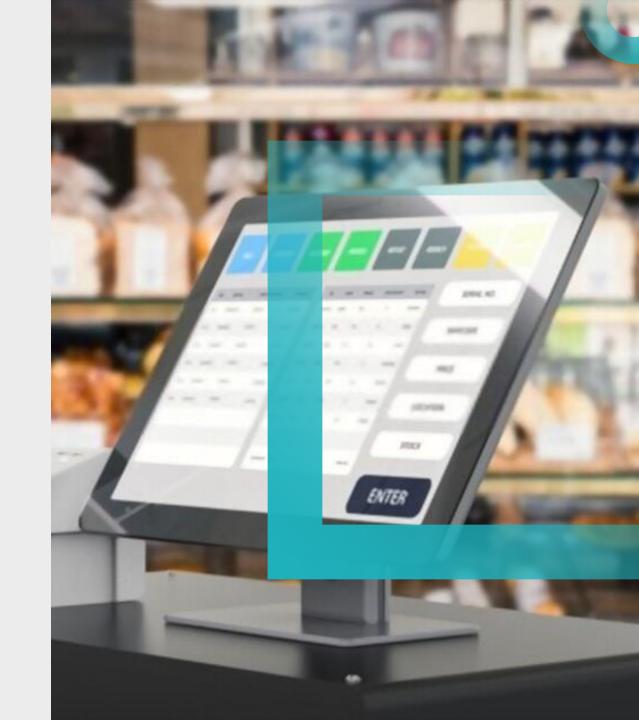

# WHAT IS A POS SYSTEM

If you're looking for retail software or restaurant software to run your business, then you're most likely looking for a POS system.

A POS system or point of sale system is a computerised network operated by a main computer, which is linked to checkout terminals.

It's simply a system that helps your business complete sales transactions.

You can think of it like a superb cash register.

But then again, soon there won't be cash registers anymore, because POS systems can do so much more than just process payments. We'll talk about this in a bit. Keep reading...

A POS system consists of POS software and hardware such as:

- POS software
- POS machine/monitor/touchscreen/tablet
- barcode scanner
- receipt printer
- credit card terminal
- cash register

Sounds like a lot of stuff to put on your counter, but not to worry. Times are modern now, and POS systems are more modern and sleeker than ever.