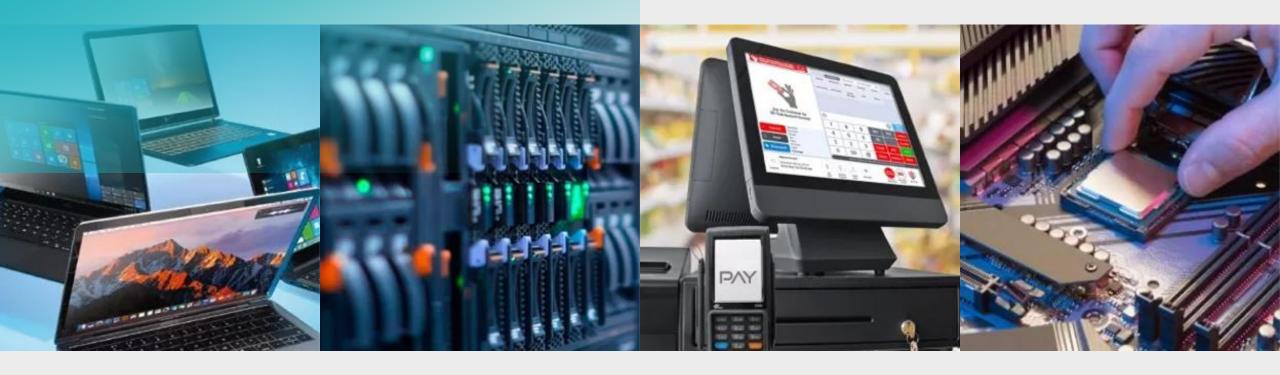

LAPTOP & COMPUTER

ICT PRODUCT RENTAL SERVICE

**POS PERIPHERALS** 

**ACCESSORIES** 

A POS system consists of POS software and hardware such as:

- POS software
- POS machine/monitor/touchscreen/tablet
- barcode scanner
- receipt printer
- credit card terminal
- cash register

Sounds like a lot of stuff to put on your counter, but not to worry. Times are modern now, and POS systems are more modern and sleeker than ever.