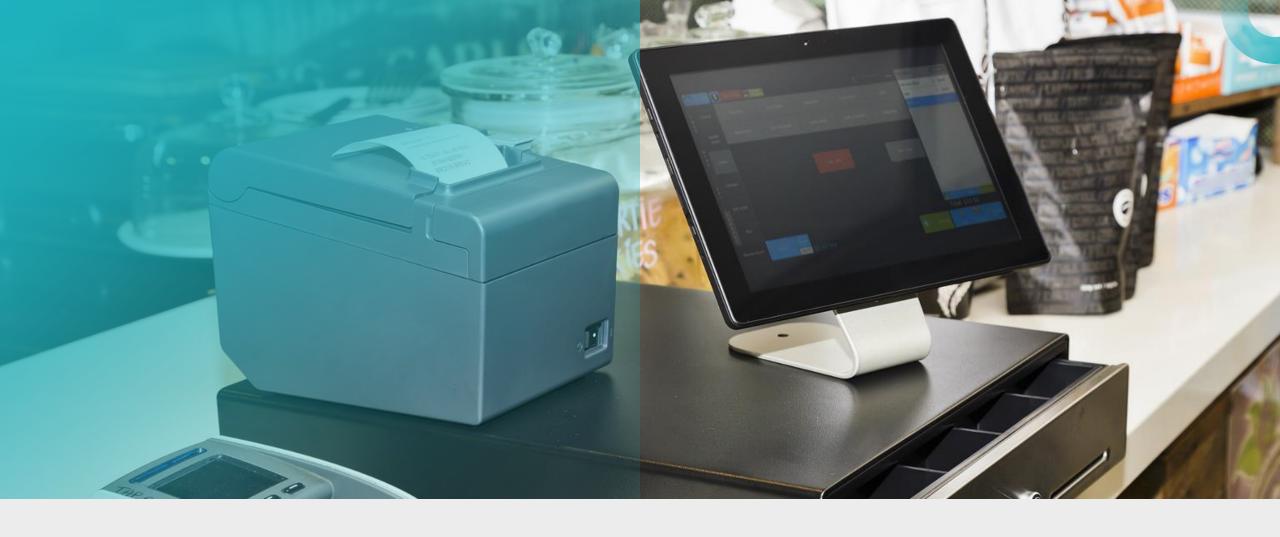

# WHAT IS A POS SYSTEM

If you're looking for retail software or restaurant software to run your business, then you're most likely looking for a POS system.

A POS system or point of sale system is a computerised network operated by a main computer, which is linked to checkout terminals.

A POS system consists of POS software and hardware such as:

- POS software
- POS machine/monitor/touchscreen/tablet
- barcode scanner
- receipt printer
- credit card terminal
- cash register

Sounds like a lot of stuff to put on your counter, but not to worry. Times are modern now, and POS systems are more modern and sleeker than ever.