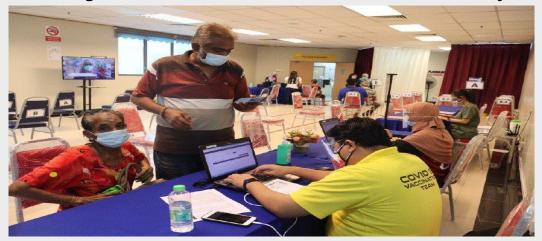

# CORPORATE SOCIAL RESPONSIBLITY (CSR)

Distributing laptop with SJK (C) Yak Chee and Puchong Chinese Chamber Of Commerce and Industry.

Laptop rental to Covid-19 Vaccination Center in Seremban

Unloading the laptop to SJK (C) Khing Ming in Kulau Kubu