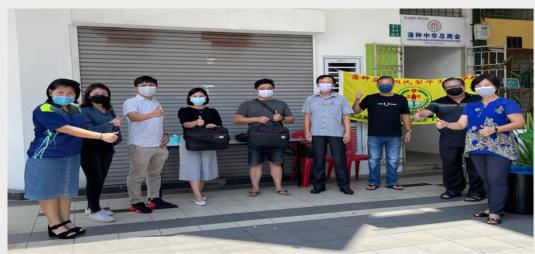

# CORPORATE SOCIAL RESPONSIBLITY (CSR)

Distributing laptop with SJK (C) Yak Chee and Puchong Chinese Chamber Of Commerce and Industry.

Laptop rental to Covid-19 Vaccination Center in Seremban

Unloading the laptop to SJK (C) Khing Ming in Kulau Kubu

Uploading laptop and delivery to SJK (C) Kheng Chee in Puchong during MCO Period