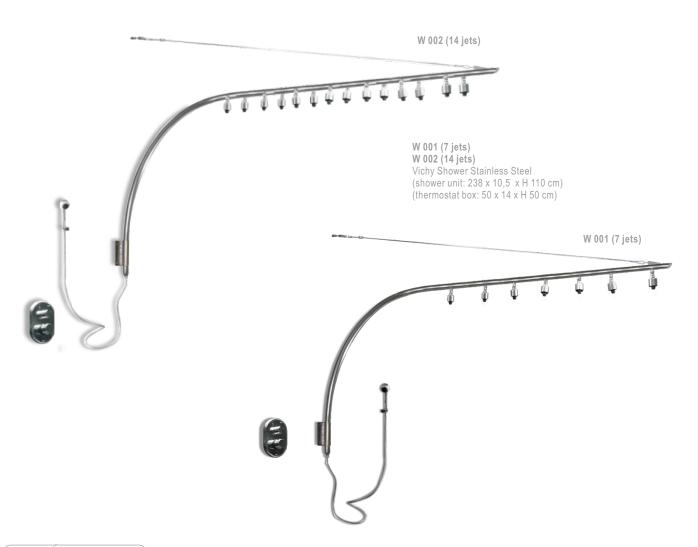

Dreams come true without that possibility, nature would not incite us to have them.

John Updike













wet zone\_068







Retractable shower head with flow adjustment hot and cold water.

W 014 Terrazzo Foot Washer Fixed Mount



wet\_zone\_069





Shampoo Chair & Washbasin Unit are sold separately





## W 004c

Bath Tube Couple (180 X 128 X H 50 cm) Black Terrazzo

Column Size (60 x 37 x H 75 cm)





W 004 Bath Tube Single (180 x 113 x H 50 cm) Cream Terrazzo







Diam 40 x H 16 cm



W 005b Washbasin Conical





Diam 40 x H 18 cm

W 015 Terrazzo Niche for Hammam

## **WET ZONE**



## Vitality Pool

Vitality Pools use prefabricated resistive therapy walkways, seats, work out walls, work out stations and beds.

All are installed with independent pumps.

A treatment usually takes 45 minutes.

The water temperature is around 27c with a depth of 1200mm.

Calorie "burn out" is