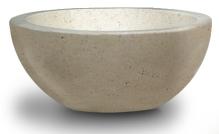

## W 004c

Bath Tube Couple (180 X 128 X H 50 cm) Black Terrazzo

Column Size (60 x 37 x H 75 cm)

W 004 Bath Tube Single (180 x 113 x H 50 cm) Cream Terrazzo

Diam 40 x H 16 cm

W 005b Washbasin Conical

Diam 40 x H 18 cm