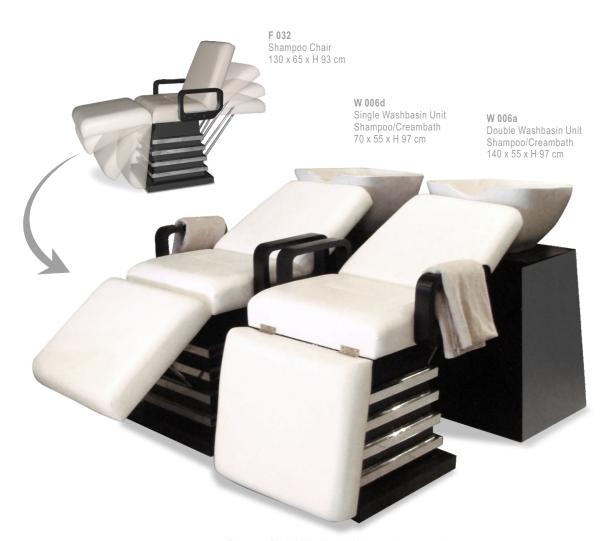

Dreams come true without that possibility, nature would not incite us to have them.

John Updike













wet zone\_068







Retractable shower head with flow adjustment hot and cold water.

W 014 Terrazzo Foot Washer Fixed Mount



wet\_zone\_069





Shampoo Chair & Washbasin Unit are sold separately





## W 004c

Bath Tube Couple (180 X 128 X H 50 cm) Black Terrazzo

Column Size (60 x 37 x H 75 cm)





W 004 Bath Tube Single (180 x 113 x H 50 cm) Cream Terrazzo







Diam 40 x H 16 cm



W 005b Washbasin Conical





Diam 40 x H 18 cm

W 015 Terrazzo Niche for Hammam

## **WET ZONE**



## Vitality Pool

Vitality Pools use prefabricated resistive therapy walkways, seats, work out walls, work out stations and beds.

All are installed with independent pumps.

A treatment usually takes 45 minutes.

The water temperature is around 27c with a depth of 1200mm.

Calorie "burn out" is assured, as a circuit is equivalent to running a marathon, yet the client feels elated with a real improvement in Wellness and energy levels.

Hydrotherap