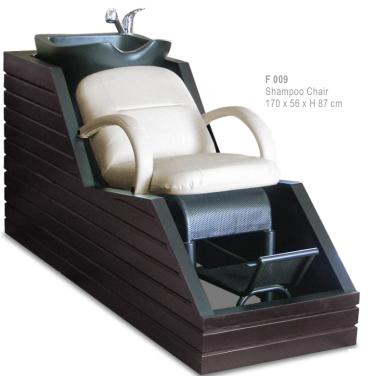

Dreams come true without that possibility, nature would not incite us to have them.

John Updike













wet zone\_068







Retractable shower head with flow adjustment hot and cold water.

W 014 Terrazzo Foot Washer Fixed Mount



wet\_zone\_069





Shampoo Chair & Washbasin Unit are sold separately





## W 004c

Bath Tube Couple (180 X 128 X H 50 cm) Black Terrazzo

Column Size (60 x 37 x H 75 cm)





W 004 Bath Tube Single (180 x 113 x H 50 cm) Cream Terrazzo







Diam 40 x H 16 cm



W 005b Washbasin Conical





Diam 40 x H 18 cm

W 015 Terrazzo Niche for Hammam

## **WET ZONE**



## Vitality Pool

Vitality Pools use prefabricated resistive therapy walkways, seats, work out walls, work out stations and beds.

All are installed with independent pumps.

A treatment usually takes 45 minutes.

The water temperature is around 27c with a depth of 1200mm.

Calorie "burn out" is assured, as a circuit is