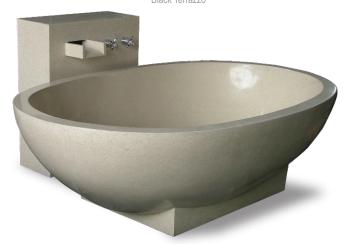

## W 004c

Bath Tube Couple (180 X 128 X H 50 cm) Black Terrazzo

Column Size (60 x 37 x H 75 cm)

W 004 Bath Tube Single (180 x 113 x H 50 cm) Cream Terrazzo

Diam 40 x H 16 cm

W 005b Washbasin Conical

Diam 40 x H 18 cm