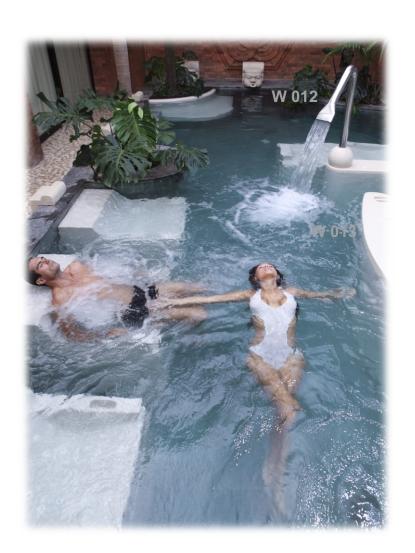

## Vitality Pool

Vitality Pools use prefabricated resistive therapy walkways, seats, work out walls, work out stations and beds.

All are installed with independent pumps.

A treatment usually takes 45 minutes.

The water temperature is around 27c with a depth of 1200mm.

Calorie "burn out" is assured, as a circuit is equivalent to running a marathon, yet the client feels elated with a real improvement in Wellness and energy levels.

Hydrotherapy treatment units BIO Tech Energized water Recommended depth 115 cm

Study & quotation available on request.

W 012 Swan Neck Vitality

W013 Resistive Walk Way

W 008 Multi Jet Seat Unit (16 jets fitted)