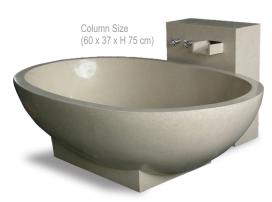

## W 004c

Bath Tube Couple (180 X 128 X H 50 cm) Black Terrazzo

Column Size (60 x 37 x H 75 cm)

W 004 Bath Tube Single (180 x 113 x H 50 cm) Cream Terrazzo

Diam 40 x H 16 cm

W 005b Washbasin Conical

Diam 40 x H 18 cm