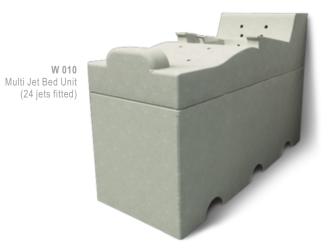

Hydrotherapy treatment units BIO Tech Energized water Recommended depth 115 cm

Study & quotation available on request.

W 012 Swan Neck Vitality

W013 Resistive Walk Way

W 008 Multi Jet Seat Unit (16 jets fitted)