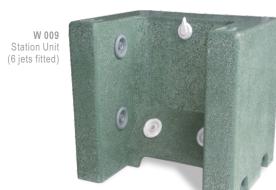

Hydrotherapy treatment units BIO Tech Energized water Recommended depth 115 cm

Study & quotation available on request.

W 012 Swan Neck Vitality

W013 Resistive Walk Way

W 008 Multi Jet Seat Unit (16 jets fitted)