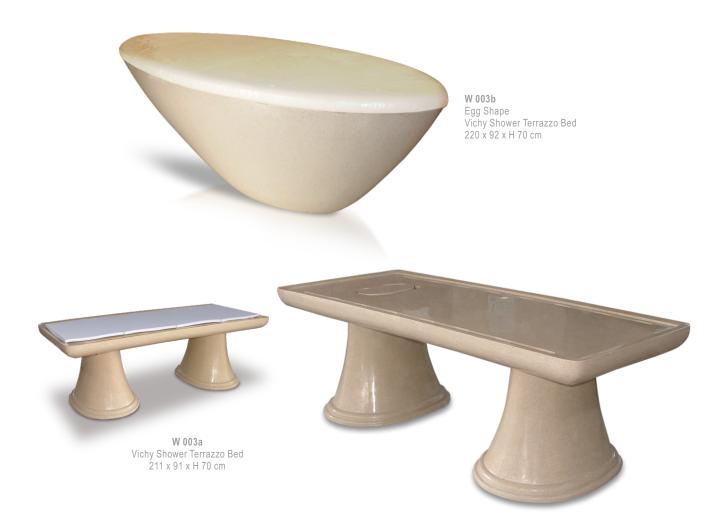

## W 004c

Bath Tube Couple (180 X 128 X H 50 cm) Black Terrazzo

Column Size (60 x 37 x H 75 cm)

W 004 Bath Tube Single (180 x 113 x H 50 cm) Cream Terrazzo

Diam 40 x H 16 cm

W 005b Washbasin Conical

Diam 40 x H 18 cm