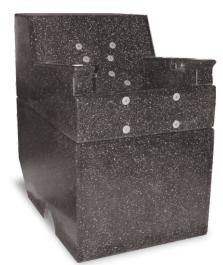

Hydrotherapy treatment units BIO Tech Energized water Recommended depth 115 cm

Study & quotation available on request.

W 012 Swan Neck Vitality

W013 Resistive Walk Way

W 008 Multi Jet Seat Unit (16 jets fitted)

W 011 Wall Unit (2 jets fitted)