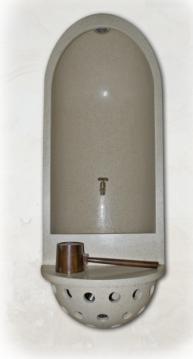

Dreams come true without that possibility, nature would not incite us to have them.

John Updike













wet zone\_068







Retractable shower head with flow adjustment hot and cold water.

W 014 Terrazzo Foot Washer Fixed Mount



wet\_zone\_069





Shampoo Chair & Washbasin Unit are sold separately





## W 004c

Bath Tube Couple (180 X 128 X H 50 cm) Black Terrazzo

Column Size (60 x 37 x H 75 cm)





W 004 Bath Tube Single (180 x 113 x H 50 cm) Cream Terrazzo







Diam 40 x H 16 cm



W 005b Washbasin Conical





Diam 40 x H 18 cm

W 015 Terrazzo Niche for Hammam

## **WET ZONE**



## Vitality Pool

Vitality Pools use prefabricated resistive therapy walkways, seats, work out walls, work out stations and beds.

All are installed with independent pumps.

A treatment usually takes 45 minutes.

The water temperature is around 27c with a depth of 1200mm.

Calorie "burn out" is assured, as a circuit is equivalent to running a marathon, yet the client feels elated with a real improvement in Wellness and energy levels.

Hydrotherapy treatment units BIO Tech Energized water Recommended depth 115 cm

Study & quotation available on request.

W 012 Swan Neck Vitality

W013 Resistive Walk Way







W 008 Multi Jet Seat Unit (16 jets fitted)





W 011 Wall Unit (2 jets fitted)