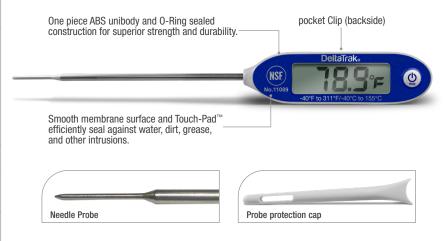

## FlashCheck. Needle Probe Thermometer

| Measurement<br>Range      | -40°F to 311°F (-40°C to 155°C)                                                                                                                                                                                                                          |
|---------------------------|----------------------------------------------------------------------------------------------------------------------------------------------------------------------------------------------------------------------------------------------------------|
| Accuracy                  | ±0.9°F from -40°F to +14°F<br>(±0.5°C from -40°C to -10°C)<br>±0.5°F from +14°F to +68°F<br>(±0.3°C from -10°C to +20°C)<br>±0.9°F from +69°F to +122°F<br>(±0.5°C from +21°C to +50°C)<br>±1.8°F from +123°F to +311°F<br>(±1.0°C from +51°C to +155°C) |
| Resolution                | 0.1°F (0.1°C)                                                                                                                                                                                                                                            |
| Display Reading<br>Update | Every 2 seconds                                                                                                                                                                                                                                          |
| Display Window<br>Size    | 1.5in W x 0.5in H<br>(38mm W x 12.7mm H)                                                                                                                                                                                                                 |
| Probe                     | Stainless steel needle tip probe,<br>dia 0.1in (2.5mm), Probe stem<br>length 3.90in (99mm)                                                                                                                                                               |
| Body                      | ABS plastic                                                                                                                                                                                                                                              |
| Calibration               | Factory calibrated to NIST traceable standards                                                                                                                                                                                                           |
| Battery                   | 1.5V button                                                                                                                                                                                                                                              |
| Battery Saver             | Automatic shut off after 10 minutes                                                                                                                                                                                                                      |
| IP Rating                 | IP56 rated                                                                                                                                                                                                                                               |
| Compliance<br>Certificate | NSF, RoHS-compliant device and<br>NIST traceable HACCP tool                                                                                                                                                                                              |

## Model 11089-01

- Reduced tip ideal for measuring temperature of thin mass foods such as meat patties, chicken and fish fillets, per FDA Food Code 4-302.12 (B)
- Needle tip provides extremely fast response time
- °C/°F switchable scale at the touch of a button
- Pocket clip for portability