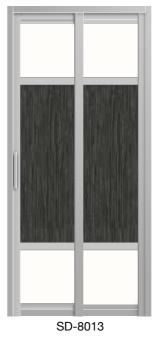

# **ACRYLIC** E-6 E-7 E-3 MF-23 MF-96 MF-97 MF-98 **ACRYLIC (OPAQUE)** B-90 E-58 B-88 B-91 **FRAME** White Black Grey

SD-3004

SD-8084

SD-8090

SD-8089

SD-8088

SD-8082

SD-8083