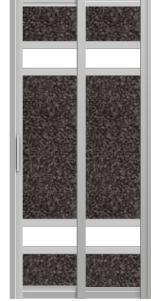

ED-812



ED-811



ED-813



#### ED-814



ED-816



ED-815



ED-817













ED-821





ED-824



ED-826



ED-825



ED-827





SKKL 17



SKKL 12251



SKK12081-SS Entrance



# SKKL 07 SKKL 08 SKKL 03 SKKL 06 SKKL 09 SKKL 104 LH 001 SS LH 002 SS LH 009 SS LH 028 SS LH 129 SS SKKL 11 SKKL 12 SKKL 1299

# SLIDE AND SWING DOOR



Our Quality is Our Property

**WE CARE** 

### PHENOLIC









#### **PHENOLIC**



#### **PHENOLIC**



#### **PHENOLIC**



# **ACRYLIC** E-6 E-7 E-3 MF-23 MF-96 MF-97 MF-98 **ACRYLIC (OPAQUE)** B-90 E-58 B-88 B-91 **FRAME** White Black Grey



SD-3004



































SD-8084



SD-8090

SD-8089

SD-8088

SD-8082

SD-8083



















SD-8154





SD-8155













SD-8173















SD-8179

SD-8180

















































SD-8214



SD-8215





SD-8208



## CLEAR GLASS













































SD-7140 SD-7141





SD-7146 SD-7147



SD-7149



## SLIDE & SWING WINDOW







## S & K Solid Wood Doors

All Right Reserves.

Actual product colour may different due to printing process