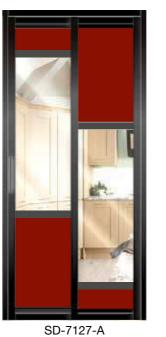

1





ED-824



ED-826



ED-825



ED-827





SKKL 17



SKKL 12251



SKK12081-SS Entrance



# SKKL 07 SKKL 08 SKKL 03 SKKL 06 SKKL 09 SKKL 104 LH 001 SS LH 002 SS LH 009 SS LH 028 SS LH 129 SS SKKL 11 SKKL 12 SKKL 1299

# SLIDE AND SWING DOOR



Our Quality is Our Property

**WE CARE** 

### PHENOLIC









#### **PHENOLIC**



#### **PHENOLIC**



#### **PHENOLIC**



# **ACRYLIC** E-6 E-7 E-3 MF-23 MF-96 MF-97 MF-98 **ACRYLIC (OPAQUE)** B-90 E-58 B-88 B-91 **FRAME** White Black Grey



SD-3004



































SD-8084



SD-8090

SD-8089

SD-8088

SD-8082

SD-8083



















SD-8154





SD-8155













SD-8173















SD-8179

SD-8180

















































SD-8214



SD-8215





SD-8208



## CLEAR GLASS













































SD-7140 SD-7141





SD-7146 SD-7147



SD-7149



## SLIDE & SWING WINDOW







## S & K Solid Wood Doors

All Right Reserves.

Actual product colour may different due to printing process