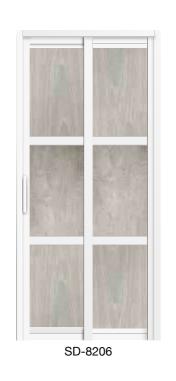

813



#### ED-814



ED-816



ED-815



ED-817













ED-821





ED-824



ED-826



ED-825



ED-827





SKKL 17



SKKL 12251



SKK12081-SS Entrance



# SKKL 07 SKKL 08 SKKL 03 SKKL 06 SKKL 09 SKKL 104 LH 001 SS LH 002 SS LH 009 SS LH 028 SS LH 129 SS SKKL 11 SKKL 12 SKKL 1299

# SLIDE AND SWING DOOR



Our Quality is Our Property

**WE CARE** 

### PHENOLIC









#### **PHENOLIC**



#### **PHENOLIC**



#### **PHENOLIC**



# **ACRYLIC** E-6 E-7 E-3 MF-23 MF-96 MF-97 MF-98 **ACRYLIC (OPAQUE)** B-90 E-58 B-88 B-91 **FRAME** White Black Grey



SD-3004



































SD-8084



SD-8090

SD-8089

SD-8088

SD-8082

SD-8083



















SD-8154





SD-8155













SD-8173















SD-8179

SD-8180

















































SD-8214



SD-8215





SD-8208



## CLEAR GLASS













































SD-7140 SD-7141





SD-7146 SD-7147



SD-7149



## SLIDE & SWING WINDOW







## S & K Solid Wood Doors

All Right Reserves.

Actual product colour may different due to printing process