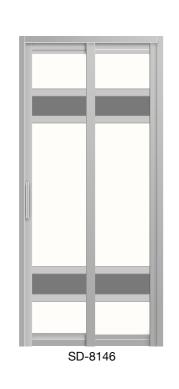

-795



ED-796



ED-799





ED-801



ED-802





ED-804



ED-805







ED-807







ED-810



ED-812



ED-811



ED-813



#### ED-814



ED-816



ED-815



ED-817













ED-821





ED-824



ED-826



ED-825



ED-827





SKKL 17



SKKL 12251



SKK12081-SS Entrance



# SKKL 07 SKKL 08 SKKL 03 SKKL 06 SKKL 09 SKKL 104 LH 001 SS LH 002 SS LH 009 SS LH 028 SS LH 129 SS SKKL 11 SKKL 12 SKKL 1299

# SLIDE AND SWING DOOR



Our Quality is Our Property

**WE CARE** 

### PHENOLIC









#### **PHENOLIC**



#### **PHENOLIC**



#### **PHENOLIC**



# **ACRYLIC** E-6 E-7 E-3 MF-23 MF-96 MF-97 MF-98 **ACRYLIC (OPAQUE)** B-90 E-58 B-88 B-91 **FRAME** White Black Grey



SD-3004



































SD-8084



SD-8090

SD-8089

SD-8088

SD-8082

SD-8083



















SD-8154





SD-8155













SD-8173















SD-8179

SD-8180

















































SD-8214



SD-8215





SD-8208



## CLEAR GLASS













































SD-7140 SD-7141





SD-7146 SD-7147



SD-7149



## SLIDE & SWING WINDOW







## S & K Solid Wood Doors

All Right Reserves.

Actual product colour may different due to printing process