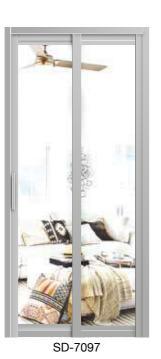

ED-821





ED-824



ED-826



ED-825



ED-827





SKKL 17



SKKL 12251



SKK12081-SS Entrance



# SKKL 07 SKKL 08 SKKL 03 SKKL 06 SKKL 09 SKKL 104 LH 001 SS LH 002 SS LH 009 SS LH 028 SS LH 129 SS SKKL 11 SKKL 12 SKKL 1299

# SLIDE AND SWING DOOR



Our Quality is Our Property

**WE CARE** 

### PHENOLIC









#### **PHENOLIC**



#### **PHENOLIC**



#### **PHENOLIC**



# **ACRYLIC** E-6 E-7 E-3 MF-23 MF-96 MF-97 MF-98 **ACRYLIC (OPAQUE)** B-90 E-58 B-88 B-91 **FRAME** White Black Grey



SD-3004



































SD-8084



SD-8090

SD-8089

SD-8088

SD-8082

SD-8083



















SD-8154





SD-8155













SD-8173















SD-8179

SD-8180

















































SD-8214



SD-8215





SD-8208



## CLEAR GLASS













































SD-7140 SD-7141





SD-7146 SD-7147



SD-7149



## SLIDE & SWING WINDOW







## S & K Solid Wood Doors

All Right Reserves.

Actual product colour may different due to printing process