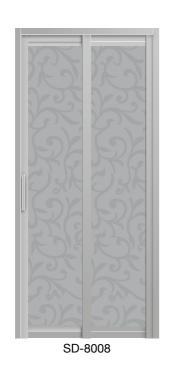

# **ACRYLIC** E-6 E-7 E-3 MF-23 MF-96 MF-97 MF-98 **ACRYLIC (OPAQUE)** B-90 E-58 B-88 B-91 **FRAME** White Black Grey

SD-3004

SD-8084

SD-8090

SD-8089

SD-8088

SD-8082

SD-8083