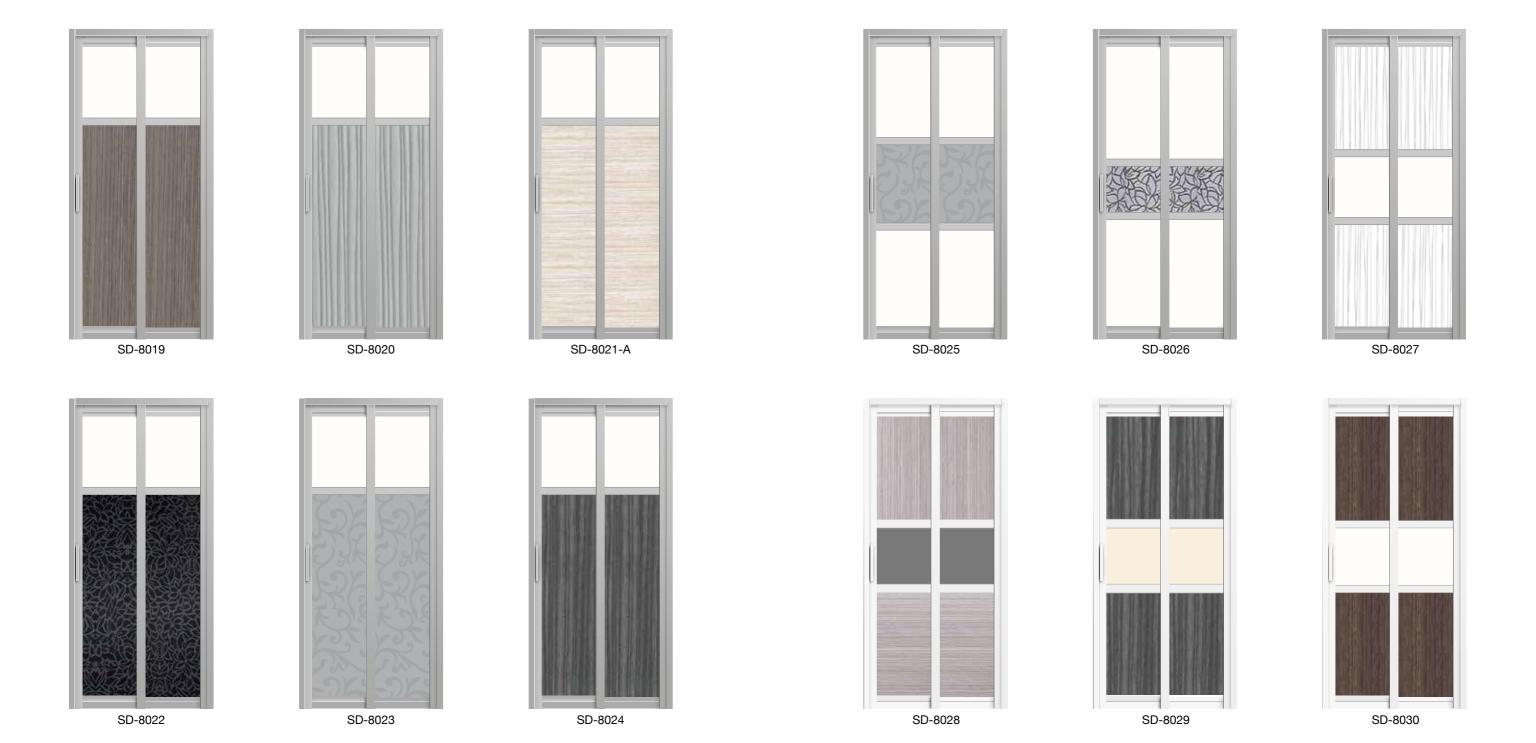

91-B



ED-793-A



ED-793-B



ED-794-A



ED-794-B



ED-797



ED-798



ED-795



ED-796



ED-799





ED-801



ED-802





ED-804



ED-805







ED-807







ED-810



ED-812



ED-811



ED-813



#### ED-814



ED-816



ED-815



ED-817













ED-821





ED-824



ED-826



ED-825



ED-827





SKKL 17



SKKL 12251



SKK12081-SS Entrance



# SKKL 07 SKKL 08 SKKL 03 SKKL 06 SKKL 09 SKKL 104 LH 001 SS LH 002 SS LH 009 SS LH 028 SS LH 129 SS SKKL 11 SKKL 12 SKKL 1299

# SLIDE AND SWING DOOR



Our Quality is Our Property

**WE CARE** 

### PHENOLIC









#### **PHENOLIC**



#### **PHENOLIC**



#### **PHENOLIC**



# **ACRYLIC** E-6 E-7 E-3 MF-23 MF-96 MF-97 MF-98 **ACRYLIC (OPAQUE)** B-90 E-58 B-88 B-91 **FRAME** White Black Grey



SD-3004



































SD-8084



SD-8090

SD-8089

SD-8088

SD-8082

SD-8083



















SD-8154





SD-8155













SD-8173















SD-8179

SD-8180

















































SD-8214



SD-8215





SD-8208



## CLEAR GLASS













































SD-7140 SD-7141





SD-7146 SD-7147



SD-7149



## SLIDE & SWING WINDOW







## S & K Solid Wood Doors

All Right Reserves.

Actual product colour may different due to printing process