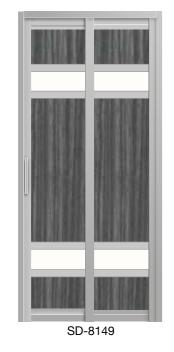

01



ED-802





ED-804



ED-805







ED-807







ED-810



ED-812



ED-811



ED-813



#### ED-814



ED-816



ED-815



ED-817













ED-821





ED-824



ED-826



ED-825



ED-827





SKKL 17



SKKL 12251



SKK12081-SS Entrance



# SKKL 07 SKKL 08 SKKL 03 SKKL 06 SKKL 09 SKKL 104 LH 001 SS LH 002 SS LH 009 SS LH 028 SS LH 129 SS SKKL 11 SKKL 12 SKKL 1299

# SLIDE AND SWING DOOR



Our Quality is Our Property

**WE CARE** 

### PHENOLIC









#### **PHENOLIC**



#### **PHENOLIC**



#### **PHENOLIC**



# **ACRYLIC** E-6 E-7 E-3 MF-23 MF-96 MF-97 MF-98 **ACRYLIC (OPAQUE)** B-90 E-58 B-88 B-91 **FRAME** White Black Grey



SD-3004



































SD-8084



SD-8090

SD-8089

SD-8088

SD-8082

SD-8083



















SD-8154





SD-8155













SD-8173















SD-8179

SD-8180

















































SD-8214



SD-8215





SD-8208



## CLEAR GLASS













































SD-7140 SD-7141





SD-7146 SD-7147



SD-7149



## SLIDE & SWING WINDOW







## S & K Solid Wood Doors

All Right Reserves.

Actual product colour may different due to printing process