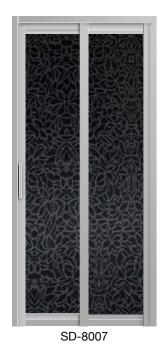

# **ACRYLIC** E-6 E-7 E-3 MF-23 MF-96 MF-97 MF-98 **ACRYLIC (OPAQUE)** B-90 E-58 B-88 B-91 **FRAME** White Black Grey

SD-3004

SD-8084

SD-8090

SD-8089

SD-8088

SD-8082

SD-8083