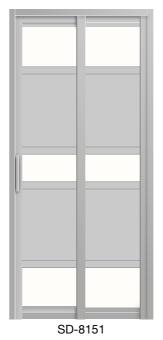

ED-796



ED-799





ED-801



ED-802





ED-804



ED-805







ED-807







ED-810



ED-812



ED-811



ED-813



#### ED-814



ED-816



ED-815



ED-817













ED-821





ED-824



ED-826



ED-825



ED-827





SKKL 17



SKKL 12251



SKK12081-SS Entrance



# SKKL 07 SKKL 08 SKKL 03 SKKL 06 SKKL 09 SKKL 104 LH 001 SS LH 002 SS LH 009 SS LH 028 SS LH 129 SS SKKL 11 SKKL 12 SKKL 1299

# SLIDE AND SWING DOOR



Our Quality is Our Property

**WE CARE** 

### PHENOLIC









#### **PHENOLIC**



#### **PHENOLIC**



#### **PHENOLIC**



# **ACRYLIC** E-6 E-7 E-3 MF-23 MF-96 MF-97 MF-98 **ACRYLIC (OPAQUE)** B-90 E-58 B-88 B-91 **FRAME** White Black Grey



SD-3004



































SD-8084



SD-8090

SD-8089

SD-8088

SD-8082

SD-8083



















SD-8154





SD-8155













SD-8173















SD-8179

SD-8180

















































SD-8214



SD-8215





SD-8208



## CLEAR GLASS













































SD-7140 SD-7141





SD-7146 SD-7147



SD-7149



## SLIDE & SWING WINDOW







## S & K Solid Wood Doors

All Right Reserves.

Actual product colour may different due to printing process