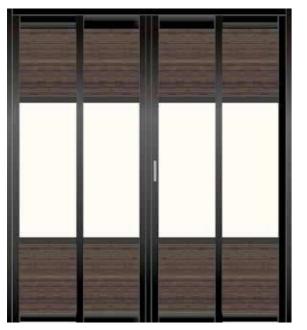

5



ED-827





SKKL 17



SKKL 12251



SKK12081-SS Entrance



# SKKL 07 SKKL 08 SKKL 03 SKKL 06 SKKL 09 SKKL 104 LH 001 SS LH 002 SS LH 009 SS LH 028 SS LH 129 SS SKKL 11 SKKL 12 SKKL 1299

# SLIDE AND SWING DOOR



Our Quality is Our Property

**WE CARE** 

### PHENOLIC









#### **PHENOLIC**



#### **PHENOLIC**



#### **PHENOLIC**



# **ACRYLIC** E-6 E-7 E-3 MF-23 MF-96 MF-97 MF-98 **ACRYLIC (OPAQUE)** B-90 E-58 B-88 B-91 **FRAME** White Black Grey



SD-3004



































SD-8084



SD-8090

SD-8089

SD-8088

SD-8082

SD-8083



















SD-8154





SD-8155













SD-8173















SD-8179

SD-8180

















































SD-8214



SD-8215





SD-8208



## CLEAR GLASS













































SD-7140 SD-7141





SD-7146 SD-7147



SD-7149



## SLIDE & SWING WINDOW







## S & K Solid Wood Doors

All Right Reserves.

Actual product colour may different due to printing process