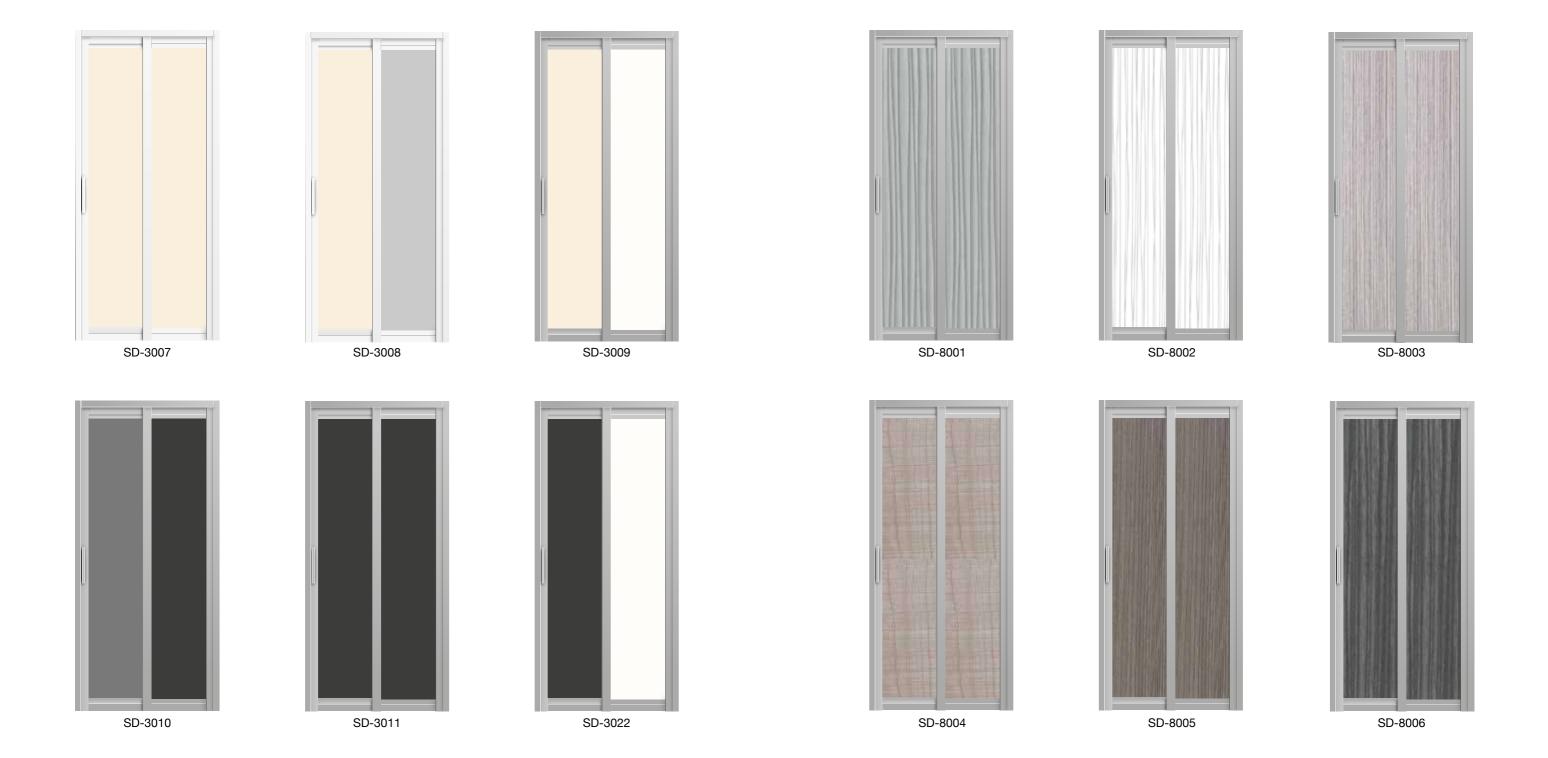

# **ACRYLIC** E-6 E-7 E-3 MF-23 MF-96 MF-97 MF-98 **ACRYLIC (OPAQUE)** B-90 E-58 B-88 B-91 **FRAME** White Black Grey

SD-3004

SD-8084

SD-8090

SD-8089

SD-8088

SD-8082

SD-8083