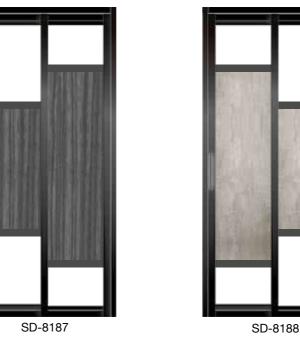

ED-810



ED-812



ED-811



ED-813



#### ED-814



ED-816



ED-815



ED-817













ED-821





ED-824



ED-826



ED-825



ED-827





SKKL 17



SKKL 12251



SKK12081-SS Entrance



# SKKL 07 SKKL 08 SKKL 03 SKKL 06 SKKL 09 SKKL 104 LH 001 SS LH 002 SS LH 009 SS LH 028 SS LH 129 SS SKKL 11 SKKL 12 SKKL 1299

# SLIDE AND SWING DOOR



Our Quality is Our Property

**WE CARE** 

### PHENOLIC









#### **PHENOLIC**



#### **PHENOLIC**



#### **PHENOLIC**



# **ACRYLIC** E-6 E-7 E-3 MF-23 MF-96 MF-97 MF-98 **ACRYLIC (OPAQUE)** B-90 E-58 B-88 B-91 **FRAME** White Black Grey



SD-3004



































SD-8084



SD-8090

SD-8089

SD-8088

SD-8082

SD-8083



















SD-8154





SD-8155













SD-8173















SD-8179

SD-8180

















































SD-8214



SD-8215





SD-8208



## CLEAR GLASS













































SD-7140 SD-7141





SD-7146 SD-7147



SD-7149



## SLIDE & SWING WINDOW







## S & K Solid Wood Doors

All Right Reserves.

Actual product colour may different due to printing process