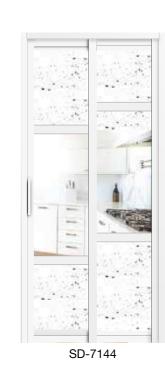

ED-826



ED-825



ED-827





SKKL 17



SKKL 12251



SKK12081-SS Entrance



# SKKL 07 SKKL 08 SKKL 03 SKKL 06 SKKL 09 SKKL 104 LH 001 SS LH 002 SS LH 009 SS LH 028 SS LH 129 SS SKKL 11 SKKL 12 SKKL 1299

# SLIDE AND SWING DOOR



Our Quality is Our Property

**WE CARE** 

### PHENOLIC









#### **PHENOLIC**



#### **PHENOLIC**



#### **PHENOLIC**



# **ACRYLIC** E-6 E-7 E-3 MF-23 MF-96 MF-97 MF-98 **ACRYLIC (OPAQUE)** B-90 E-58 B-88 B-91 **FRAME** White Black Grey



SD-3004



































SD-8084



SD-8090

SD-8089

SD-8088

SD-8082

SD-8083



















SD-8154





SD-8155













SD-8173















SD-8179

SD-8180

















































SD-8214



SD-8215





SD-8208



## CLEAR GLASS













































SD-7140 SD-7141





SD-7146 SD-7147



SD-7149



## SLIDE & SWING WINDOW







## S & K Solid Wood Doors

All Right Reserves.

Actual product colour may different due to printing process