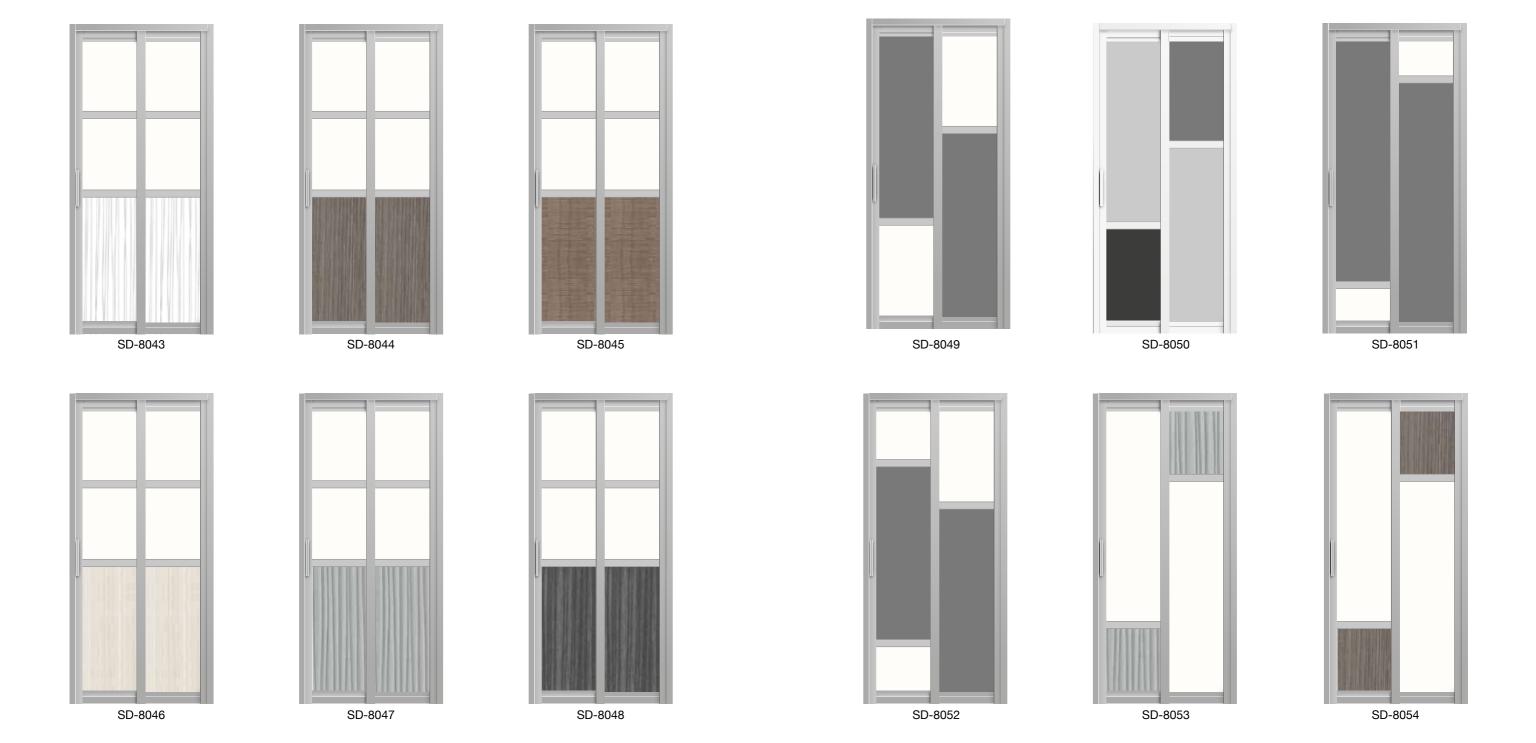

ED-793-A



ED-793-B



ED-794-A



ED-794-B



ED-797



ED-798



ED-795



ED-796



ED-799





ED-801



ED-802





ED-804



ED-805







ED-807







ED-810



ED-812



ED-811



ED-813



#### ED-814



ED-816



ED-815



ED-817













ED-821





ED-824



ED-826



ED-825



ED-827





SKKL 17



SKKL 12251



SKK12081-SS Entrance



# SKKL 07 SKKL 08 SKKL 03 SKKL 06 SKKL 09 SKKL 104 LH 001 SS LH 002 SS LH 009 SS LH 028 SS LH 129 SS SKKL 11 SKKL 12 SKKL 1299

# SLIDE AND SWING DOOR



Our Quality is Our Property

**WE CARE** 

### PHENOLIC









#### **PHENOLIC**



#### **PHENOLIC**



#### **PHENOLIC**



# **ACRYLIC** E-6 E-7 E-3 MF-23 MF-96 MF-97 MF-98 **ACRYLIC (OPAQUE)** B-90 E-58 B-88 B-91 **FRAME** White Black Grey



SD-3004



































SD-8084



SD-8090

SD-8089

SD-8088

SD-8082

SD-8083



















SD-8154





SD-8155













SD-8173















SD-8179

SD-8180

















































SD-8214



SD-8215





SD-8208



## CLEAR GLASS













































SD-7140 SD-7141





SD-7146 SD-7147



SD-7149



## SLIDE & SWING WINDOW







## S & K Solid Wood Doors

All Right Reserves.

Actual product colour may different due to printing process