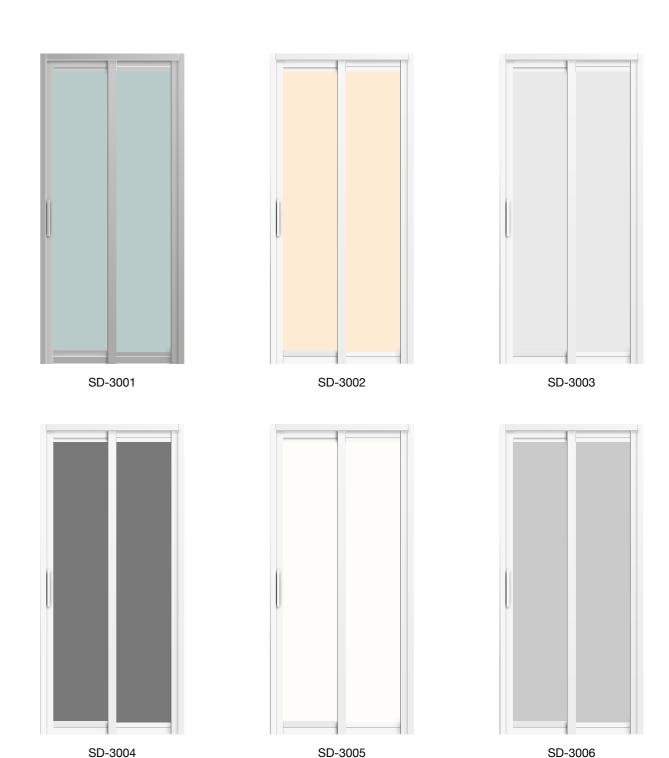

# **ACRYLIC** E-6 E-7 E-3 MF-23 MF-96 MF-97 MF-98 **ACRYLIC (OPAQUE)** B-90 E-58 B-88 B-91 **FRAME** White Black Grey

SD-3004

SD-8084

SD-8090

SD-8089

SD-8088

SD-8082

SD-8083