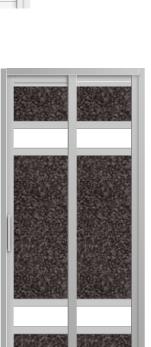

ED-810



ED-812



ED-811



ED-813



#### ED-814



ED-816



ED-815



ED-817













ED-821





ED-824



ED-826



ED-825



ED-827





SKKL 17



SKKL 12251



SKK12081-SS Entrance



# SKKL 07 SKKL 08 SKKL 03 SKKL 06 SKKL 09 SKKL 104 LH 001 SS LH 002 SS LH 009 SS LH 028 SS LH 129 SS SKKL 11 SKKL 12 SKKL 1299

# SLIDE AND SWING DOOR



Our Quality is Our Property

**WE CARE** 

### PHENOLIC









#### **PHENOLIC**



#### **PHENOLIC**



#### **PHENOLIC**



# **ACRYLIC** E-6 E-7 E-3 MF-23 MF-96 MF-97 MF-98 **ACRYLIC (OPAQUE)** B-90 E-58 B-88 B-91 **FRAME** White Black Grey



SD-3004



































SD-8084



SD-8090

SD-8089

SD-8088

SD-8082

SD-8083



















SD-8154





SD-8155













SD-8173















SD-8179

SD-8180

















































SD-8214



SD-8215





SD-8208



## CLEAR GLASS













































SD-7140 SD-7141





SD-7146 SD-7147



SD-7149



## SLIDE & SWING WINDOW







## S & K Solid Wood Doors

All Right Reserves.

Actual product colour may different due to printing process