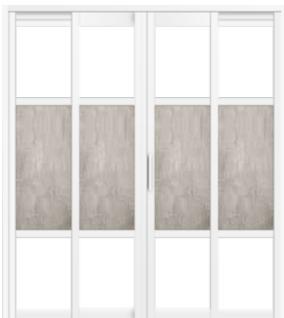

D-825



ED-827





SKKL 17



SKKL 12251



SKK12081-SS Entrance



# SKKL 07 SKKL 08 SKKL 03 SKKL 06 SKKL 09 SKKL 104 LH 001 SS LH 002 SS LH 009 SS LH 028 SS LH 129 SS SKKL 11 SKKL 12 SKKL 1299

# SLIDE AND SWING DOOR



Our Quality is Our Property

**WE CARE** 

### PHENOLIC









#### **PHENOLIC**



#### **PHENOLIC**



#### **PHENOLIC**



# **ACRYLIC** E-6 E-7 E-3 MF-23 MF-96 MF-97 MF-98 **ACRYLIC (OPAQUE)** B-90 E-58 B-88 B-91 **FRAME** White Black Grey



SD-3004



































SD-8084



SD-8090

SD-8089

SD-8088

SD-8082

SD-8083



















SD-8154





SD-8155













SD-8173















SD-8179

SD-8180

















































SD-8214



SD-8215





SD-8208



## CLEAR GLASS













































SD-7140 SD-7141





SD-7146 SD-7147



SD-7149



## SLIDE & SWING WINDOW







## S & K Solid Wood Doors

All Right Reserves.

Actual product colour may different due to printing process