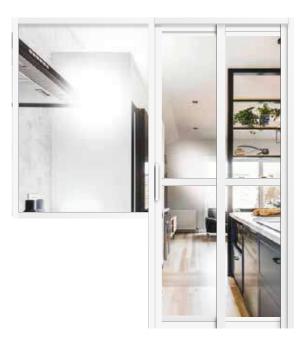

SKK12081-SS Entrance



# SKKL 07 SKKL 08 SKKL 03 SKKL 06 SKKL 09 SKKL 104 LH 001 SS LH 002 SS LH 009 SS LH 028 SS LH 129 SS SKKL 11 SKKL 12 SKKL 1299

# SLIDE AND SWING DOOR



Our Quality is Our Property

**WE CARE** 

### PHENOLIC









#### **PHENOLIC**



#### **PHENOLIC**



#### **PHENOLIC**



# **ACRYLIC** E-6 E-7 E-3 MF-23 MF-96 MF-97 MF-98 **ACRYLIC (OPAQUE)** B-90 E-58 B-88 B-91 **FRAME** White Black Grey



SD-3004



































SD-8084



SD-8090

SD-8089

SD-8088

SD-8082

SD-8083



















SD-8154





SD-8155













SD-8173















SD-8179

SD-8180

















































SD-8214



SD-8215





SD-8208



## CLEAR GLASS













































SD-7140 SD-7141





SD-7146 SD-7147



SD-7149



## SLIDE & SWING WINDOW







## S & K Solid Wood Doors

All Right Reserves.

Actual product colour may different due to printing process