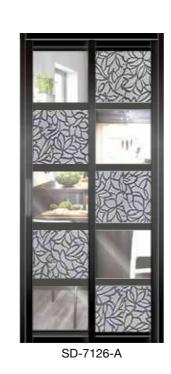

821





ED-824



ED-826



ED-825



ED-827





SKKL 17



SKKL 12251



SKK12081-SS Entrance



# SKKL 07 SKKL 08 SKKL 03 SKKL 06 SKKL 09 SKKL 104 LH 001 SS LH 002 SS LH 009 SS LH 028 SS LH 129 SS SKKL 11 SKKL 12 SKKL 1299

# SLIDE AND SWING DOOR



Our Quality is Our Property

**WE CARE** 

### PHENOLIC









#### **PHENOLIC**



#### **PHENOLIC**



#### **PHENOLIC**



# **ACRYLIC** E-6 E-7 E-3 MF-23 MF-96 MF-97 MF-98 **ACRYLIC (OPAQUE)** B-90 E-58 B-88 B-91 **FRAME** White Black Grey



SD-3004



































SD-8084



SD-8090

SD-8089

SD-8088

SD-8082

SD-8083



















SD-8154





SD-8155













SD-8173















SD-8179

SD-8180

















































SD-8214



SD-8215





SD-8208



## CLEAR GLASS













































SD-7140 SD-7141





SD-7146 SD-7147



SD-7149



## SLIDE & SWING WINDOW







## S & K Solid Wood Doors

All Right Reserves.

Actual product colour may different due to printing process