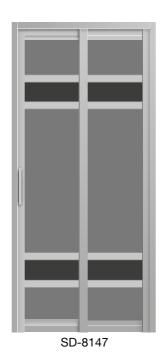

95



ED-796



ED-799





ED-801



ED-802





ED-804



ED-805







ED-807







ED-810



ED-812



ED-811



ED-813



#### ED-814



ED-816



ED-815



ED-817













ED-821





ED-824



ED-826



ED-825



ED-827





SKKL 17



SKKL 12251



SKK12081-SS Entrance



# SKKL 07 SKKL 08 SKKL 03 SKKL 06 SKKL 09 SKKL 104 LH 001 SS LH 002 SS LH 009 SS LH 028 SS LH 129 SS SKKL 11 SKKL 12 SKKL 1299

# SLIDE AND SWING DOOR



Our Quality is Our Property

**WE CARE** 

### PHENOLIC









#### **PHENOLIC**



#### **PHENOLIC**



#### **PHENOLIC**



# **ACRYLIC** E-6 E-7 E-3 MF-23 MF-96 MF-97 MF-98 **ACRYLIC (OPAQUE)** B-90 E-58 B-88 B-91 **FRAME** White Black Grey



SD-3004



































SD-8084



SD-8090

SD-8089

SD-8088

SD-8082

SD-8083



















SD-8154





SD-8155













SD-8173















SD-8179

SD-8180

















































SD-8214



SD-8215





SD-8208



## CLEAR GLASS













































SD-7140 SD-7141





SD-7146 SD-7147



SD-7149



## SLIDE & SWING WINDOW







## S & K Solid Wood Doors

All Right Reserves.

Actual product colour may different due to printing process