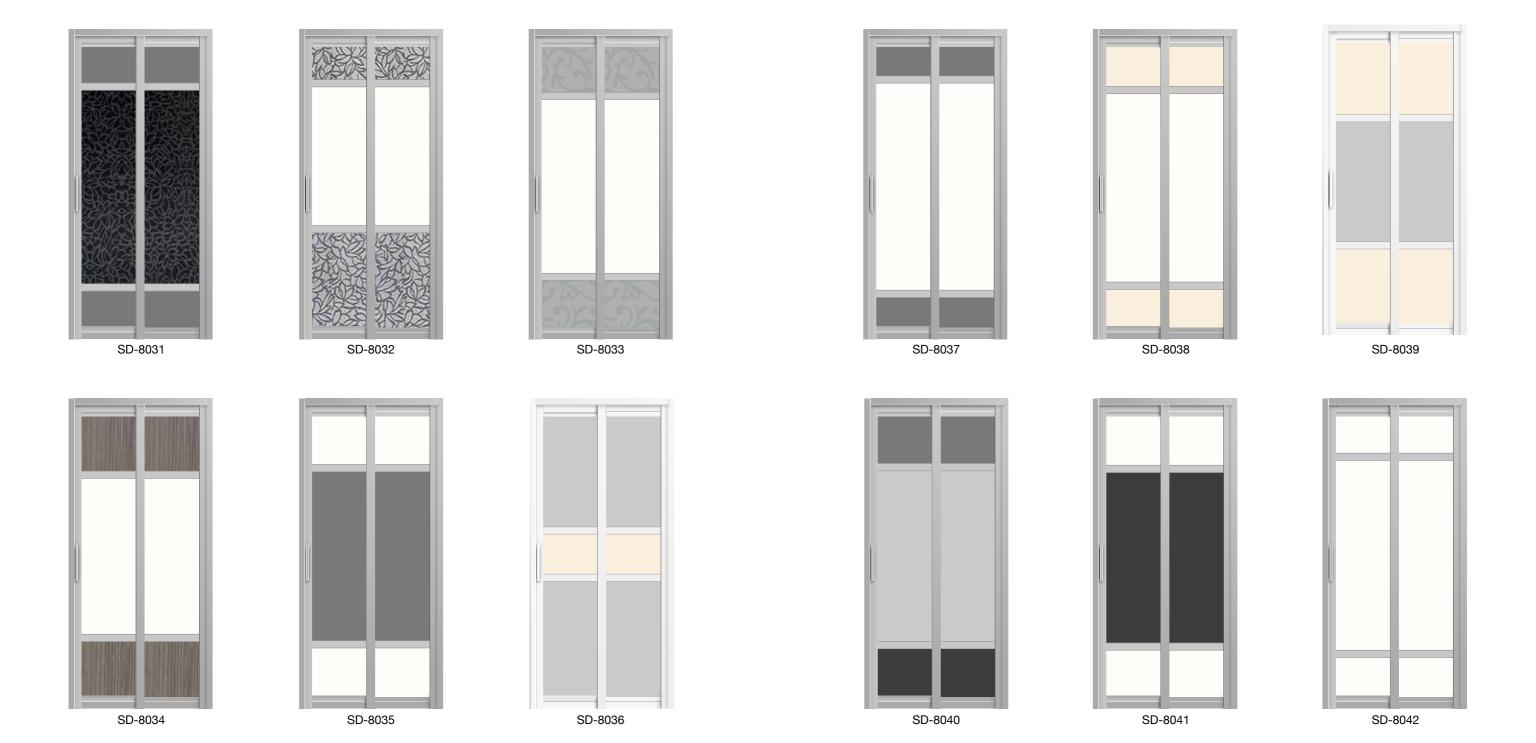

-B



ED-793-A



ED-793-B



ED-794-A



ED-794-B



ED-797



ED-798



ED-795



ED-796



ED-799





ED-801



ED-802





ED-804



ED-805







ED-807







ED-810



ED-812



ED-811



ED-813



#### ED-814



ED-816



ED-815



ED-817













ED-821





ED-824



ED-826



ED-825



ED-827





SKKL 17



SKKL 12251



SKK12081-SS Entrance



# SKKL 07 SKKL 08 SKKL 03 SKKL 06 SKKL 09 SKKL 104 LH 001 SS LH 002 SS LH 009 SS LH 028 SS LH 129 SS SKKL 11 SKKL 12 SKKL 1299

# SLIDE AND SWING DOOR



Our Quality is Our Property

**WE CARE** 

### PHENOLIC









#### **PHENOLIC**



#### **PHENOLIC**



#### **PHENOLIC**



# **ACRYLIC** E-6 E-7 E-3 MF-23 MF-96 MF-97 MF-98 **ACRYLIC (OPAQUE)** B-90 E-58 B-88 B-91 **FRAME** White Black Grey



SD-3004



































SD-8084



SD-8090

SD-8089

SD-8088

SD-8082

SD-8083



















SD-8154





SD-8155













SD-8173















SD-8179

SD-8180

















































SD-8214



SD-8215





SD-8208



## CLEAR GLASS













































SD-7140 SD-7141





SD-7146 SD-7147



SD-7149



## SLIDE & SWING WINDOW







## S & K Solid Wood Doors

All Right Reserves.

Actual product colour may different due to printing process