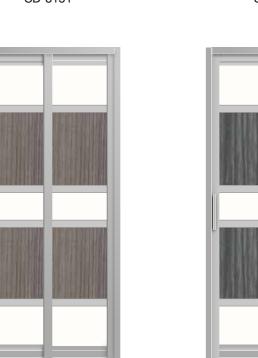

ED-799





ED-801



ED-802





ED-804



ED-805







ED-807







ED-810



ED-812



ED-811



ED-813



#### ED-814



ED-816



ED-815



ED-817













ED-821





ED-824



ED-826



ED-825



ED-827





SKKL 17



SKKL 12251



SKK12081-SS Entrance



# SKKL 07 SKKL 08 SKKL 03 SKKL 06 SKKL 09 SKKL 104 LH 001 SS LH 002 SS LH 009 SS LH 028 SS LH 129 SS SKKL 11 SKKL 12 SKKL 1299

# SLIDE AND SWING DOOR



Our Quality is Our Property

**WE CARE** 

### PHENOLIC









#### **PHENOLIC**



#### **PHENOLIC**



#### **PHENOLIC**



# **ACRYLIC** E-6 E-7 E-3 MF-23 MF-96 MF-97 MF-98 **ACRYLIC (OPAQUE)** B-90 E-58 B-88 B-91 **FRAME** White Black Grey



SD-3004



































SD-8084



SD-8090

SD-8089

SD-8088

SD-8082

SD-8083



















SD-8154





SD-8155













SD-8173















SD-8179

SD-8180

















































SD-8214



SD-8215





SD-8208



## CLEAR GLASS













































SD-7140 SD-7141





SD-7146 SD-7147



SD-7149



## SLIDE & SWING WINDOW







## S & K Solid Wood Doors

All Right Reserves.

Actual product colour may different due to printing process