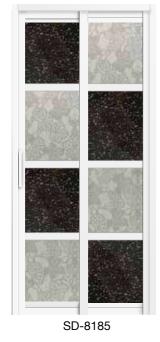

ED-812



ED-811



ED-813



#### ED-814



ED-816



ED-815



ED-817













ED-821





ED-824



ED-826



ED-825



ED-827





SKKL 17



SKKL 12251



SKK12081-SS Entrance



# SKKL 07 SKKL 08 SKKL 03 SKKL 06 SKKL 09 SKKL 104 LH 001 SS LH 002 SS LH 009 SS LH 028 SS LH 129 SS SKKL 11 SKKL 12 SKKL 1299

# SLIDE AND SWING DOOR



Our Quality is Our Property

**WE CARE** 

### PHENOLIC









#### **PHENOLIC**



#### **PHENOLIC**



#### **PHENOLIC**



# **ACRYLIC** E-6 E-7 E-3 MF-23 MF-96 MF-97 MF-98 **ACRYLIC (OPAQUE)** B-90 E-58 B-88 B-91 **FRAME** White Black Grey



SD-3004



































SD-8084



SD-8090

SD-8089

SD-8088

SD-8082

SD-8083



















SD-8154





SD-8155













SD-8173















SD-8179

SD-8180

















































SD-8214



SD-8215





SD-8208



## CLEAR GLASS













































SD-7140 SD-7141





SD-7146 SD-7147



SD-7149



## SLIDE & SWING WINDOW







## S & K Solid Wood Doors

All Right Reserves.

Actual product colour may different due to printing process