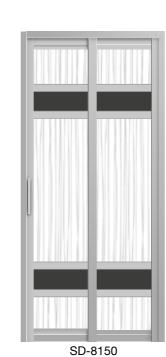

ED-796



ED-799





ED-801



ED-802





ED-804



ED-805







ED-807







ED-810



ED-812



ED-811



ED-813



#### ED-814



ED-816



ED-815



ED-817













ED-821





ED-824



ED-826



ED-825



ED-827





SKKL 17



SKKL 12251



SKK12081-SS Entrance



# SKKL 07 SKKL 08 SKKL 03 SKKL 06 SKKL 09 SKKL 104 LH 001 SS LH 002 SS LH 009 SS LH 028 SS LH 129 SS SKKL 11 SKKL 12 SKKL 1299

# SLIDE AND SWING DOOR



Our Quality is Our Property

**WE CARE** 

### PHENOLIC









#### **PHENOLIC**



#### **PHENOLIC**



#### **PHENOLIC**



# **ACRYLIC** E-6 E-7 E-3 MF-23 MF-96 MF-97 MF-98 **ACRYLIC (OPAQUE)** B-90 E-58 B-88 B-91 **FRAME** White Black Grey



SD-3004



































SD-8084



SD-8090

SD-8089

SD-8088

SD-8082

SD-8083



















SD-8154





SD-8155













SD-8173















SD-8179

SD-8180

















































SD-8214



SD-8215





SD-8208



## CLEAR GLASS













































SD-7140 SD-7141





SD-7146 SD-7147



SD-7149



## SLIDE & SWING WINDOW







## S & K Solid Wood Doors

All Right Reserves.

Actual product colour may different due to printing process