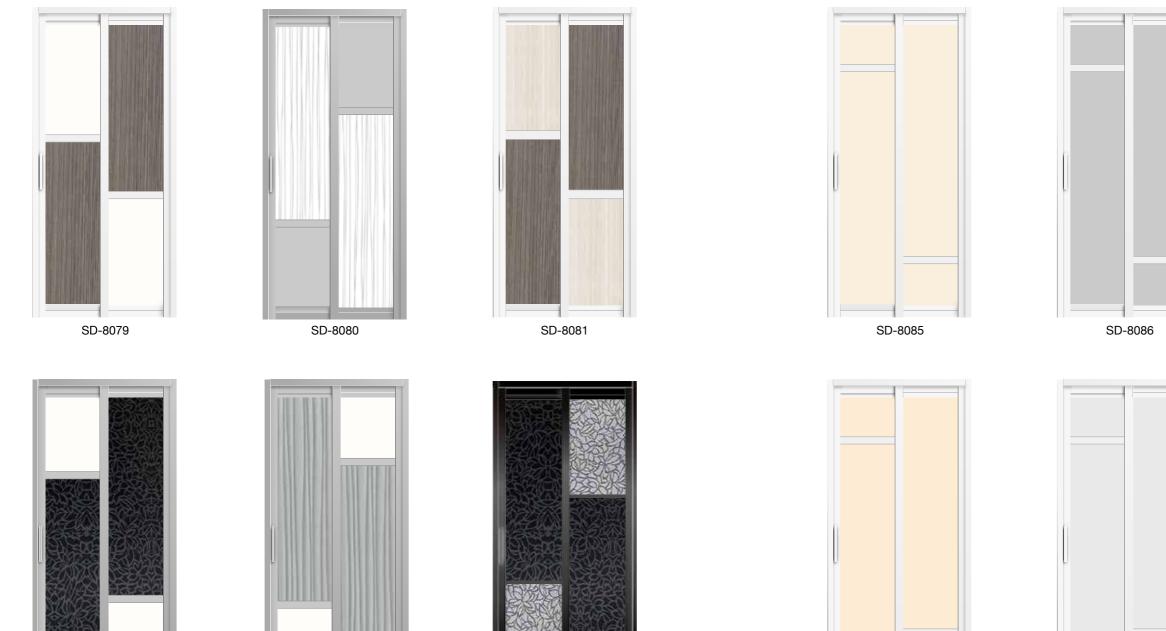

# **ACRYLIC** E-6 E-7 E-3 MF-23 MF-96 MF-97 MF-98 **ACRYLIC (OPAQUE)** B-90 E-58 B-88 B-91 **FRAME** White Black Grey

SD-3004

SD-8084

SD-8090

SD-8089

SD-8088

SD-8082

SD-8083