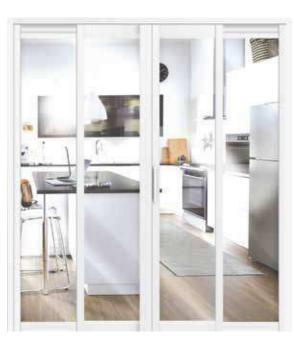

# **ACRYLIC** E-6 E-7 E-3 MF-23 MF-96 MF-97 MF-98 **ACRYLIC (OPAQUE)** B-90 E-58 B-88 B-91 **FRAME** White Black Grey

SD-3004

SD-8084

SD-8090

SD-8089

SD-8088

SD-8082

SD-8083