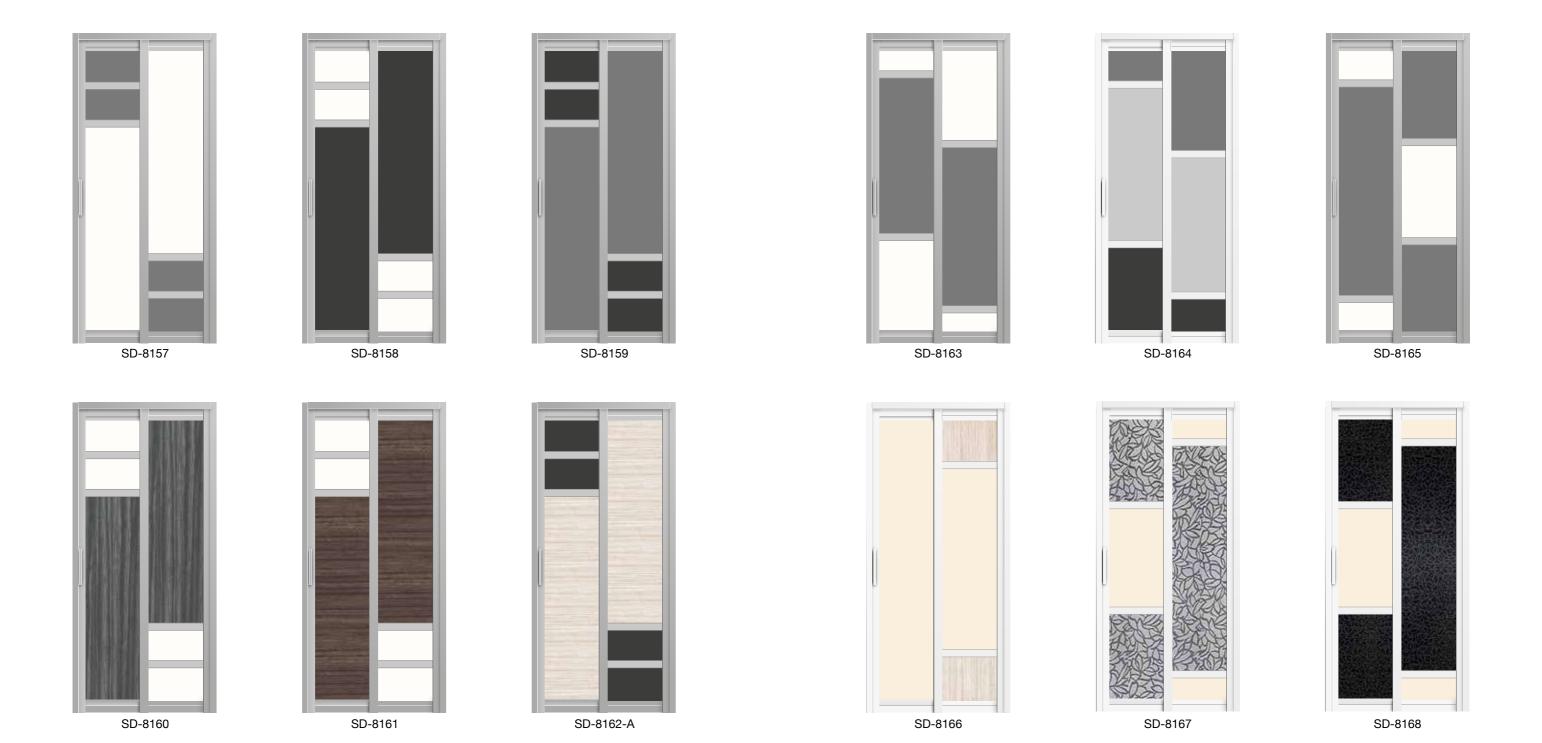

ED-802





ED-804



ED-805







ED-807







ED-810



ED-812



ED-811



ED-813



#### ED-814



ED-816



ED-815



ED-817













ED-821





ED-824



ED-826



ED-825



ED-827





SKKL 17



SKKL 12251



SKK12081-SS Entrance



# SKKL 07 SKKL 08 SKKL 03 SKKL 06 SKKL 09 SKKL 104 LH 001 SS LH 002 SS LH 009 SS LH 028 SS LH 129 SS SKKL 11 SKKL 12 SKKL 1299

# SLIDE AND SWING DOOR



Our Quality is Our Property

**WE CARE** 

### PHENOLIC









#### **PHENOLIC**



#### **PHENOLIC**



#### **PHENOLIC**



# **ACRYLIC** E-6 E-7 E-3 MF-23 MF-96 MF-97 MF-98 **ACRYLIC (OPAQUE)** B-90 E-58 B-88 B-91 **FRAME** White Black Grey



SD-3004



































SD-8084



SD-8090

SD-8089

SD-8088

SD-8082

SD-8083



















SD-8154





SD-8155













SD-8173















SD-8179

SD-8180

















































SD-8214



SD-8215





SD-8208



## CLEAR GLASS













































SD-7140 SD-7141





SD-7146 SD-7147



SD-7149



## SLIDE & SWING WINDOW







## S & K Solid Wood Doors

All Right Reserves.

Actual product colour may different due to printing process