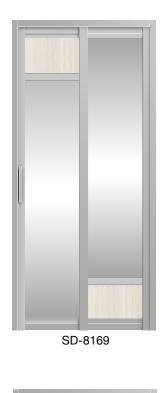

ED-802





ED-804



ED-805







ED-807







ED-810



ED-812



ED-811



ED-813



#### ED-814



ED-816



ED-815



ED-817













ED-821





ED-824



ED-826



ED-825



ED-827





SKKL 17



SKKL 12251



SKK12081-SS Entrance



# SKKL 07 SKKL 08 SKKL 03 SKKL 06 SKKL 09 SKKL 104 LH 001 SS LH 002 SS LH 009 SS LH 028 SS LH 129 SS SKKL 11 SKKL 12 SKKL 1299

# SLIDE AND SWING DOOR



Our Quality is Our Property

**WE CARE** 

### PHENOLIC









#### **PHENOLIC**



#### **PHENOLIC**



#### **PHENOLIC**



# **ACRYLIC** E-6 E-7 E-3 MF-23 MF-96 MF-97 MF-98 **ACRYLIC (OPAQUE)** B-90 E-58 B-88 B-91 **FRAME** White Black Grey



SD-3004



































SD-8084



SD-8090

SD-8089

SD-8088

SD-8082

SD-8083



















SD-8154





SD-8155













SD-8173















SD-8179

SD-8180

















































SD-8214



SD-8215





SD-8208



## CLEAR GLASS













































SD-7140 SD-7141





SD-7146 SD-7147



SD-7149



## SLIDE & SWING WINDOW







## S & K Solid Wood Doors

All Right Reserves.

Actual product colour may different due to printing process