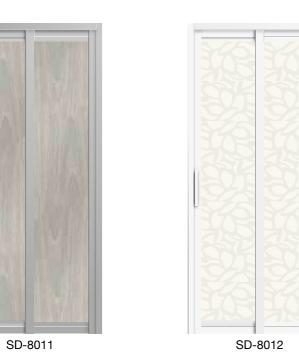

# **ACRYLIC** E-6 E-7 E-3 MF-23 MF-96 MF-97 MF-98 **ACRYLIC (OPAQUE)** B-90 E-58 B-88 B-91 **FRAME** White Black Grey

SD-3004

SD-8084

SD-8090

SD-8089

SD-8088

SD-8082

SD-8083