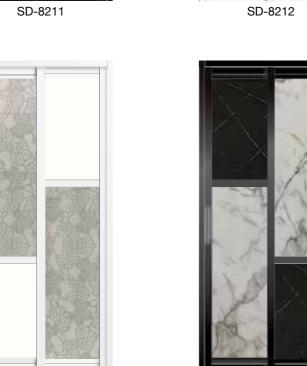

4



ED-816



ED-815



ED-817













ED-821





ED-824



ED-826



ED-825



ED-827





SKKL 17



SKKL 12251



SKK12081-SS Entrance



# SKKL 07 SKKL 08 SKKL 03 SKKL 06 SKKL 09 SKKL 104 LH 001 SS LH 002 SS LH 009 SS LH 028 SS LH 129 SS SKKL 11 SKKL 12 SKKL 1299

# SLIDE AND SWING DOOR



Our Quality is Our Property

**WE CARE** 

### PHENOLIC









#### **PHENOLIC**



#### **PHENOLIC**



#### **PHENOLIC**



# **ACRYLIC** E-6 E-7 E-3 MF-23 MF-96 MF-97 MF-98 **ACRYLIC (OPAQUE)** B-90 E-58 B-88 B-91 **FRAME** White Black Grey



SD-3004



































SD-8084



SD-8090

SD-8089

SD-8088

SD-8082

SD-8083



















SD-8154





SD-8155













SD-8173















SD-8179

SD-8180

















































SD-8214



SD-8215





SD-8208



## CLEAR GLASS













































SD-7140 SD-7141





SD-7146 SD-7147



SD-7149



## SLIDE & SWING WINDOW







## S & K Solid Wood Doors

All Right Reserves.

Actual product colour may different due to printing process