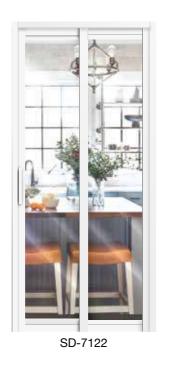

824



ED-826



ED-825



ED-827





SKKL 17



SKKL 12251



SKK12081-SS Entrance



# SKKL 07 SKKL 08 SKKL 03 SKKL 06 SKKL 09 SKKL 104 LH 001 SS LH 002 SS LH 009 SS LH 028 SS LH 129 SS SKKL 11 SKKL 12 SKKL 1299

# SLIDE AND SWING DOOR



Our Quality is Our Property

**WE CARE** 

### PHENOLIC









#### **PHENOLIC**



#### **PHENOLIC**



#### **PHENOLIC**



# **ACRYLIC** E-6 E-7 E-3 MF-23 MF-96 MF-97 MF-98 **ACRYLIC (OPAQUE)** B-90 E-58 B-88 B-91 **FRAME** White Black Grey



SD-3004



































SD-8084



SD-8090

SD-8089

SD-8088

SD-8082

SD-8083



















SD-8154





SD-8155













SD-8173















SD-8179

SD-8180

















































SD-8214



SD-8215





SD-8208



## CLEAR GLASS













































SD-7140 SD-7141





SD-7146 SD-7147



SD-7149



## SLIDE & SWING WINDOW







## S & K Solid Wood Doors

All Right Reserves.

Actual product colour may different due to printing process