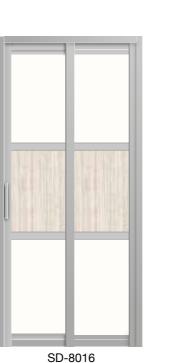

# **ACRYLIC** E-6 E-7 E-3 MF-23 MF-96 MF-97 MF-98 **ACRYLIC (OPAQUE)** B-90 E-58 B-88 B-91 **FRAME** White Black Grey

SD-3004

SD-8084

SD-8090

SD-8089

SD-8088

SD-8082

SD-8083