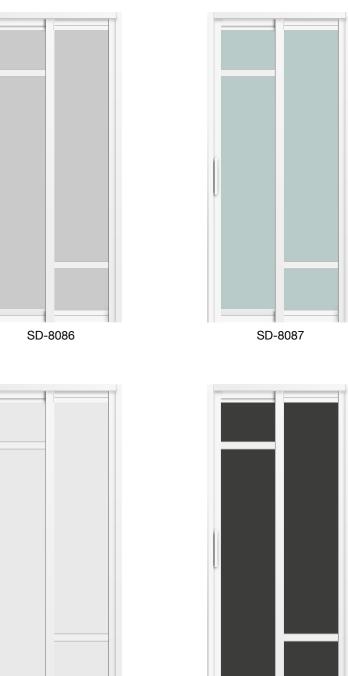

# **ACRYLIC** E-6 E-7 E-3 MF-23 MF-96 MF-97 MF-98 **ACRYLIC (OPAQUE)** B-90 E-58 B-88 B-91 **FRAME** White Black Grey

SD-3004

SD-8084

SD-8090

SD-8089

SD-8088

SD-8082

SD-8083