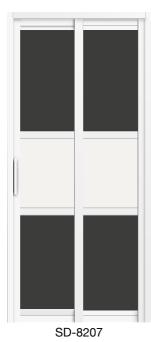

3



#### ED-814



ED-816



ED-815



ED-817













ED-821





ED-824



ED-826



ED-825



ED-827





SKKL 17



SKKL 12251



SKK12081-SS Entrance



# SKKL 07 SKKL 08 SKKL 03 SKKL 06 SKKL 09 SKKL 104 LH 001 SS LH 002 SS LH 009 SS LH 028 SS LH 129 SS SKKL 11 SKKL 12 SKKL 1299

# SLIDE AND SWING DOOR



Our Quality is Our Property

**WE CARE** 

### PHENOLIC









#### **PHENOLIC**



#### **PHENOLIC**



#### **PHENOLIC**



# **ACRYLIC** E-6 E-7 E-3 MF-23 MF-96 MF-97 MF-98 **ACRYLIC (OPAQUE)** B-90 E-58 B-88 B-91 **FRAME** White Black Grey



SD-3004



































SD-8084



SD-8090

SD-8089

SD-8088

SD-8082

SD-8083



















SD-8154





SD-8155













SD-8173















SD-8179

SD-8180

















































SD-8214



SD-8215





SD-8208



## CLEAR GLASS













































SD-7140 SD-7141





SD-7146 SD-7147



SD-7149



## SLIDE & SWING WINDOW







## S & K Solid Wood Doors

All Right Reserves.

Actual product colour may different due to printing process