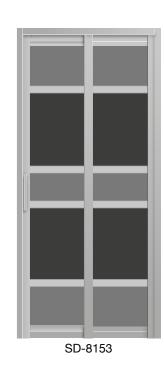

ED-801



ED-802





ED-804



ED-805







ED-807







ED-810



ED-812



ED-811



ED-813



#### ED-814



ED-816



ED-815



ED-817













ED-821





ED-824



ED-826



ED-825



ED-827





SKKL 17



SKKL 12251



SKK12081-SS Entrance



# SKKL 07 SKKL 08 SKKL 03 SKKL 06 SKKL 09 SKKL 104 LH 001 SS LH 002 SS LH 009 SS LH 028 SS LH 129 SS SKKL 11 SKKL 12 SKKL 1299

# SLIDE AND SWING DOOR



Our Quality is Our Property

**WE CARE** 

### PHENOLIC









#### **PHENOLIC**



#### **PHENOLIC**



#### **PHENOLIC**



# **ACRYLIC** E-6 E-7 E-3 MF-23 MF-96 MF-97 MF-98 **ACRYLIC (OPAQUE)** B-90 E-58 B-88 B-91 **FRAME** White Black Grey



SD-3004



































SD-8084



SD-8090

SD-8089

SD-8088

SD-8082

SD-8083



















SD-8154





SD-8155













SD-8173















SD-8179

SD-8180

















































SD-8214



SD-8215





SD-8208



## CLEAR GLASS













































SD-7140 SD-7141





SD-7146 SD-7147



SD-7149



## SLIDE & SWING WINDOW







## S & K Solid Wood Doors

All Right Reserves.

Actual product colour may different due to printing process