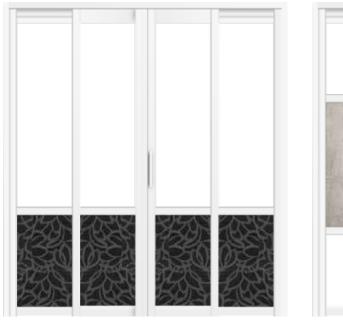

ED-825



ED-827





SKKL 17



SKKL 12251



SKK12081-SS Entrance



# SKKL 07 SKKL 08 SKKL 03 SKKL 06 SKKL 09 SKKL 104 LH 001 SS LH 002 SS LH 009 SS LH 028 SS LH 129 SS SKKL 11 SKKL 12 SKKL 1299

# SLIDE AND SWING DOOR



Our Quality is Our Property

**WE CARE** 

### PHENOLIC









#### **PHENOLIC**



#### **PHENOLIC**



#### **PHENOLIC**



# **ACRYLIC** E-6 E-7 E-3 MF-23 MF-96 MF-97 MF-98 **ACRYLIC (OPAQUE)** B-90 E-58 B-88 B-91 **FRAME** White Black Grey



SD-3004



































SD-8084



SD-8090

SD-8089

SD-8088

SD-8082

SD-8083



















SD-8154





SD-8155













SD-8173















SD-8179

SD-8180

















































SD-8214



SD-8215





SD-8208



## CLEAR GLASS













































SD-7140 SD-7141





SD-7146 SD-7147



SD-7149



## SLIDE & SWING WINDOW







## S & K Solid Wood Doors

All Right Reserves.

Actual product colour may different due to printing process