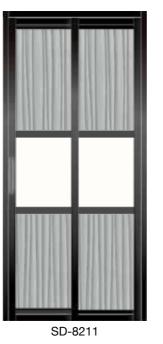

#### ED-814



ED-816



ED-815



ED-817













ED-821





ED-824



ED-826



ED-825



ED-827





SKKL 17



SKKL 12251



SKK12081-SS Entrance



# SKKL 07 SKKL 08 SKKL 03 SKKL 06 SKKL 09 SKKL 104 LH 001 SS LH 002 SS LH 009 SS LH 028 SS LH 129 SS SKKL 11 SKKL 12 SKKL 1299

# SLIDE AND SWING DOOR



Our Quality is Our Property

**WE CARE** 

### PHENOLIC









#### **PHENOLIC**



#### **PHENOLIC**



#### **PHENOLIC**



# **ACRYLIC** E-6 E-7 E-3 MF-23 MF-96 MF-97 MF-98 **ACRYLIC (OPAQUE)** B-90 E-58 B-88 B-91 **FRAME** White Black Grey



SD-3004



































SD-8084



SD-8090

SD-8089

SD-8088

SD-8082

SD-8083



















SD-8154





SD-8155













SD-8173















SD-8179

SD-8180

















































SD-8214



SD-8215





SD-8208



## CLEAR GLASS













































SD-7140 SD-7141





SD-7146 SD-7147



SD-7149



## SLIDE & SWING WINDOW







## S & K Solid Wood Doors

All Right Reserves.

Actual product colour may different due to printing process