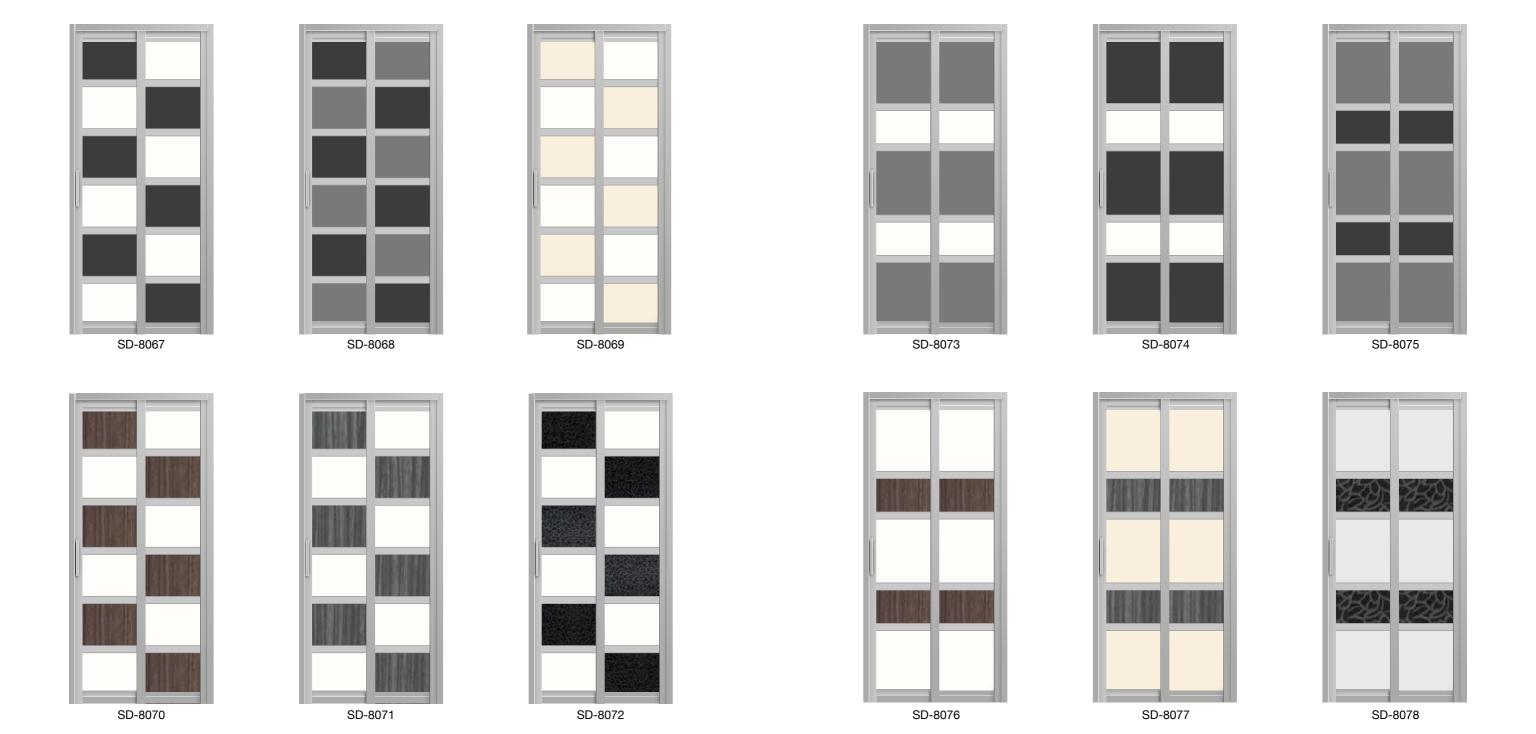

ED-793-A



ED-793-B



ED-794-A



ED-794-B



ED-797



ED-798



ED-795



ED-796



ED-799





ED-801



ED-802





ED-804



ED-805







ED-807







ED-810



ED-812



ED-811



ED-813



#### ED-814



ED-816



ED-815



ED-817













ED-821





ED-824



ED-826



ED-825



ED-827





SKKL 17



SKKL 12251



SKK12081-SS Entrance



# SKKL 07 SKKL 08 SKKL 03 SKKL 06 SKKL 09 SKKL 104 LH 001 SS LH 002 SS LH 009 SS LH 028 SS LH 129 SS SKKL 11 SKKL 12 SKKL 1299

# SLIDE AND SWING DOOR



Our Quality is Our Property

**WE CARE** 

### PHENOLIC









#### **PHENOLIC**



#### **PHENOLIC**



#### **PHENOLIC**



# **ACRYLIC** E-6 E-7 E-3 MF-23 MF-96 MF-97 MF-98 **ACRYLIC (OPAQUE)** B-90 E-58 B-88 B-91 **FRAME** White Black Grey



SD-3004



































SD-8084



SD-8090

SD-8089

SD-8088

SD-8082

SD-8083



















SD-8154





SD-8155













SD-8173















SD-8179

SD-8180

















































SD-8214



SD-8215





SD-8208



## CLEAR GLASS













































SD-7140 SD-7141





SD-7146 SD-7147



SD-7149



## SLIDE & SWING WINDOW







## S & K Solid Wood Doors

All Right Reserves.

Actual product colour may different due to printing process