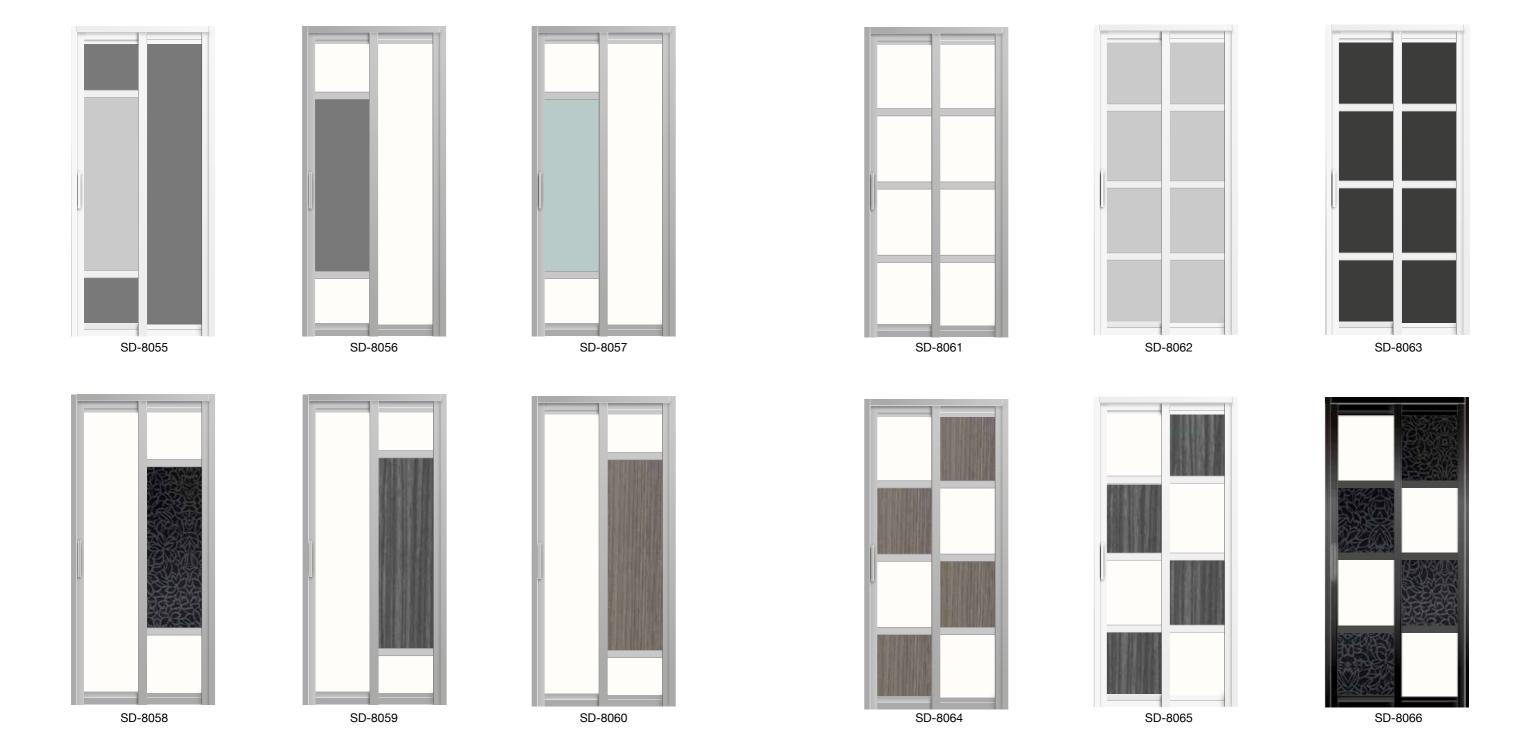

ED-793-A



ED-793-B



ED-794-A



ED-794-B



ED-797



ED-798



ED-795



ED-796



ED-799





ED-801



ED-802





ED-804



ED-805







ED-807







ED-810



ED-812



ED-811



ED-813



#### ED-814



ED-816



ED-815



ED-817













ED-821





ED-824



ED-826



ED-825



ED-827





SKKL 17



SKKL 12251



SKK12081-SS Entrance



# SKKL 07 SKKL 08 SKKL 03 SKKL 06 SKKL 09 SKKL 104 LH 001 SS LH 002 SS LH 009 SS LH 028 SS LH 129 SS SKKL 11 SKKL 12 SKKL 1299

# SLIDE AND SWING DOOR



Our Quality is Our Property

**WE CARE** 

### PHENOLIC









#### **PHENOLIC**



#### **PHENOLIC**



#### **PHENOLIC**



# **ACRYLIC** E-6 E-7 E-3 MF-23 MF-96 MF-97 MF-98 **ACRYLIC (OPAQUE)** B-90 E-58 B-88 B-91 **FRAME** White Black Grey



SD-3004



































SD-8084



SD-8090

SD-8089

SD-8088

SD-8082

SD-8083



















SD-8154





SD-8155













SD-8173















SD-8179

SD-8180

















































SD-8214



SD-8215





SD-8208



## CLEAR GLASS













































SD-7140 SD-7141





SD-7146 SD-7147



SD-7149



## SLIDE & SWING WINDOW







## S & K Solid Wood Doors

All Right Reserves.

Actual product colour may different due to printing process