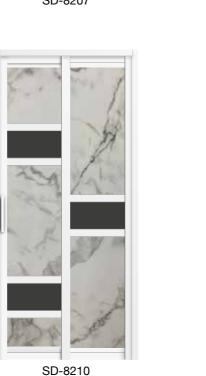

#### ED-814



ED-816



ED-815



ED-817













ED-821





ED-824



ED-826



ED-825



ED-827





SKKL 17



SKKL 12251



SKK12081-SS Entrance



# SKKL 07 SKKL 08 SKKL 03 SKKL 06 SKKL 09 SKKL 104 LH 001 SS LH 002 SS LH 009 SS LH 028 SS LH 129 SS SKKL 11 SKKL 12 SKKL 1299

# SLIDE AND SWING DOOR



Our Quality is Our Property

**WE CARE** 

### PHENOLIC









#### **PHENOLIC**



#### **PHENOLIC**



#### **PHENOLIC**



# **ACRYLIC** E-6 E-7 E-3 MF-23 MF-96 MF-97 MF-98 **ACRYLIC (OPAQUE)** B-90 E-58 B-88 B-91 **FRAME** White Black Grey



SD-3004



































SD-8084



SD-8090

SD-8089

SD-8088

SD-8082

SD-8083



















SD-8154





SD-8155













SD-8173















SD-8179

SD-8180

















































SD-8214



SD-8215





SD-8208



## CLEAR GLASS













































SD-7140 SD-7141





SD-7146 SD-7147



SD-7149



## SLIDE & SWING WINDOW







## S & K Solid Wood Doors

All Right Reserves.

Actual product colour may different due to printing process