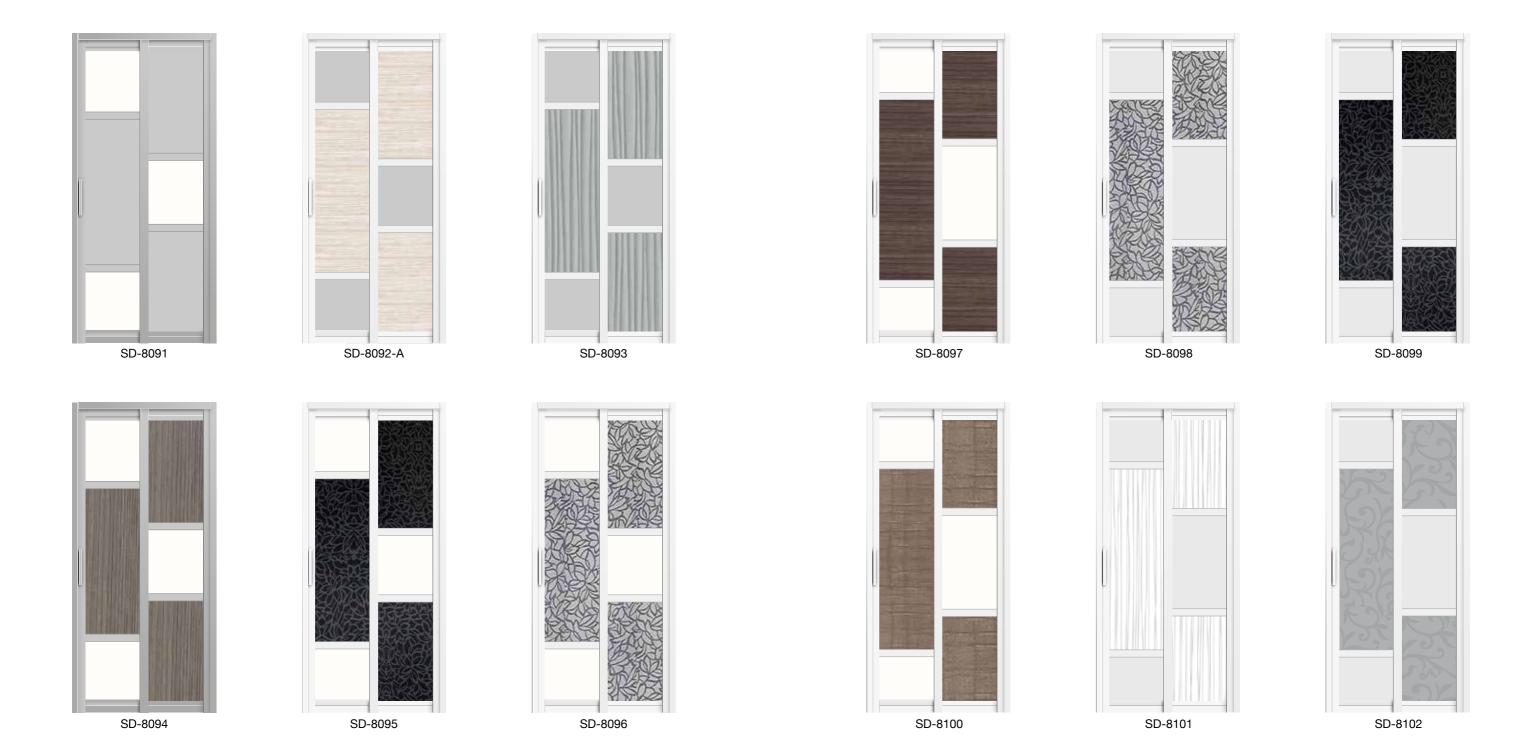

# **ACRYLIC** E-6 E-7 E-3 MF-23 MF-96 MF-97 MF-98 **ACRYLIC (OPAQUE)** B-90 E-58 B-88 B-91 **FRAME** White Black Grey

SD-3004

SD-8084

SD-8090

SD-8089

SD-8088

SD-8082

SD-8083

SD-8154

SD-8155

SD-8173

SD-8179

SD-8180

SD-8214

SD-8215

SD-8208