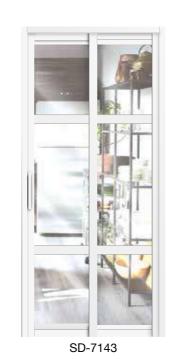

ED-826



ED-825



ED-827





SKKL 17



SKKL 12251



SKK12081-SS Entrance



# SKKL 07 SKKL 08 SKKL 03 SKKL 06 SKKL 09 SKKL 104 LH 001 SS LH 002 SS LH 009 SS LH 028 SS LH 129 SS SKKL 11 SKKL 12 SKKL 1299

# SLIDE AND SWING DOOR



Our Quality is Our Property

**WE CARE** 

### PHENOLIC









#### **PHENOLIC**



#### **PHENOLIC**



#### **PHENOLIC**



# **ACRYLIC** E-6 E-7 E-3 MF-23 MF-96 MF-97 MF-98 **ACRYLIC (OPAQUE)** B-90 E-58 B-88 B-91 **FRAME** White Black Grey



SD-3004



































SD-8084



SD-8090

SD-8089

SD-8088

SD-8082

SD-8083



















SD-8154





SD-8155













SD-8173















SD-8179

SD-8180

















































SD-8214



SD-8215





SD-8208



## CLEAR GLASS













































SD-7140 SD-7141





SD-7146 SD-7147



SD-7149



## SLIDE & SWING WINDOW







## S & K Solid Wood Doors

All Right Reserves.

Actual product colour may different due to printing process