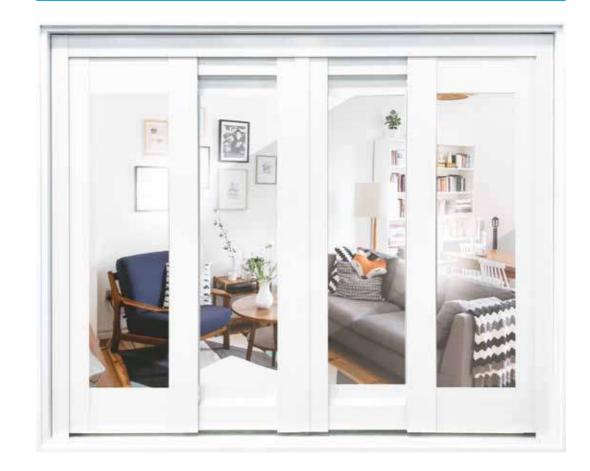

08 SKKL 03 SKKL 06 SKKL 09 SKKL 104 LH 001 SS LH 002 SS LH 009 SS LH 028 SS LH 129 SS SKKL 11 SKKL 12 SKKL 1299

# SLIDE AND SWING DOOR



Our Quality is Our Property

**WE CARE** 

### PHENOLIC









#### **PHENOLIC**



#### **PHENOLIC**



#### **PHENOLIC**



# **ACRYLIC** E-6 E-7 E-3 MF-23 MF-96 MF-97 MF-98 **ACRYLIC (OPAQUE)** B-90 E-58 B-88 B-91 **FRAME** White Black Grey



SD-3004



































SD-8084



SD-8090

SD-8089

SD-8088

SD-8082

SD-8083



















SD-8154





SD-8155













SD-8173















SD-8179

SD-8180

















































SD-8214



SD-8215





SD-8208



## CLEAR GLASS













































SD-7140 SD-7141





SD-7146 SD-7147



SD-7149



## SLIDE & SWING WINDOW







## S & K Solid Wood Doors

All Right Reserves.

Actual product colour may different due to printing process