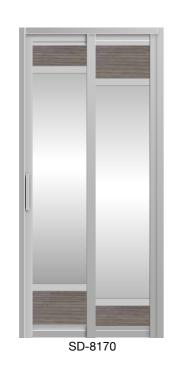

ED-802





ED-804



ED-805







ED-807







ED-810



ED-812



ED-811



ED-813



#### ED-814



ED-816



ED-815



ED-817













ED-821





ED-824



ED-826



ED-825



ED-827





SKKL 17



SKKL 12251



SKK12081-SS Entrance



# SKKL 07 SKKL 08 SKKL 03 SKKL 06 SKKL 09 SKKL 104 LH 001 SS LH 002 SS LH 009 SS LH 028 SS LH 129 SS SKKL 11 SKKL 12 SKKL 1299

# SLIDE AND SWING DOOR



Our Quality is Our Property

**WE CARE** 

### PHENOLIC









#### **PHENOLIC**



#### **PHENOLIC**



#### **PHENOLIC**



# **ACRYLIC** E-6 E-7 E-3 MF-23 MF-96 MF-97 MF-98 **ACRYLIC (OPAQUE)** B-90 E-58 B-88 B-91 **FRAME** White Black Grey



SD-3004



































SD-8084



SD-8090

SD-8089

SD-8088

SD-8082

SD-8083



















SD-8154





SD-8155













SD-8173















SD-8179

SD-8180

















































SD-8214



SD-8215





SD-8208



## CLEAR GLASS













































SD-7140 SD-7141





SD-7146 SD-7147



SD-7149



## SLIDE & SWING WINDOW







## S & K Solid Wood Doors

All Right Reserves.

Actual product colour may different due to printing process