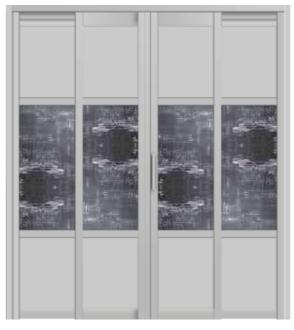

17



SKKL 12251



SKK12081-SS Entrance



# SKKL 07 SKKL 08 SKKL 03 SKKL 06 SKKL 09 SKKL 104 LH 001 SS LH 002 SS LH 009 SS LH 028 SS LH 129 SS SKKL 11 SKKL 12 SKKL 1299

# SLIDE AND SWING DOOR



Our Quality is Our Property

**WE CARE** 

### PHENOLIC









#### **PHENOLIC**



#### **PHENOLIC**



#### **PHENOLIC**



# **ACRYLIC** E-6 E-7 E-3 MF-23 MF-96 MF-97 MF-98 **ACRYLIC (OPAQUE)** B-90 E-58 B-88 B-91 **FRAME** White Black Grey



SD-3004



































SD-8084



SD-8090

SD-8089

SD-8088

SD-8082

SD-8083



















SD-8154





SD-8155













SD-8173















SD-8179

SD-8180

















































SD-8214



SD-8215





SD-8208



## CLEAR GLASS













































SD-7140 SD-7141





SD-7146 SD-7147



SD-7149



## SLIDE & SWING WINDOW







## S & K Solid Wood Doors

All Right Reserves.

Actual product colour may different due to printing process