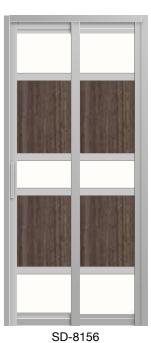

-801



ED-802





ED-804



ED-805







ED-807







ED-810



ED-812



ED-811



ED-813



#### ED-814



ED-816



ED-815



ED-817













ED-821





ED-824



ED-826



ED-825



ED-827





SKKL 17



SKKL 12251



SKK12081-SS Entrance



# SKKL 07 SKKL 08 SKKL 03 SKKL 06 SKKL 09 SKKL 104 LH 001 SS LH 002 SS LH 009 SS LH 028 SS LH 129 SS SKKL 11 SKKL 12 SKKL 1299

# SLIDE AND SWING DOOR



Our Quality is Our Property

**WE CARE** 

### PHENOLIC









#### **PHENOLIC**



#### **PHENOLIC**



#### **PHENOLIC**



# **ACRYLIC** E-6 E-7 E-3 MF-23 MF-96 MF-97 MF-98 **ACRYLIC (OPAQUE)** B-90 E-58 B-88 B-91 **FRAME** White Black Grey



SD-3004



































SD-8084



SD-8090

SD-8089

SD-8088

SD-8082

SD-8083



















SD-8154





SD-8155













SD-8173















SD-8179

SD-8180

















































SD-8214



SD-8215





SD-8208



## CLEAR GLASS













































SD-7140 SD-7141





SD-7146 SD-7147



SD-7149



## SLIDE & SWING WINDOW







## S & K Solid Wood Doors

All Right Reserves.

Actual product colour may different due to printing process