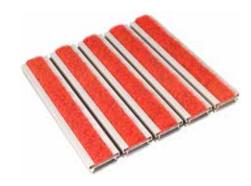

#### DS ULTRA-FLEXI MAT

- A modified version of DS Flexi Mat
- Greater carpet exposure
- Optimal water absorption
- Excellent acoustic performance

Thickness: 16mm

Recess Depth : 20mm

Weight: 13.40 kg/m<sup>2</sup>

## **DS Ultra-Flexi Mat**

This is a modified version of the DS Flexi Mat.

The carpet appears more prominent thus giving a sleek and softer touch.

DS Ultra-Flexi Mat offers comfort without compromise of elegant touch to the surrounding. It has an excellent drainage system when water absorption is critical. It can be conveniently rolled up for easy cleaning and storage.

- A modified version of DS Flexi Mat
- Greater carpet exposure
- Optimal water absorption
- Excellent acoustic performance

| Model          | DS Ultra-Flexi Mat                                                      |
|----------------|-------------------------------------------------------------------------|
| Thickness      | 16mm                                                                    |
| Carpet Threads | 100% Polypropylene with<br>Acrylic Resin Lock Coat                      |
| Carpet Texture | Velour                                                                  |
| Flammability   | Tested to AS 1503.3                                                     |
| L Angle Frame  | 20mm x 20mm x 3mm<br>thick made of aluminium<br>extrusion grade 6063-T6 |
| Filler Block   | Up to 16mm thick made of aluminium extrusion grade 6063-T6              |
| Aluminium Rail | 38mm wide made of aluminium extension grade 6063-T6                     |
| Base Cushion   | Foam Strip                                                              |