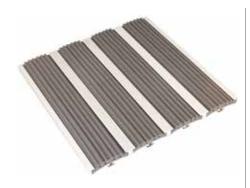

#### **DS FLEXI MAT**

- Able to roll up for easy cleaning
- Good water drainage system
- Suitable for heavy human traffic
- Accessible for wheeled traffic
- Heel Proof

Thickness: 16mm

Recess Depth : 20mm

Weight: 14.10 kg/m<sup>2</sup>

#### DS ULTRA-FLEXI MAT

- A modified version of DS Flexi Mat
- Greater carpet exposure
- Optimal water absorption
- Excellent acoustic performance

Thickness: 16mm

Recess Depth : 20mm

Weight: 13.40 kg/m<sup>2</sup>

## **DS Ultra-Flexi Mat**

This is a modified version of the DS Flexi Mat.

The carpet appears more prominent thus giving a sleek and softer touch.

DS Ultra-Flexi Mat offers comfort without compromise of elegant touch to the surrounding. It has an excellent drainage system when water absorption is critical. It can be conveniently rolled up for easy cleaning and storage.

- A modified version of DS Flexi Mat
- Greater carpet exposure
- Optimal water absorption
- Excellent acoustic performance

| Model          | DS Ultra-Flexi Mat                                                      |
|----------------|-------------------------------------------------------------------------|
| Thickness      | 16mm                                                                    |
| Carpet Threads | 100% Polypropylene with<br>Acrylic Resin Lock Coat                      |
| Carpet Texture | Velour                                                                  |
| Flammability   | Tested to AS 1503.3                                                     |
| L Angle Frame  | 20mm x 20mm x 3mm<br>thick made of aluminium<br>extrusion grade 6063-T6 |
| Filler Block   | Up to 16mm thick made of aluminium extrusion grade 6063-T6              |
| Aluminium Rail | 38mm wide made of aluminium extension grade 6063-T6                     |
| Base Cushion   | Foam Strip                                                              |