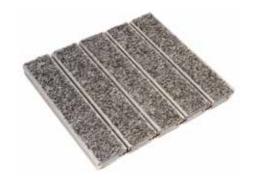

#### DS ULTRA-FLEXI MAT

- A modified version of DS Flexi Mat
- Greater carpet exposure
- Optimal water absorption
- Excellent acoustic performance

Thickness: 16mm

Recess Depth : 20mm

Weight: 13.40 kg/m<sup>2</sup>

## **DS Ultra-Flexi Mat**

This is a modified version of the DS Flexi Mat.

The carpet appears more prominent thus giving a sleek and softer touch.

DS Ultra-Flexi Mat offers comfort without compromise of elegant touch to the surrounding. It has an excellent drainage system when water absorption is critical. It can be conveniently rolled up for easy cleaning and storage.

- A modified version of DS Flexi Mat
- Greater carpet exposure
- Optimal water absorption
- Excellent acoustic performance

| Model          | DS Ultra-Flexi Mat                                                      |
|----------------|-------------------------------------------------------------------------|
| Thickness      | 16mm                                                                    |
| Carpet Threads | 100% Polypropylene with<br>Acrylic Resin Lock Coat                      |
| Carpet Texture | Velour                                                                  |
| Flammability   | Tested to AS 1503.3                                                     |
| L Angle Frame  | 20mm x 20mm x 3mm<br>thick made of aluminium<br>extrusion grade 6063-T6 |
| Filler Block   | Up to 16mm thick made of aluminium extrusion grade 6063-T6              |
| Aluminium Rail | 38mm wide made of aluminium extension grade 6063-T6                     |
| Base Cushion   | Foam Strip                                                              |