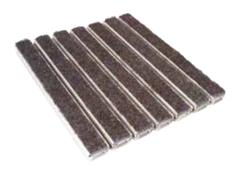

#### **DS FLEXI MAT**

- Able to roll up for easy cleaning
- Good water drainage system
- Suitable for heavy human traffic
- Accessible for wheeled traffic
- Heel Proof

Thickness: 16mm

Recess Depth : 20mm

Weight: 14.10 kg/m<sup>2</sup>