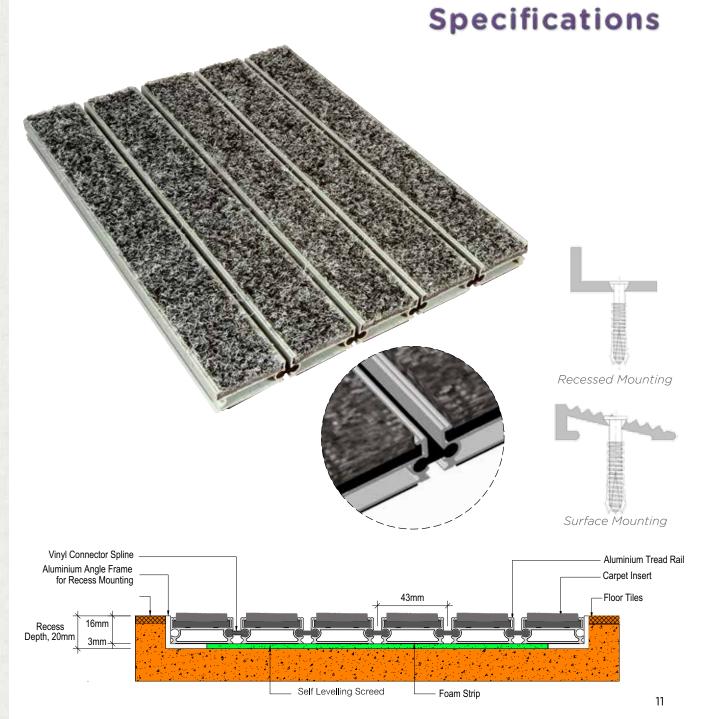

## **DS Ultra-Flexi Mat**

This is a modified version of the DS Flexi Mat.

The carpet appears more prominent thus giving a sleek and softer touch.

DS Ultra-Flexi Mat offers comfort without compromise of elegant touch to the surrounding. It has an excellent drainage system when water absorption is critical. It can be conveniently rolled up for easy cleaning and storage.

- A modified version of DS Flexi Mat
- Greater carpet exposure
- Optimal water absorption
- Excellent acoustic performance

| Model          | DS Ultra-Flexi Mat                                                      |
|----------------|-------------------------------------------------------------------------|
| Thickness      | 16mm                                                                    |
| Carpet Threads | 100% Polypropylene with<br>Acrylic Resin Lock Coat                      |
| Carpet Texture | Velour                                                                  |
| Flammability   | Tested to AS 1503.3                                                     |
| L Angle Frame  | 20mm x 20mm x 3mm<br>thick made of aluminium<br>extrusion grade 6063-T6 |
| Filler Block   | Up to 16mm thick made of aluminium extrusion grade 6063-T6              |
| Aluminium Rail | 38mm wide made of aluminium extension grade 6063-T6                     |
| Base Cushion   | Foam Strip                                                              |