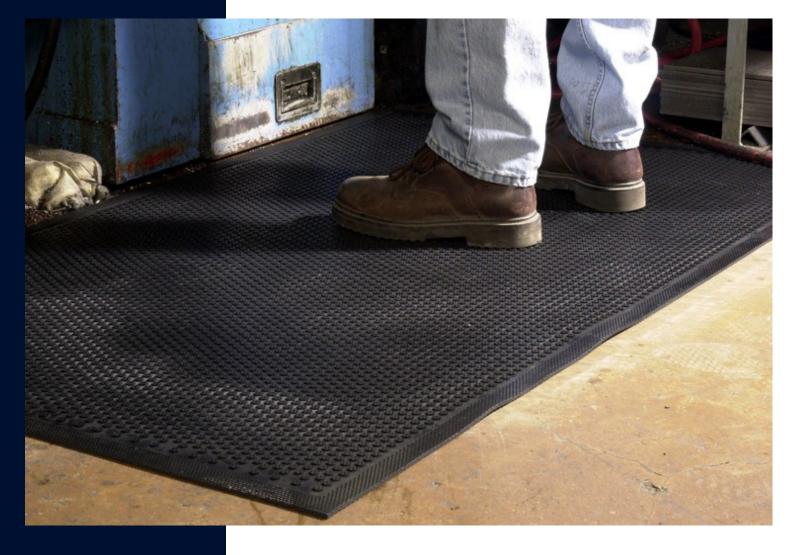

### Slip-Resistant Mats • Indoor/Outdoor

Safety Scrape mats feature a molded grip surface designed to provide excellent traction and scrape tough dirt and grime from shoes. It's ideal for use as a slip-resistant mat in wet areas or outside as a scraper mat.

#### **Recommended Uses**

Recommended for indoor and outdoor use in areas where additional traction is needed. Can also be used as a scraper mat.