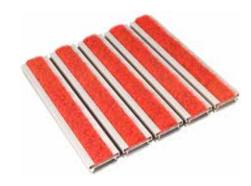

#### DS ULTRA-FLEXI MAT

- A modified version of DS Flexi Mat
- Greater carpet exposure
- Optimal water absorption
- Excellent acoustic performance

Thickness: 16mm

Recess Depth : 20mm

Weight: 13.40 kg/m<sup>2</sup>