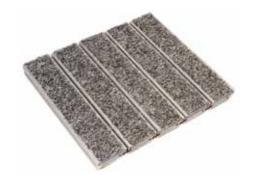

#### **DS PLATINUM MAT**

- Versatile for modern construction applications
- Suitable for heavy human traffic
- Accessible for wheeled traffic
- Heel Proof

Thickness: 10mm

Recess Depth : 14mm

Weight: 12.50 kg/m<sup>2</sup>

#### **DS FLEXI MAT**

- Able to roll up for easy cleaning
- Good water drainage system
- Suitable for heavy human traffic
- Accessible for wheeled traffic
- Heel Proof

Thickness: 16mm

Recess Depth : 20mm

#### DS ULTRA-FLEXI MAT

- A modified version of DS Flexi Mat
- Greater carpet exposure
- Optimal water absorption
- Excellent acoustic performance

Thickness: 16mm

Recess Depth : 20mm

Weight: 13.40 kg/m<sup>2</sup>

#### **DS DELUXE MAT**

- The latest design of DS Series
- Slim line yet stunning in performance
- Able to roll up for easy cleaning
- Excellent acoustic performance

Thickness: 16mm

Recess Depth : 20mm

Weight: 14.30 kg/m<sup>2</sup>