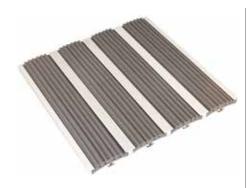

#### **DS FLEXI MAT**

- Able to roll up for easy cleaning
- Good water drainage system
- Suitable for heavy human traffic
- Accessible for wheeled traffic
- Heel Proof

Thickness: 16mm

Recess Depth : 20mm

### **DS Flexi Mat**

DS Flexi Mat is the perfect choice for outdoors application. It features capacity to collect large amount of dirt and water.

Between the aluminium rails, the joint is made of high resilient vinyl with perforated holes.

During downpour, the rain water will flow through the holes and discharge through the floor traps found beneath the mats, thus prevents the mats from excessive soaking.

DS Flexi Mat provides effective solution for dirt and water control even before it has chance to enter the building.

- Able to roll up for easy cleaning
- Good water drainage system
- Suitable for heavy human traffic
- Accessible for wheeled traffic
- Heel Proof

| Model          | DS FLEXI MAT                                                            |
|----------------|-------------------------------------------------------------------------|
| Thickness      | 16mm                                                                    |
| Carpet Threads | 100% Polypropylene with<br>Acrylic Resin Lock Coat                      |
| Carpet Texture | Velour                                                                  |
| Flammability   | Tested to AS 1503.3                                                     |
| L Angle Frame  | 20mm x 20mm x 3mm<br>thick made of aluminium<br>extrusion grade 6063-T6 |
| Filler Block   | Up to 16mm thick made of aluminium extrusion grade 6063-T6              |
| Aluminium Rail | 38mm wide made of aluminium extension grade 6063-T6                     |
| Base Cushion   | Foam Strip                                                              |