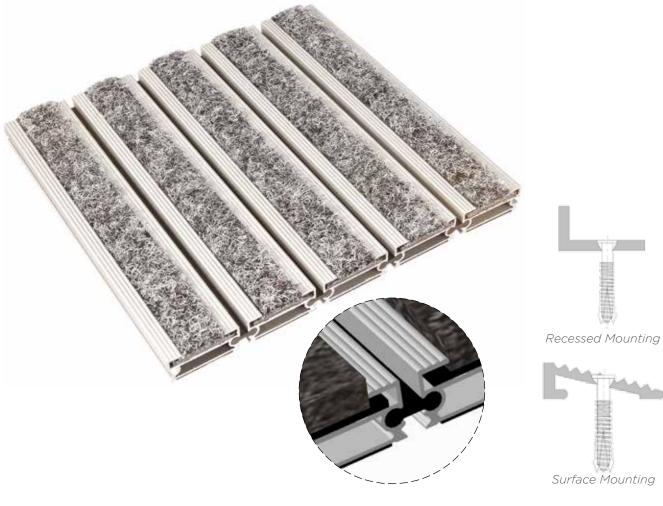

### **DS Flexi Mat**

DS Flexi Mat is the perfect choice for outdoors application. It features capacity to collect large amount of dirt and water.

Between the aluminium rails, the joint is made of high resilient vinyl with perforated holes.

During downpour, the rain water will flow through the holes and discharge through the floor traps found beneath the mats, thus prevents the mats from excessive soaking.

DS Flexi Mat provides effective solution for dirt and water control even before it has chance to enter the building.