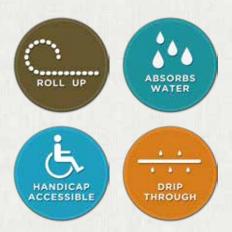

#### **DS FLEXI MAT**

- Able to roll up for easy cleaning
- Good water drainage system
- Suitable for heavy human traffic
- Accessible for wheeled traffic
- Heel Proof

Thickness: 16mm

Recess Depth : 20mm

### **DS Flexi Mat**

DS Flexi Mat is the perfect choice for outdoors application. It features capacity to collect large amount of dirt and water.

Between the aluminium rails, the joint is made of high resilient vinyl with perforated holes.

During downpour, the rain water will flow through the holes and discharge through the floor traps found beneath the mats, thus prevents the mats from excessive soaking.

DS Flexi Mat provides effective solution for dirt and water control even before it has chance to enter the building.

- Able to roll up for easy cleaning
- Good water drainage system
- Suitable for heavy human traffic
- Accessible for wheeled traffic
- Heel Proof

| Model          | DS FLEXI MAT                                                            |
|----------------|-------------------------------------------------------------------------|
| Thickness      | 16mm                                                                    |
| Carpet Threads | 100% Polypropylene with<br>Acrylic Resin Lock Coat                      |
| Carpet Texture | Velour                                                                  |
| Flammability   | Tested to AS 1503.3                                                     |
| L Angle Frame  | 20mm x 20mm x 3mm<br>thick made of aluminium<br>extrusion grade 6063-T6 |
| Filler Block   | Up to 16mm thick made of aluminium extrusion grade 6063-T6              |
| Aluminium Rail | 38mm wide made of aluminium extension grade 6063-T6                     |
| Base Cushion   | Foam Strip                                                              |