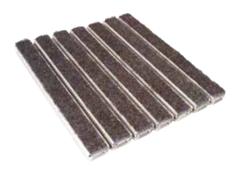

### **DS Flexi Mat**

DS Flexi Mat is the perfect choice for outdoors application. It features capacity to collect large amount of dirt and water.

Between the aluminium rails, the joint is made of high resilient vinyl with perforated holes.

During downpour, the rain water will flow through the holes and discharge through the floor traps found beneath the mats, thus prevents the mats from excessive soaking.

DS Flexi Mat provides effective solution for dirt and water control even before it has chance to enter the building.

- Able to roll up for easy cleaning
- Good water drainage system
- Suitable for heavy human traffic
- Accessible for wheeled traffic
- Heel Proof

| Model          | DS FLEXI MAT                                                            |
|----------------|-------------------------------------------------------------------------|
| Thickness      | 16mm                                                                    |
| Carpet Threads | 100% Polypropylene with<br>Acrylic Resin Lock Coat                      |
| Carpet Texture | Velour                                                                  |
| Flammability   | Tested to AS 1503.3                                                     |
| L Angle Frame  | 20mm x 20mm x 3mm<br>thick made of aluminium<br>extrusion grade 6063-T6 |
| Filler Block   | Up to 16mm thick made of aluminium extrusion grade 6063-T6              |
| Aluminium Rail | 38mm wide made of aluminium extension grade 6063-T6                     |
| Base Cushion   | Foam Strip                                                              |