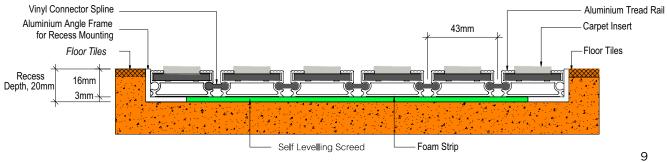

#### **DS FLEXI MAT**

- Able to roll up for easy cleaning
- Good water drainage system
- Suitable for heavy human traffic
- Accessible for wheeled traffic
- Heel Proof

Thickness: 16mm

Recess Depth : 20mm

Weight: 14.10 kg/m<sup>2</sup>

- Able to roll up for easy cleaning
- Good water drainage system
- Suitable for heavy human traffic
- Accessible for wheeled traffic
- Heel Proof

| Model          | DS FLEXI MAT                                                            |
|----------------|-------------------------------------------------------------------------|
| Thickness      | 16mm                                                                    |
| Carpet Threads | 100% Polypropylene with<br>Acrylic Resin Lock Coat                      |
| Carpet Texture | Velour                                                                  |
| Flammability   | Tested to AS 1503.3                                                     |
| L Angle Frame  | 20mm x 20mm x 3mm<br>thick made of aluminium<br>extrusion grade 6063-T6 |
| Filler Block   | Up to 16mm thick made of aluminium extrusion grade 6063-T6              |
| Aluminium Rail | 38mm wide made of aluminium extension grade 6063-T6                     |
| Base Cushion   | Foam Strip                                                              |