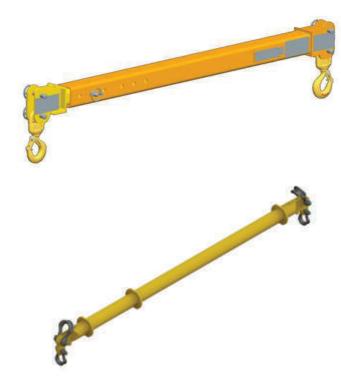

## SPREADER BEAM FABRICATION AND PROOF LOAD TEST

## **Lifting Beams and Spreader Beams**

Designed to clients specification, lifting beams and spreader beams are fabricated, load tested and Certified.

Designs from 50kg to 200 tonnes and upwards.