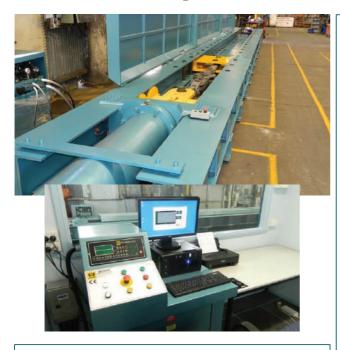

#### **SPOOLING SERVICES**

**SUN HEAVYLIFT** offers a fully comprehensive wire rope system removal, installation, change-out and inspection service.

Substantial investment, combined with thorough and continuing market research ensures that we have the very best equipment available to suit any work scope requirement.

Our team of experienced personnel is highly trained in the methods and procedures for handling, installation and removal of wire rope and cable systems.

Our constant tension units enable wire ropes to be fitted correctly, resulting in the best performance and maximum achievable service life.

Our spooling machines can be rapidly mobilised at short notice and taken to where our clients are working, and specially qualified personnel are available to respond to clients' needs.