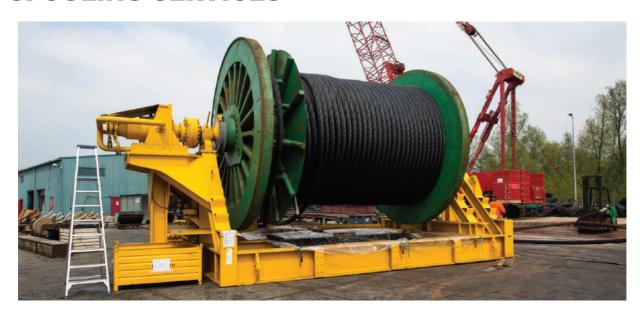

#### **SPOOLING SERVICES**

**SUN HEAVYLIFT** offers a fully comprehensive wire rope system removal, installation, change-out and inspection service.

Substantial investment, combined with thorough and continuing market research ensures that we have the very best equipment available to suit any work scope requirement.

Our team of experienced personnel is highly trained in the methods and procedures for handling, installation and removal of wire rope and cable systems.

Our constant tension units enable wire ropes to be fitted correctly, resulting in the best performance and maximum achievable service life.

Our spooling machines can be rapidly mobilised at short notice and taken to where our clients are working, and specially qualified personnel are available to respond to clients' needs.