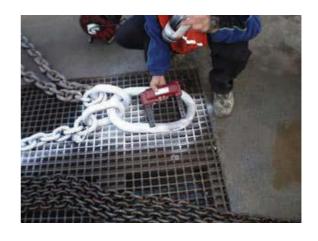

### **INSPECTION, REPAIR & TESTING**

HEAVYLIFT offer a comprehensive testing service all lifting and rigging on equipment. **Tests** are preformed in accordance with relevant International Standards, with test facilities of up to 300 tonne available. We complete testing/ offer а certification service for the following items, (but not limited to).

- Wire Rope Slings
- Chain Slings
- Flat Webbing and Round Slings
- Fibre Rope Slings
- Winches
- Shackles
- Chain and lever Hoists

**HEAVYLIFT** offer SUN comprehensive inspection service covering all lifting and rigging equipment. Inspections repairs are conducted by our qualified inspectors and provide reports detailing current status of all equipment. Our qualified staff will program regular inspections to suit your requirements. Visual inspections of wire rope slings, chain sling, webbing and round slings and round slings spreader bars can be performed as required.