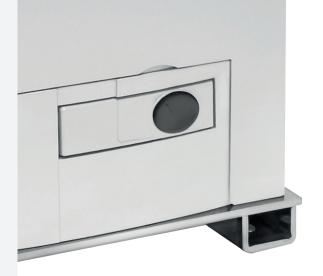

230 V AC single-phase gear motor with integrated control panel

Raised foundation plate included. The intensity with which it can be used is guaranteed by a number of design details regarding the selfcooling system and the finned motor.