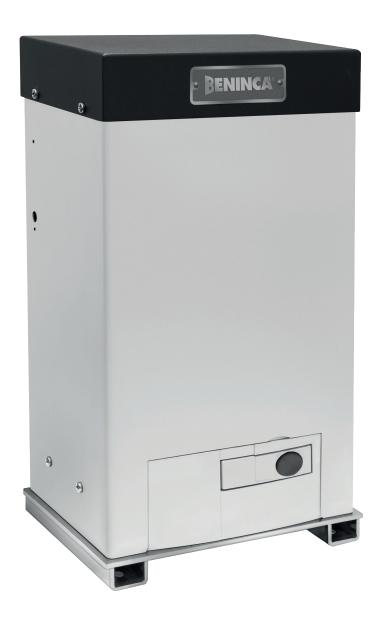

230 V AC single-phase gear motor with integrated control panel

Raised foundation plate included. The intensity with which it can be used is guaranteed by a number of design details regarding the selfcooling system and the finned motor.