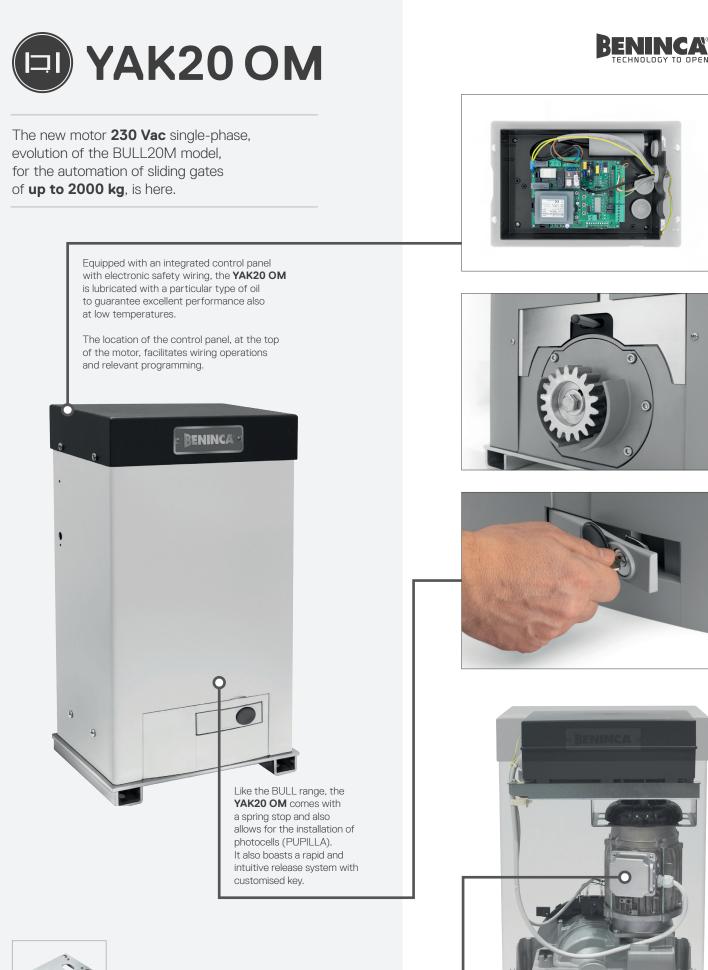

230 V AC single-phase gear motor with integrated control panel

Raised foundation plate included. The intensity with which it can be used is guaranteed by a number of design details regarding the selfcooling system and the finned motor.

The new series of BENINCÀ motors for industrial gates further expands what is already a very wide range of solutions, meeting all of the market's requirements with its various specific models.