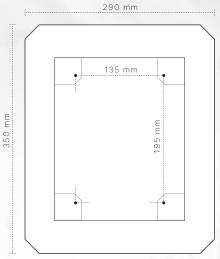

|
| Boom height         | 3 kg                                                      |
| Voltage             | 220V ± 10%, 110V ± 10%                                    |
| Frequency           | 50 / 60 Hz                                                |
| Motor voltage       | 220 V                                                     |
| Power               | 80 W                                                      |
| Working temperature | -35°C - 75°C                                              |
| Protection grade    | IP44                                                      |
| Available color     | Grey / Blue                                               |
|                     | Specifications are subject to change without prior notice |



Base measurement