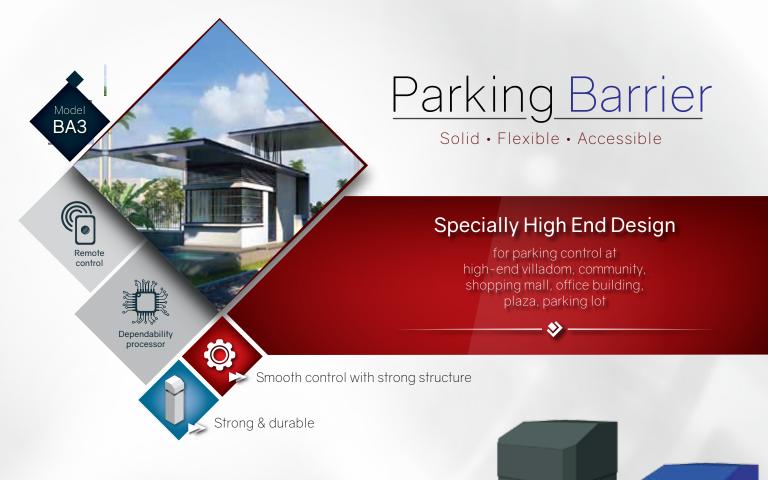

# Parking Barrier

## Specially High End Design

for parking control at high-end villadom community, shopping mall, office building, plaza, parking lot

# **BA3** Barrier

- Solid
- Accessible
  - Flexible

#### Features

- **¤** The appearance structure is strong, durable and elegant in appearance
- The main controller is designed with high dependability microprocessor
  Key technology is to adopt the special type of moment motor AC220V,
- which is specially designed for it
- ${\tt m}$  With anti-bumping function realized by digital Vehicle Detector technology
- **¤** Can be controlled by remote control
- ¤ Waterproof designed, suitable for using in outdoor environment
- **¤** Straight rail or flexed rail
- **¤** Easy to change arm direction due to integrated motor structure
- **¤** Safe arm bracket make sure arm drop automatically when it is impacted by vehicle