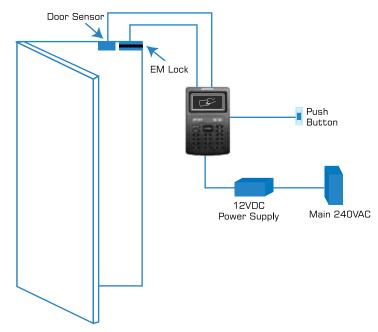

## EP100S

Standalone Proximity Reader



- Simple Design
- Proximity Card Technology
  - Standalone Architecture
    - Reliable Technology

## **EP100S**

## **Specifications**

- Standalone Operation
- Onboard Memory EEPROM
- Firmware Flash Memory
- Store Up to 1000 Cards & 5 Master PIN Code
- Integrated 12-Touch Keypad
- Onboard Buzzer
- LED Indication
- Reader Format EM Format
- 5-8cm Reading Range
- Continuous Card Read When Door Is Opened
- Configurable Lock Release Time (1-99 sec)
- Operation Mode PIN, CARD, CARD + PIN
- I/O NO/NC Lock, Door Sensor, Push Button, Door Bell

- Polarity Protection For Power Input
- Power 12VDC
- Operation Current Typical 500mA
- Operation Temperature 0°C 70°C
- Dimensions : 90mm (W) x 140mm (H) x 27mm (D)

## **System Configurations**



Distributed by: