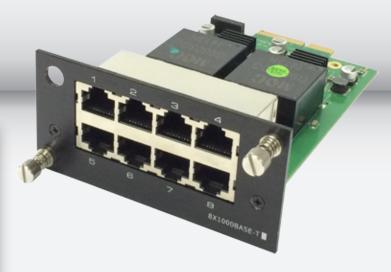

## 8 Ports Full Gigabit RJ45 Ethernet Module

## KEY FEATURES

- 8 Gigabit Ethernet Ports
- Transmission distance up to 100m
- Pluggable Module: Modules combination optional according to actual engineering needs (cost effective and simple wiring)

## TECHNICAL SPECIFICATIONS

NETWORK CONNECTOR Port

Transmission Distance Transmission Medium PoE Protocol PoE Power Supply PoE Power Consumption

SYSTEM Power Supply Voltage Temperature Humidity Dimension (1 x w x h ) Weight 8 ports: 10/100/1000Mbps Ethernet ports Uplink:10/100/1000Mbps Ethernet port Ethernet ports: up to 100m Cat5/5e/6 standard network cable