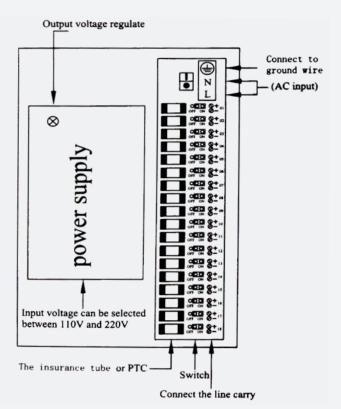

## **TECHNICAL DIAGRAM**

## TECHNICAL SPECIFICATIONS

Input Voltage Input Voltage Frequency Dimension Weight

OUTPUT SPECIFICATION Output Voltage Total Output Current Total Output Fuse Type Fuse Rating

PROTECTION General Protection

Short Circuit Protection

Overload Protection Over-Voltage Protection

Others Temperature & Humidity Store Temperature & Humidity

Application CCTV AC100-264V 50/60Hz 315 x 220 x 62mm 2.56 Kg

12VDC +10% 20A (500mA/output, 18 channels) 250W PTC Fuse 1 Amps / 250VAC

18 Outputs, PTC Fuse, LED Display, Protection against short circuit, high voltage and over current. When short circuit occurs, the fuse would protect the individual channel. If the fuse is blown, replace it with a 1Amp/250VAC fuse 105% - 150% hiccup mode, auto recovery 115% - 135%