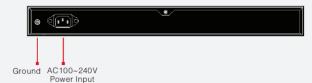

#### Back panel

#### TECHNICAL SPECIFICATIONS

**Power Supply** Mains on load AC 100~240V Voltage Range **Power Consumption** 420W

**Ethernet Ports** 1~24 ports: 10/100/1000Mbps adaptive Ethernet ports support

IEEE 802.3 af/at