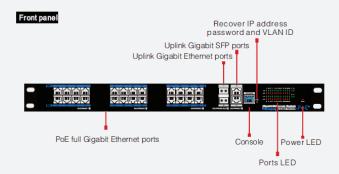

#### TECHNICAL DIAGRAM

### **KEY FEATURES**

- Provide 24\* PoE Gigabit downlink Ethernet ports , 2\* Gigabit uplink optical fiber ports and 2\* Gigabit uplink Ethernet ports
- Provide web-based layer 2 network management and PoE management by simple operation
- Support high-speed data forwarding, very suitable for large flow of video data forwarding in security surveillance
- Support recovery of IP address & user password by one key recovery button
- Quick Installation, simple operation, convenient for wall/desk/rack installation