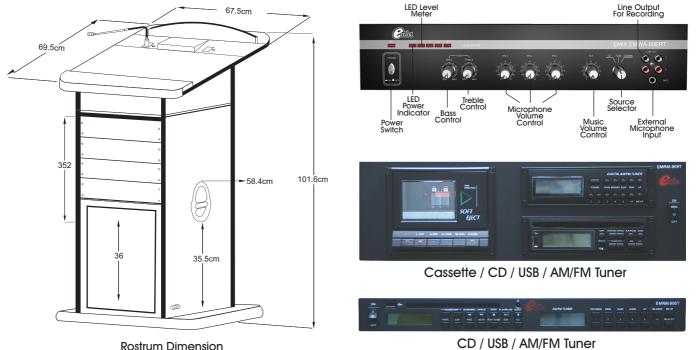

# RQ-K2000 SERIES Integrated Rostrum

**Rostrum Dimension** 

| R-2003 Empty Rostrum with 19" Mounting Track without Lamp / Mic Panel Mounting ho     |
|---------------------------------------------------------------------------------------|
| k-2003 Emply Rosham with 17 Modifield lidek without Editip / wile ratief Modifield to |
| RQ-K2006 Built-in Speaker with Mixing Amplifier / Cassette / CD / USB / AM/FM Tuner   |
| RQ-K2008 Built-in Speaker with Mixing Amplifier / CD / USB / AM/FM Tuner              |

| Model                               |                                                                                               | RQ-K Series                                                                                        |
|-------------------------------------|-----------------------------------------------------------------------------------------------|----------------------------------------------------------------------------------------------------|
| Rated Power                         |                                                                                               | 30W                                                                                                |
| Max Power                           |                                                                                               | 60W                                                                                                |
| Speaker Size                        |                                                                                               | 10"                                                                                                |
| Rated Impedance                     |                                                                                               | 8Ω                                                                                                 |
| Speaker Rated Power                 |                                                                                               | 100W                                                                                               |
| Sound Pressure Level (at 1KHz , 1m) |                                                                                               | 98dB                                                                                               |
| Frequency Response                  |                                                                                               | 60Hz - 20KHz                                                                                       |
| Opening Angle                       |                                                                                               | 90° x 40°                                                                                          |
| Tone Conti                          | rol                                                                                           |                                                                                                    |
|                                     | Bass                                                                                          | ±10dB 100Hz                                                                                        |
|                                     | Treble                                                                                        | ±10dB 10KHz                                                                                        |
| Input                               | Mic 1, Phantom Power<br>Mic 2, Phantom Power<br>Mic 3, Phantom Power<br>CD / Tuner / Cassette | Priority, with Volume Control<br>With Volume Control<br>With Volume Control<br>With Volume Control |
| Power Consumption                   |                                                                                               | 5A                                                                                                 |
| Main Voltage                        |                                                                                               | 230, 50/60Hz                                                                                       |
| Color                               |                                                                                               | Dark Rose Wood                                                                                     |
| Dimension                           | s (W x H x D)                                                                                 | 740 x 1100 x 528 mm                                                                                |
| Weight                              |                                                                                               | 55kg                                                                                               |