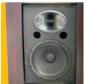

#### **Features**

 > Built-in 60 watts Amplifier come with 2 way system (10" speaker & 2" tweeter)

ver wanted

- > Tape or CD record output jack provided
- > Independent phantom power for condenser microphone
- > Wide frequency response with wide dispersion
- > Recessed brass reading lamp with on / off switch
- > External booster amplifier can be used