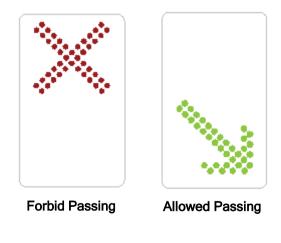

LED direction indicator at top cover. Green arrow or red cross mark will be shown at top cover to indicate the correct direction to allow access.

MAG Unified Compact motor technology allows controller board, motor and gearbox to be built into a single unit for easy future maintenance and replacement.

## LED Display Pattern

Following LED display is available at the leg to indicate if this direction is allowed to pass through or not. LED display is programmable from control board.