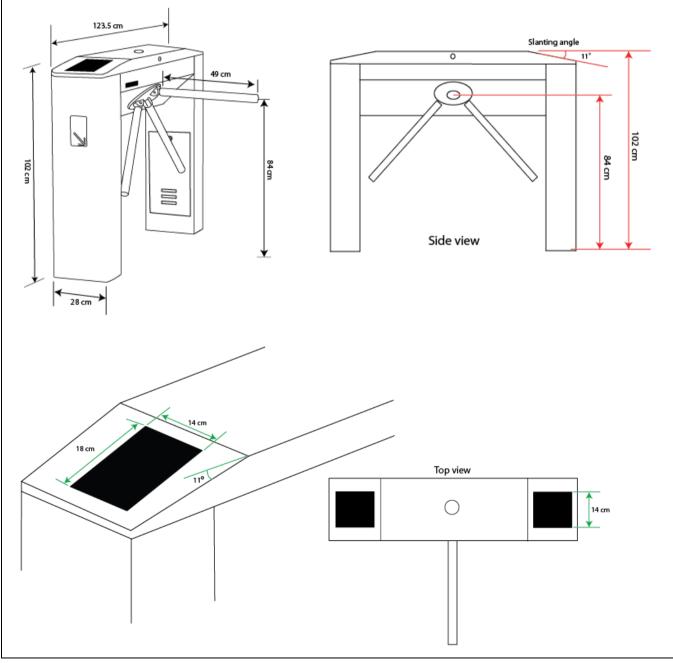

# Technical specification

| Description                 | Parameter                                                                        |
|-----------------------------|----------------------------------------------------------------------------------|
| Cabinet dimension           | 1235mm (L)*280mm (W)*1020mm (H)                                                  |
| Length of the arm           | 490mm                                                                            |
| Largest endurance of<br>arm | 80Kg                                                                             |
| Driving force of arm        | 80Kg                                                                             |
| Power supply                | AC230±10%V 50Hz                                                                  |
| Rated Power                 | 50W                                                                              |
| Motor voltage               | DC 12V                                                                           |
| Max flow rate               | 20 to 32 people per minute                                                       |
| Rotating speed of<br>motor  | 800 RPM                                                                          |
| Working temperature         | -25°G 55°C                                                                       |
| Input Socket                | 12V electrical level signal > 100ms 12V<br>impulse signal driving current > 10mA |

# **Dimension Specification**

### **Packaging Information**

| Turnstile Net Weight                   | 70 kg                        |
|----------------------------------------|------------------------------|
| Turnstile Net Dimension                | 123.5(L) x 28(W) x 102(H) cm |
| Turnstile weight with packaging box    | 91 kg                        |
| Turnstile dimension with packaging box | 143 x 128 x 43 cm            |