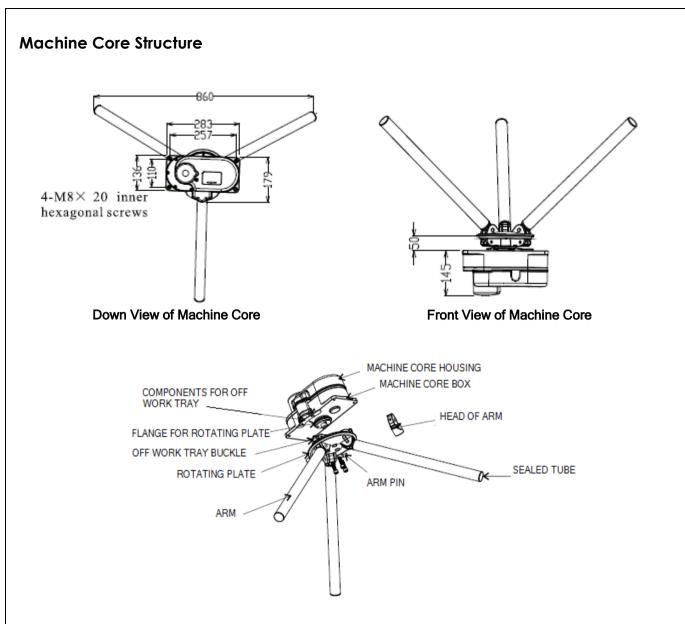

TTS450 adopt precise photo electricity limit and gear to orient the closure. Ensure the closure much more precise, stable and smooth; greatly reduce the collision of mechanism.

Motorized automatic arm, built in intelligent motor allow arm turning operation more effortless and easy.

© 2013 MAG TTS450 Motorized Turnstile