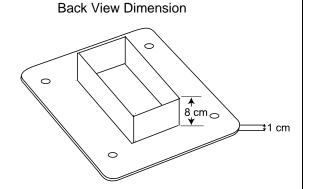

### Mounting Bracket for AR661U

Front View Dimension

23 cm

17.3 cm

23 cm

23 cm

## **Ordering Information:**

| Model Name          | Description                                        |
|---------------------|----------------------------------------------------|
| GS-SD               | Standard Gooseneck to mount access control system. |
| Other Accessories : |                                                    |
| BKT 661U            | Gooseneck mounting bracket for AR661U              |
| BKT GP90            | Gooseneck mounting bracket for GP90                |