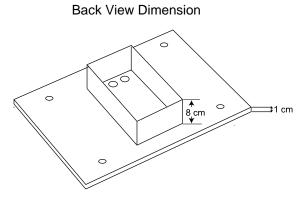

# WEATHERPROOF GOOSENECK



Date: 11 August 2008, Revision: V1

### Introduction:

**Goosenecks** are used to mount proximity reader for motorist to flash the card to enter and exit from the property car park.

### Specification:

- Finish with Epoxy Paint
- Mild Steel
- > Square mounting plate
- Curve provides easy access for the motorist
- Surface Mount
- Rain cover protects reader from direct rain
- Orange Color



### **Dimension Diagram:**



© 2008 SP\_Gooseneck V1

# **Optional Accessories:**

### Mounting Bracket for AR661U



Front View Dimension

23 cm

17.3 cm

23 cm

23 cm



#### Mounting Bracket for GP 90







## **Ordering Information:**

| Model Name          | Description                                        |
|---------------------|----------------------------------------------------|
| GS-SD               | Standard Gooseneck to mount access control system. |
| Other Accessories : |                                                    |
| BKT 661U            | Gooseneck mounting bracket for AR661U              |
| BKT GP90            | Gooseneck mounting bracket for GP90                |

### **Authorized Dealer:**



© 2008 SP\_Gooseneck V1

<sup>©</sup> COPYRIGHT 11 August 2008. This documentation served as a reference only. It is subject to change without further notice. All the diagrams and information in this documentation may not be duplicated or modified in any form without the wri