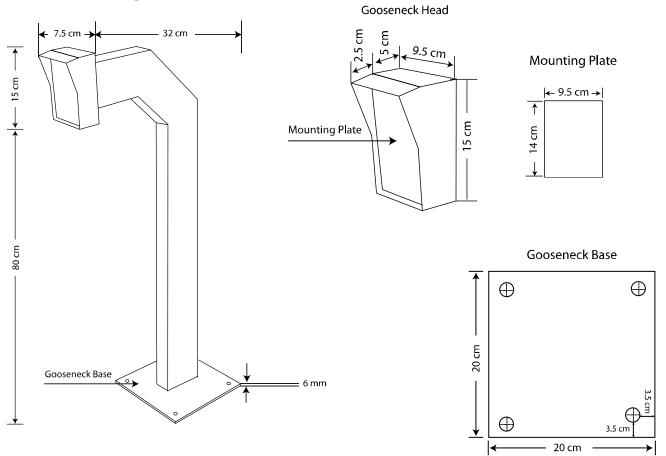

### **Dimension Diagram:**

© 2008 SP\_Gooseneck V1

### Specification:

- Finish with Epoxy Paint
- Mild Steel
- > Square mounting plate
- Curve provides easy access for the motorist
- Surface Mount
- Rain cover protects reader from direct rain
- Orange Color