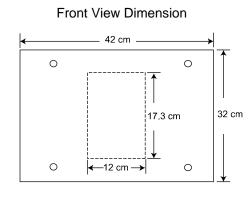

### Mounting Bracket for AR661U

Front View Dimension

23 cm

17.3 cm

23 cm

23 cm