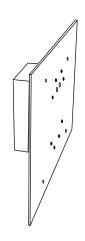

### Introduction:

**Goosenecks** are used to mount proximity reader for motorist to flash the card to enter and exit from the property car park.

### Specification:

- Finish with Epoxy Paint
- Mild Steel
- > Square mounting plate
- Curve provides easy access for the motorist
- Surface Mount
- Rain cover protects reader from direct rain
- Orange Color

### **Dimension Diagram:**

© 2008 SP\_Gooseneck V1