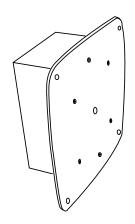

#### Mounting Bracket for GP 90

## **Ordering Information:**

| Model Name          | Description                                        |
|---------------------|----------------------------------------------------|
| GS-SD               | Standard Gooseneck to mount access control system. |
| Other Accessories : |                                                    |
| BKT 661U            | Gooseneck mounting bracket for AR661U              |
| BKT GP90            | Gooseneck mounting bracket for GP90                |