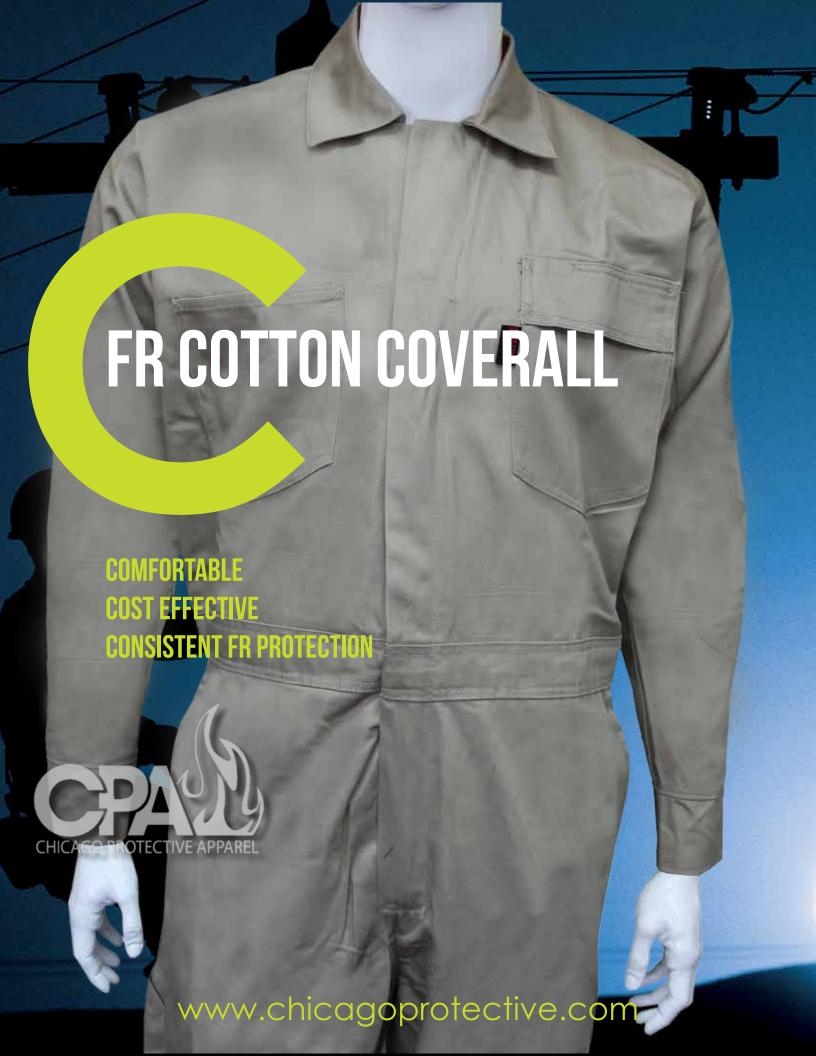

## **FABRIC SPECIFICATIONS**

- 100% Cotton
- 9 oz Weight

## **FABRIC SPECIFICATIONS**

- Protective stand-up collar with hook & loop closure, lays flat when worn open
- Two-way heavy duty brass zipper on meta aramid tape
- Storm guard over zipper with snap closures
- Action back for mobility
- Side elasticized waist
- Gusset crotch for added mobility and strength
- Separate arm cuffs with 2 position snap closures
- Pencil pocket left chest
- Available in red, navy, khaki and grey