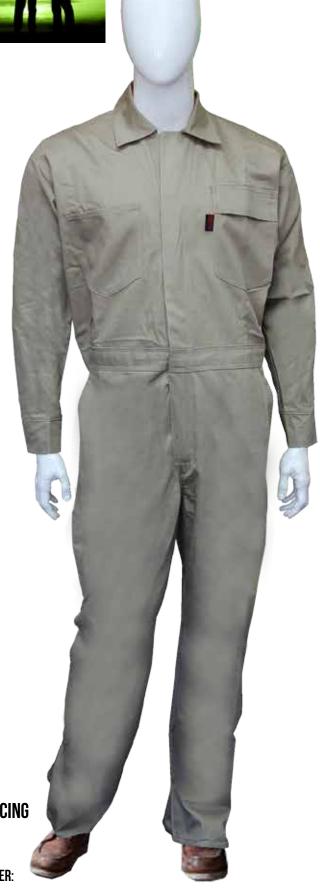

## **FABRIC SPECIFICATIONS**

- 100% Cotton
- 9 oz Weight

## **FABRIC SPECIFICATIONS**

- Protective stand-up collar with hook & loop closure, lays flat when worn open
- Two-way heavy duty brass zipper on meta aramid tape
- Storm guard over zipper with snap closures
- Action back for mobility
- Side elasticized waist
- Gusset crotch for added mobility and strength
- Separate arm cuffs with 2 position snap closures
- Pencil pocket left chest
- Available in red, navy, khaki and grey