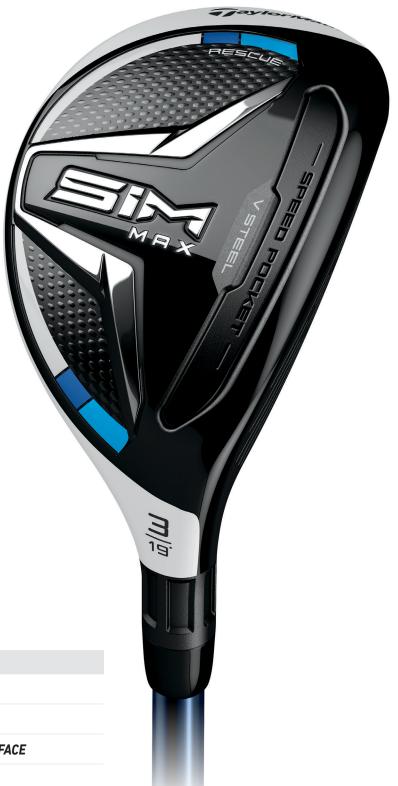

## **V** STEEL<sup>™</sup> TRANSFORMS THE RESCUE

## FEATURES:

- V STEEL<sup>™</sup> SOLE DESIGN
- TWIST FACE™
- C300 ULTRA-STRONG STEEL FACE
- SPEED POCKET™

| FEATURE                      | BENEFIT                                                                                                                                     |
|------------------------------|---------------------------------------------------------------------------------------------------------------------------------------------|
| V Steel™ Sole Design         | Designed to improve turf interaction through reduced friction and provides additional versatility when playing from tight or difficult lies |
| Twist Face™                  | Uses corrective face angles designed to overcome inherent golfer tendencies on mis-hits and to produce straighter shots                     |
| C300 Ultra-Strong Steel Face | High-strength C300 steel allows for a stronger, faster face for explosive speed performance                                                 |
| Speed Pocket™                | Allows for increased sole flexibility engineered for additional ball speed and forgiveness on low-face mis-hits                             |