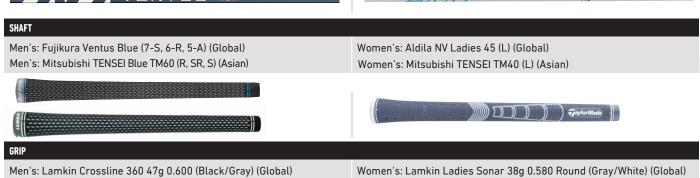

Women's: TM Tour Velvet 360 Gray / White 59 / 33g (Asian)

Men's: TM Tour Velvet 360 Gray / Blue diameter 60 / 47.5g (Asian)

Custom Options available. Stated swingweight targets represent stock build configurations only.