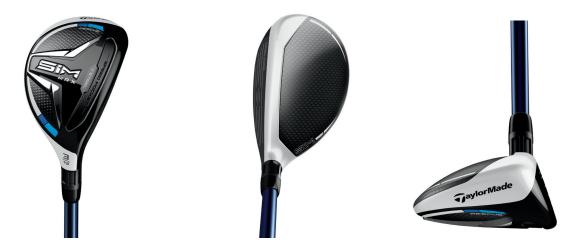

## **V** STEEL<sup>™</sup> TRANSFORMS THE RESCUE

## FEATURES:

- V STEEL<sup>™</sup> SOLE DESIGN
- TWIST FACE™
- C300 ULTRA-STRONG STEEL FACE
- SPEED POCKET™

| FEATURE                      | BENEFIT                                                                                                                                     |
|------------------------------|---------------------------------------------------------------------------------------------------------------------------------------------|
| V Steel™ Sole Design         | Designed to improve turf interaction through reduced friction and provides additional versatility when playing from tight or difficult lies |
| Twist Face™                  | Uses corrective face angles designed to overcome inherent golfer tendencies on mis-hits and to produce straighter shots                     |
| C300 Ultra-Strong Steel Face | High-strength C300 steel allows for a stronger, faster face for explosive speed performance                                                 |
| Speed Pocket™                | Allows for increased sole flexibility engineered for additional ball speed and forgiveness on low-face mis-hits                             |